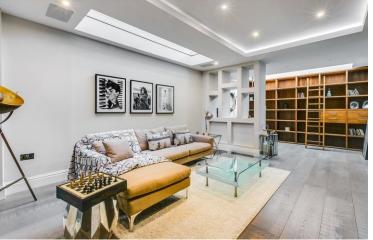

Bettridge Road Parsons Green, SW6

CHESTERTONS

A period family home arranged on the ground floor as an open plan double reception room, leading to breakfast kitchen with doors to south facing garden. The lower ground provides a media room, library, utility, nanny room (or bedroom) with bathroom and the upper floors provide a further four bedrooms and three bathrooms.

- Period family home
- Reception, breakfast kitchen
- Media room, library, utility
- Five bedrooms, four bathrooms
- South facing garden

Asking Price £2,950,000

Tenure: Freehold

**Local Authority:** Hammersmith & Fulham