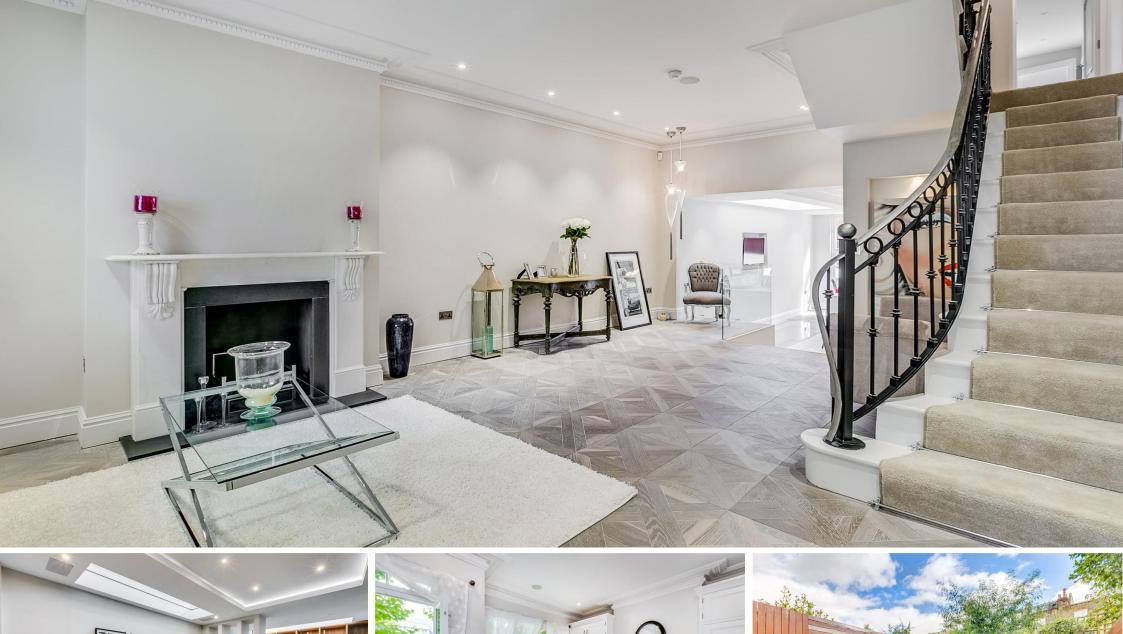

Bettridge Road Parsons Green, SW6

CHESTERTONS

A period family home arranged on the ground floor as an open plan double reception room, leading to breakfast kitchen with doors to south facing garden. The lower ground provides a media room, library, utility, nanny room (or bedroom) with bathroom and the upper floors provide a further four bedrooms and three bathrooms.

- Period family home
- Reception, breakfast kitchen
- Media room, library, utility
- Five bedrooms, four bathrooms
- South facing garden

Asking Price £2,950,000

Tenure: Freehold

**Local Authority:** Hammersmith & Fulham