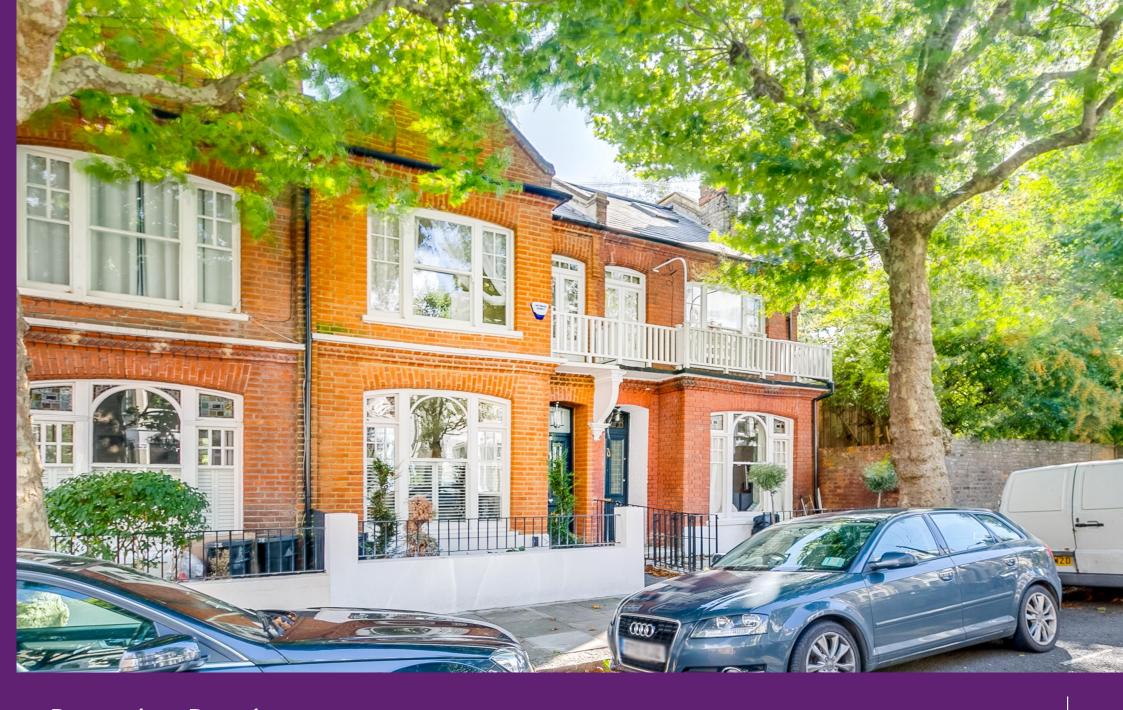

Bettridge Road Parsons Green, SW6

CHESTERTONS

A period family home arranged on the ground floor as an open plan double reception room, leading to breakfast kitchen with doors to south facing garden. The lower ground provides a media room, library, utility, nanny room (or bedroom) with bathroom and the upper floors provide a further four bedrooms and three bathrooms.

Bettridge is a quiet tree lined residential road just moments from both Parsons Green and Hurlingham Park. Everyday amenities can be found on the popular New Kings Road and the property is located equidistance between both Parsons Green and Putney Bridge underground stations.