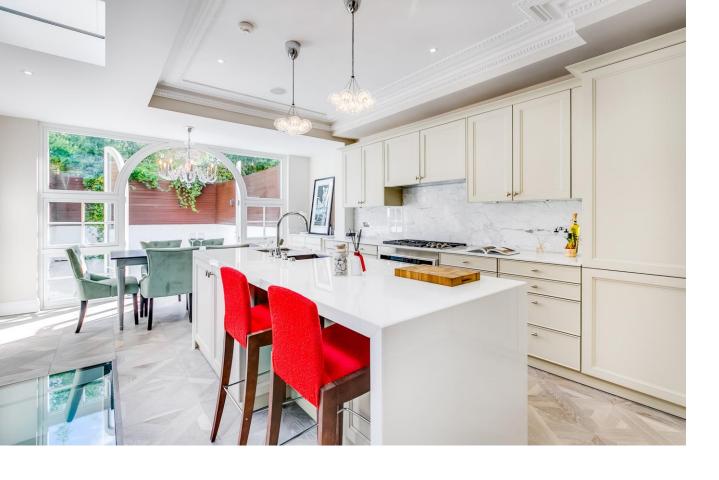

Bettridge Road Parsons Green, SW6

CHESTERTONS

A period family home arranged on the ground floor as an open plan double reception room, leading to breakfast kitchen with doors to south facing garden. The lower ground provides a media room, library, utility, nanny room (or bedroom) with bathroom and the upper floors provide a further four bedrooms and three bathrooms.

- Period family home
- Reception, breakfast kitchen
- Media room, library, utility
- Five bedrooms, four bathrooms
- South facing garden

Asking Price £2,950,000

Tenure: Freehold

**Local Authority:** Hammersmith & Fulham