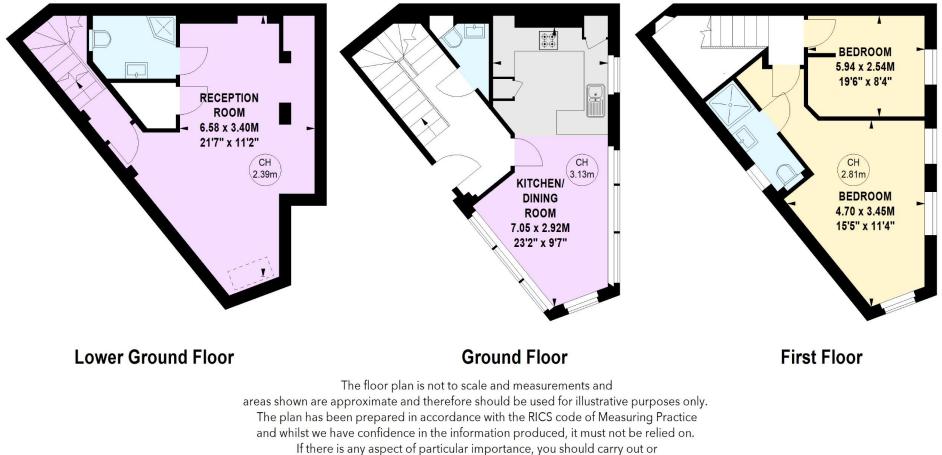

**The Flatiron** 184 Dawes Road, SW6

CHESTERTONS

A striking & unique triplex apartment, occupying the corner of Dawes Road, intersecting Estcourt Road & offering a short walk to local amenities.

Extending to over 1000 square feet across three floors, the property offers modern accommodation, including a large lower ground reception room, open plan kitchen/dining area, large master suite with en-suite shower room, with a further good size bedroom adjacent. There is also a further shower room on the lower ground floor, serving bedroom number two.

- Unique New York style triplex apartment
- Open plan kitchen/diner
- Cosy lower ground reception
- Two bedrooms, two bathrooms

## The Flat Iron, SW6

Approximate gross internal area 93.83 sq m / 1010 sq ft

commission your own inspection of the property.

Chesterton UK Services Limited trading as Chestertons for themselves and for the vendor of this property whose agents they are, give notice that (i) these particulars do not constitute any part of an offer or contract,(ii) all statements contained within these particulars are made without responsibility on the part of Chestertons or the vendor, (iii) whilst made in good faith, none of the statements contained within these particulars are to be relied upon as a statement or representation of fact, (iv) any intending purchasers must satisfy themselves by inspection or otherwise as to the correctness of each of the statements contained within these particulars, (v) the vendor does not make or give either Chestertons or any person in their employment any authority to make or give representation or warranty whatsoever in relation to this property. Wide angle lenses may be used. ©Copyright Chestertons | Chesterton UK Services Limited | Registered Office 40 Connaught Street, Hyde Park, London W2 2AB Registered Company Number 05334580.