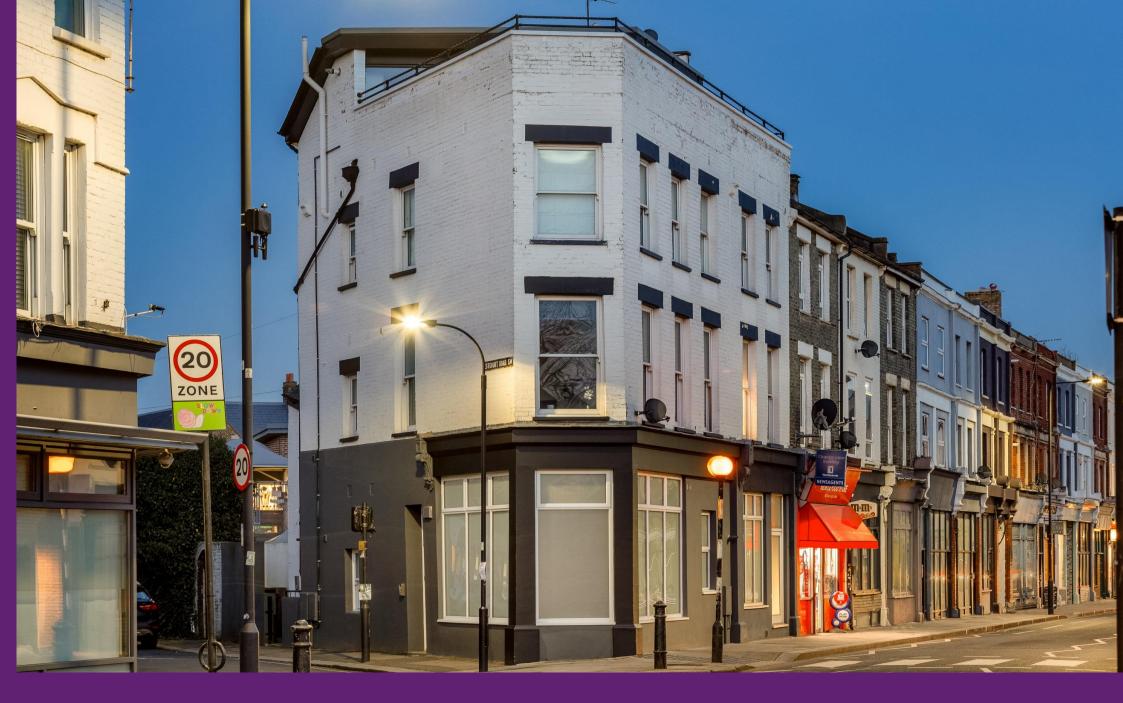

**The Flatiron** 184 Dawes Road, SW6

CHESTERTONS

A striking & unique triplex apartment, occupying the corner of Dawes Road, intersecting Estcourt Road & offering a short walk to local amenities.

Extending to over 1000 square feet across three floors, the property offers modern accommodation, including a large lower ground reception room, open plan kitchen/dining area, large master suite with en-suite shower room, with a further good size bedroom adjacent. There is also a further shower room on the lower ground floor, serving bedroom number two.

The property is a short distance from the popular Fulham Broadway which provides a selection of restaurants and shops together with the underground station. Parsons Green is also nearby where the famous Green and three well known public houses are located.