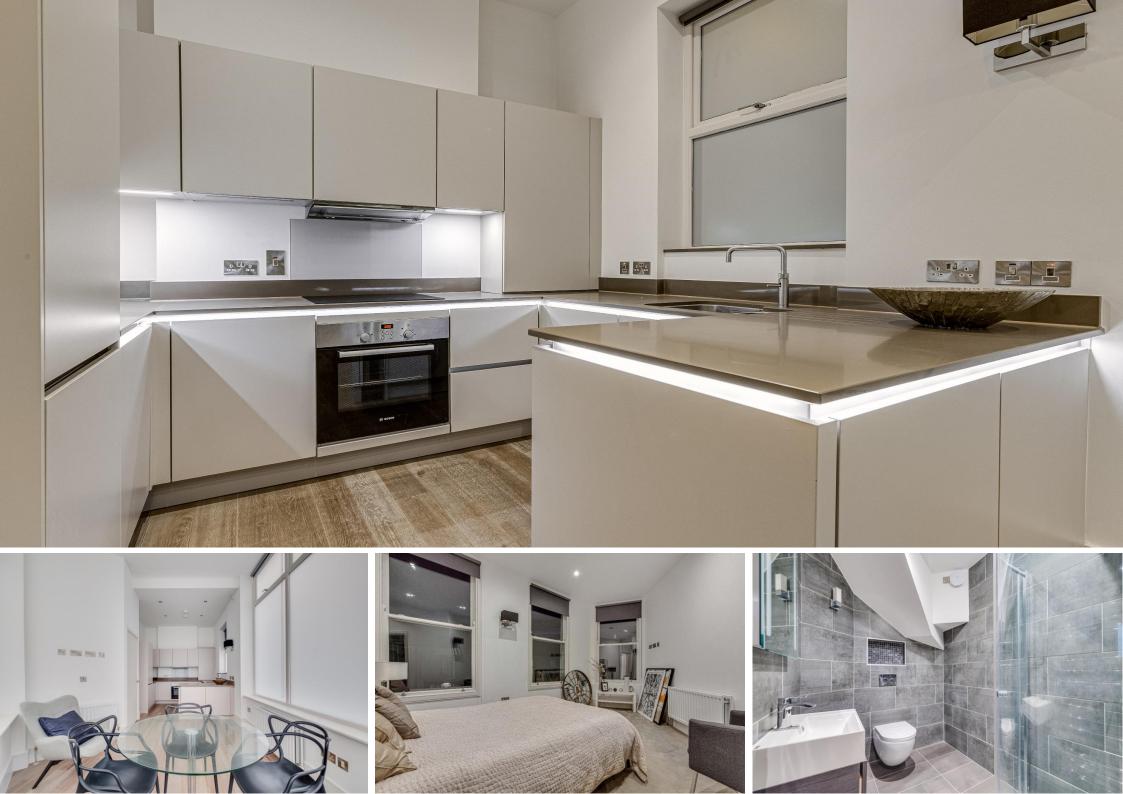

**The Flatiron** 184 Dawes Road, SW6

CHESTERTONS

A striking & unique triplex apartment, occupying the corner of Dawes Road, intersecting Estcourt Road & offering a short walk to local amenities.

Extending to over 1000 square feet across three floors, the property offers modern accommodation, including a large lower ground reception room, open plan kitchen/dining area, large master suite with en-suite shower room, with a further good size bedroom adjacent. There is also a further shower room on the lower ground floor, serving bedroom number two.

- Unique New York style triplex apartment
- Open plan kitchen/diner
- Cosy lower ground reception
- Two bedrooms, two bathrooms