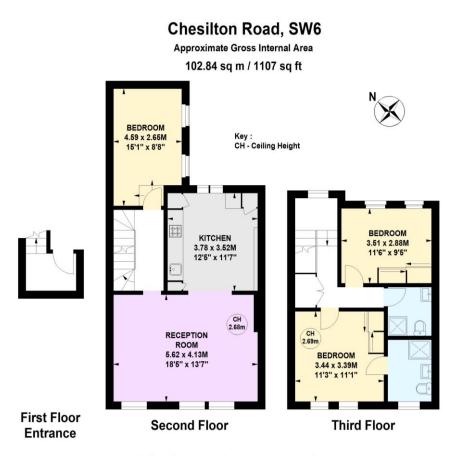

Chesilton Road Fulham, SW6

CHESTERTONS

A stunning maisonette with planning consent for roof terrace.

The property is arranged on the second & third floors as a bright reception room with open plan breakfast kitchen, master bedroom suite, together with two further double bedrooms and family bathroom.

## Chestertons Fulham Road Sales

654 Fulham Road Fulham London SW6 5RU fulham@chestertons.co.uk 020 7384 9898

The floor plan is not to scale and measurements and areas shown are approximate and therefore should be used for illustrative purposes only. The plan has been prepared in accordance with the RICS code of Measuring Practice and whilst we have confidence in the information produced, it must not be relied on. If there is any aspect of particular importance, you should carry out or commission your own inspection of the property.