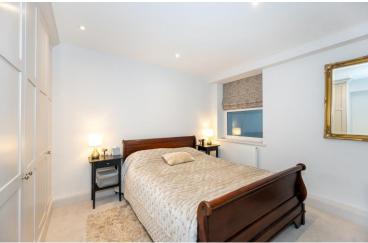

Extending to circa 1100 square feet, the property boasts a herringbone floor underfoot on the ground floor, with a good size double room, bay-fronted off the front door, three-piece bathroom suite and a large partitioned open plan, kitchen, living and dining area to the rear. A west facing patio garden is beyond this room, accessed via Crittall doors.

The lower ground boasts two further good size double bedrooms, with the master bedroom benefitting from a superb amount of bespoke designed wardrobe space. There is also an en-suite shower room serving bedroom two.