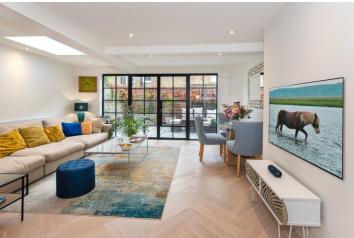

Extending to circa 1100 square feet, the property boasts a herringbone floor underfoot on the ground floor, with a good size double room, bay-fronted off the front door, three-piece bathroom suite and a large partitioned open plan, kitchen, living and dining area to the rear. A west facing patio garden is beyond this room, accessed via Crittall doors.

The lower ground boasts two further good size double bedrooms, with the master bedroom benefitting from a superb amount of bespoke designed wardrobe space. There is also an en-suite shower room serving bedroom two.