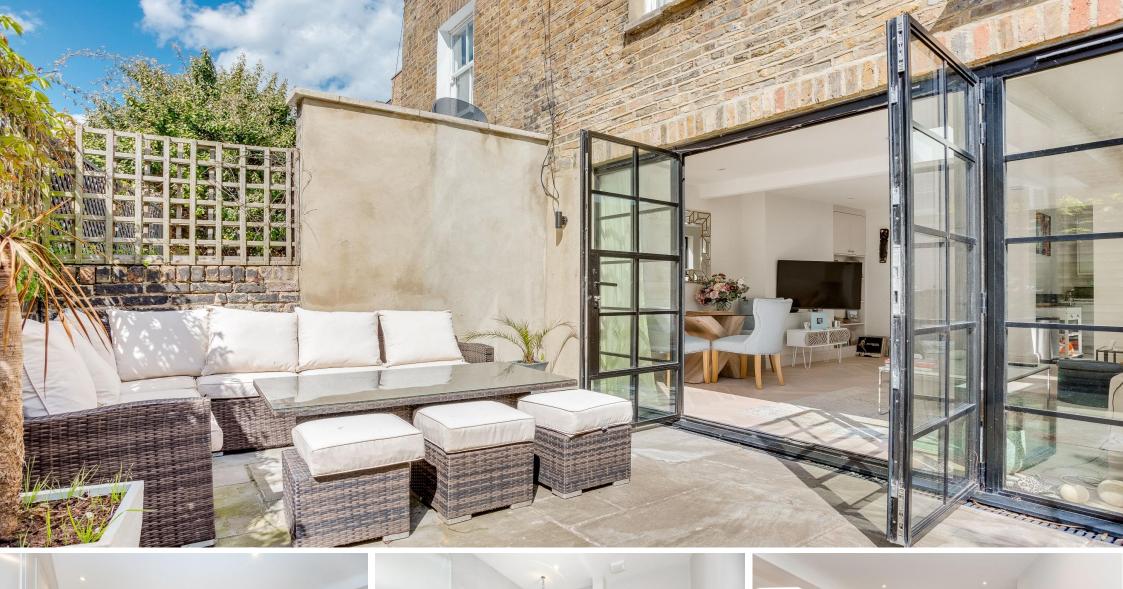

Extending to circa 1100 square feet, the property boasts a herringbone floor underfoot on the ground floor, with a good size double room, bay-fronted off the front door, three-piece bathroom suite and a large partitioned open plan, kitchen, living and dining area to the rear. A west facing patio garden is beyond this room, accessed via Crittall doors.