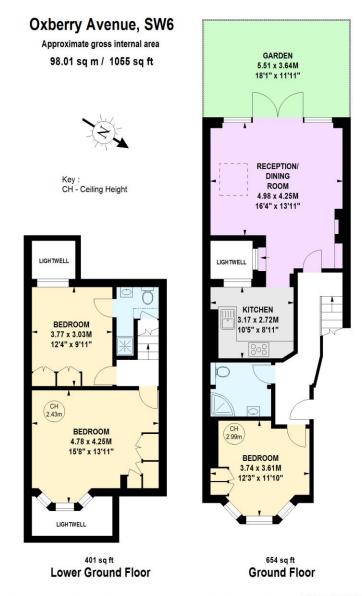

Extending to circa 1100 square feet, the property boasts a herringbone floor underfoot on the ground floor, with a good size double room, bay-fronted off the front door, three-piece bathroom suite and a large partitioned open plan, kitchen, living and dining area to the rear. A west facing patio garden is beyond this room, accessed via Crittall doors.

The lower ground boasts two further good size double bedrooms, with the master bedroom benefitting from a superb amount of bespoke designed wardrobe space. There is also an en-suite shower room serving bedroom two.

## Chestertons Fulham Road Sales

654 Fulham Road Fulham London SW6 5RU fulham@chestertons.co.uk 020 7384 9898

This floor plan is a representation for guidance purposes only, not for valuation.

Any figure is approximate and must not be relied on as a statement of fact.