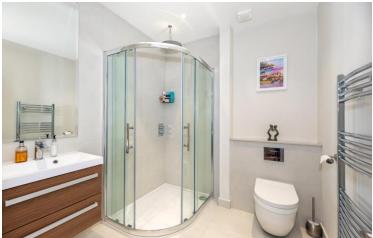

Extending to circa 1100 square feet, the property boasts a herringbone floor underfoot on the ground floor, with a good size double room, bay-fronted off the front door, three-piece bathroom suite and a large partitioned open plan, kitchen, living and dining area to the rear. A west facing patio garden is beyond this room, accessed via Crittall doors.

The lower ground boasts two further good size double bedrooms, with the master bedroom benefitting from a superb amount of bespoke designed wardrobe space. There is also an en-suite shower room serving bedroom two.