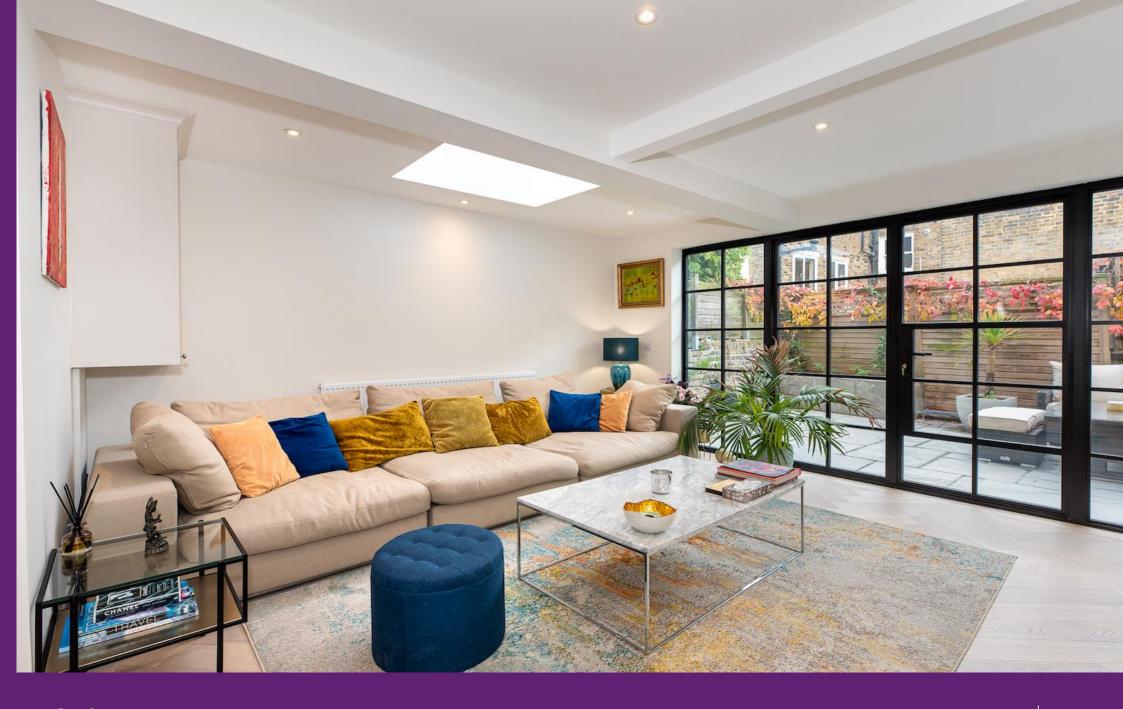

Extending to circa 1100 square feet, the property boasts a herringbone floor underfoot on the ground floor, with a good size double room, bay-fronted off the front door, three-piece bathroom suite and a large partitioned open plan, kitchen, living and dining area to the rear. A west facing patio garden is beyond this room, accessed via Crittall doors.

The green open spaces of Parsons Green itself, Hurlingham Park, Bishops Park and Fulham Palace are all within a short radius, as is the River Thames with its popular walk the Thames Path.

- Split level apartment in superb order
- Open plan living & dining area, west facing
- Three bedrooms, two bathrooms
- West facing rear patio garden, accessed via Crittall doors