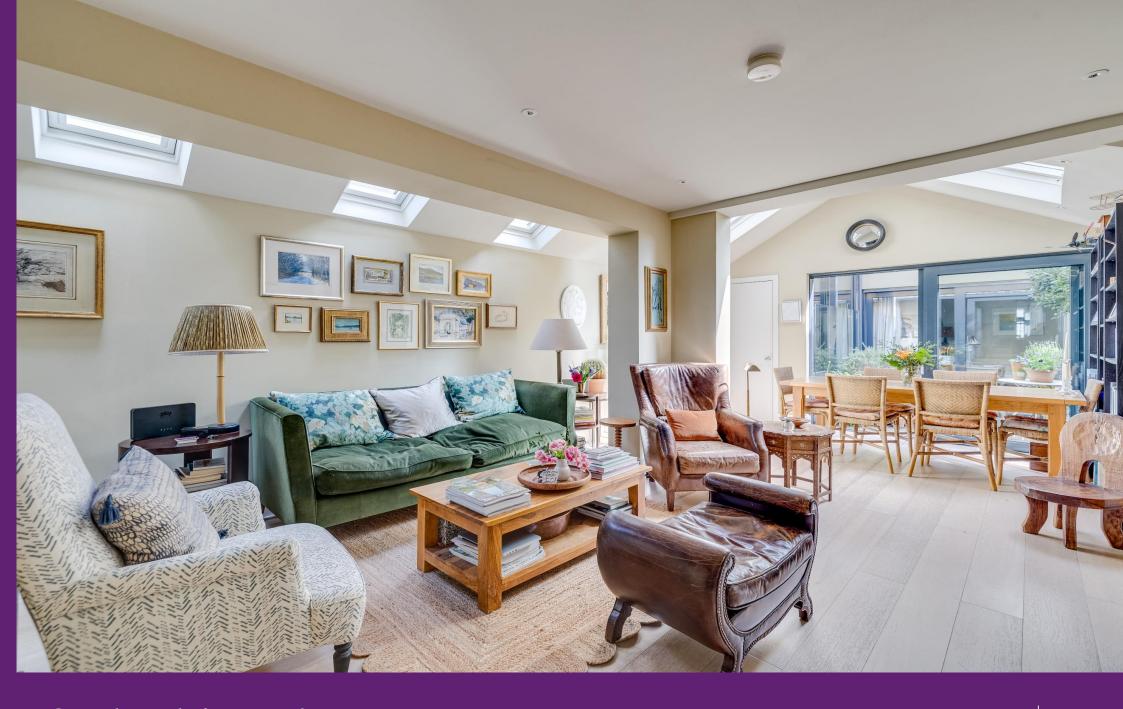

Stephendale Road Fulham, SW6

CHESTERTONS

A beautiful ground floor apartment with private entrance arranged as an open plan kitchen/reception/dining space with sliding glass doors to private garden, together with two bedrooms, two bathrooms and versatile cellar/utility space.

- Beautiful ground floor apartment
- Private entrance, private garden, cellar/utility
- Open plan kitchen/reception/dining
- Two bedrooms, two bathrooms

Asking Price £875,000

**Tenure:** Share of Freehold 952 years 4 months