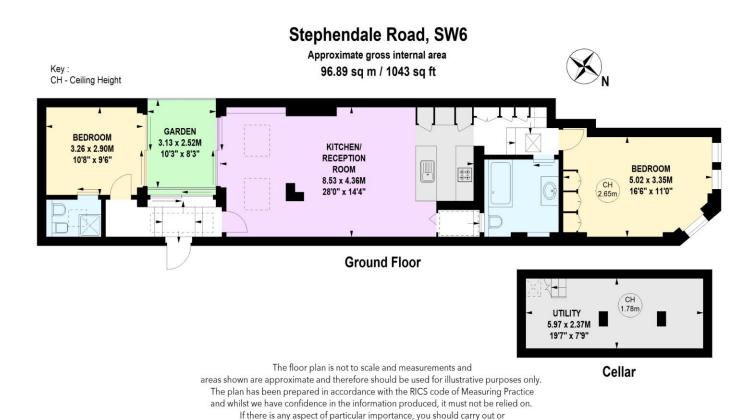

Stephendale Road Fulham, SW6

CHESTERTONS

A beautiful ground floor apartment with private entrance arranged as an open plan kitchen/reception/dining space with sliding glass doors to private garden, together with two bedrooms, two bathrooms and versatile cellar/utility space.

- Beautiful ground floor apartment
- Private entrance, private garden, cellar/utility
- Open plan kitchen/reception/dining
- Two bedrooms, two bathrooms

Asking Price £875,000

**Tenure:** Share of Freehold 952 years 4 months