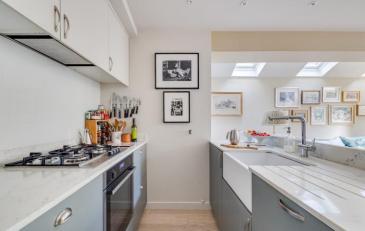

Stephendale Road Fulham, SW6

CHESTERTONS

A beautiful ground floor apartment with private entrance arranged as an open plan kitchen/reception/dining space with sliding glass doors to private garden, together with two bedrooms, two bathrooms and versatile cellar/utility space.

- Beautiful ground floor apartment
- Private entrance, private garden, cellar/utility
- Open plan kitchen/reception/dining
- Two bedrooms, two bathrooms

Asking Price £875,000

**Tenure:** Share of Freehold 952 years 4 months