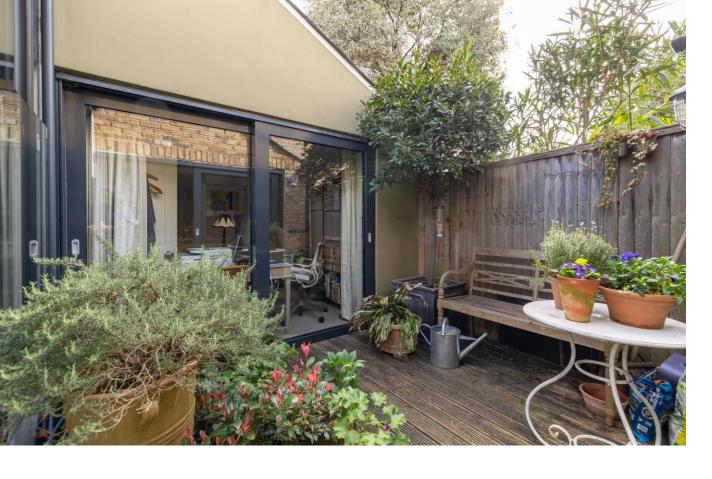

Stephendale Road Fulham, SW6

CHESTERTONS

A beautiful ground floor apartment with private entrance arranged as an open plan kitchen/reception/dining space with sliding glass doors to private garden, together with two bedrooms, two bathrooms and versatile cellar/utility space.

- Beautiful ground floor apartment
- Private entrance, private garden, cellar/utility
- Open plan kitchen/reception/dining
- Two bedrooms, two bathrooms

Asking Price £875,000

**Tenure:** Share of Freehold 952 years 4 months