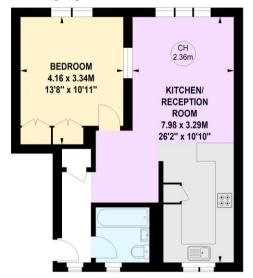

## Maynard Close, SW6

Approximate gross internal area

50.54 sq m / 544 sq ft

Key : CH - Ceiling Height

## Second Floor

The floor plan is not to scale and measurements and areas shown are approximate and therefore should be used for illustrative purposes only. The plan has been prepared in accordance with the RICS code of Measuring Practice and whilst we have confidence in the information produced, it must not be relied on. If there is any aspect of particular importance, you should carry out or commission your own inspection of the property.