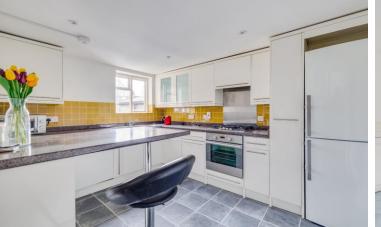

Chaldon Road Fulham, SW6

CHESTERTONS

A delightful first & second floor apartment arranged as a reception room with doors to south facing roof terrace, separate well fitted kitchen, two double bedrooms and family bathroom.

- First & second floor apartment
- Reception room, separate kitchen
- Two double bedrooms, family bathroom
- South facing roof terrace

Offers in excess of £700,000