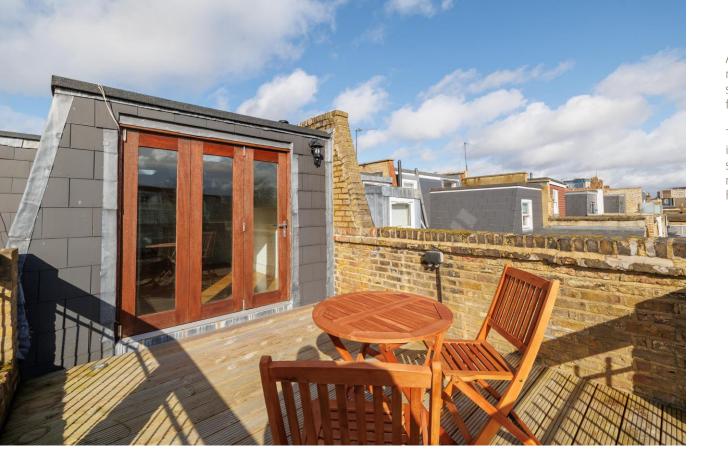

Chaldon Road Fulham, SW6

CHESTERTONS

A delightful first & second floor apartment arranged as a reception room with doors to south facing roof terrace, separate well fitted kitchen, two double bedrooms and family bathroom.

- First & second floor apartment
- Reception room, separate kitchen
- Two double bedrooms, family bathroom
- South facing roof terrace

Offers in excess of £700,000