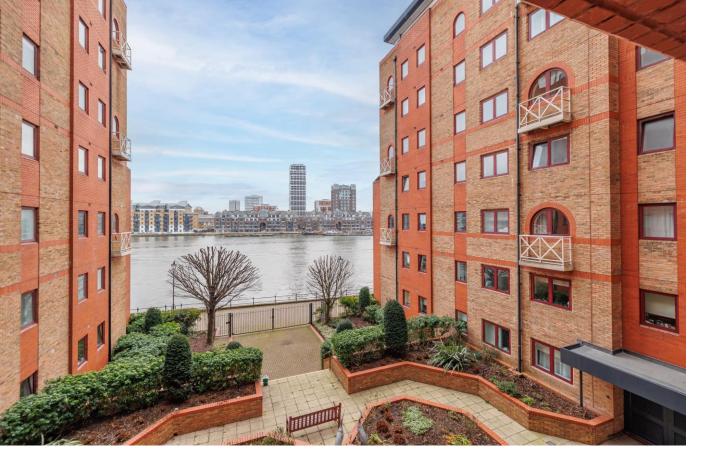

## Sailmakers Court William Morris Way, SW6

CHESTERTONS

A large lateral apartment, offering incomparable and direct views of the River Thames to the south.

Extending to around 1400 square feet in size, the apartment boasts a large reception, with south facing aspect facing onto the river, separate kitchen/dining area, three bedrooms and three bathrooms. There are also three secure, underground parking spaces pertaining to the lease, with one available at the current advertised price & two offered for further negotiation.