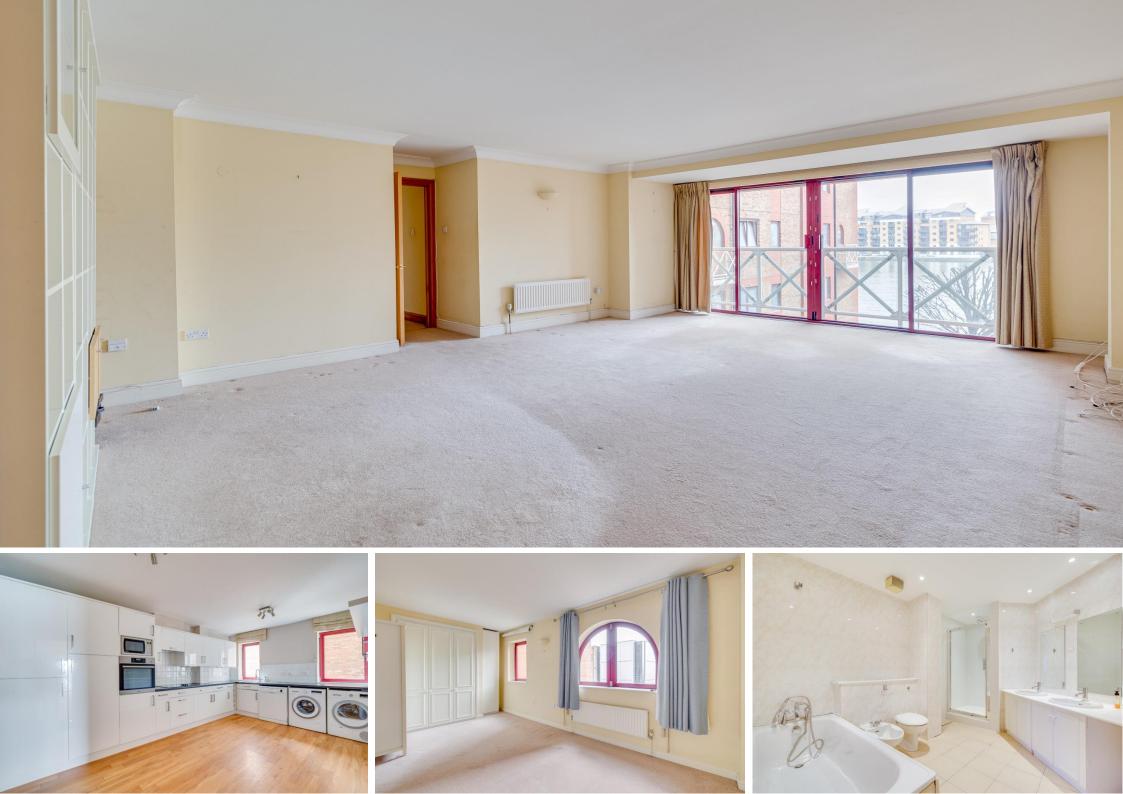

## Sailmakers Court William Morris Way, SW6

CHESTERTONS

A large lateral apartment, offering incomparable and direct views of the River Thames to the south.

Extending to around 1400 square feet in size, the apartment boasts a large reception, with south facing aspect facing onto the river, separate kitchen/dining area, three bedrooms and three bathrooms. There are also three secure, underground parking spaces pertaining to the lease, with one available at the current advertised price & two offered for further negotiation.