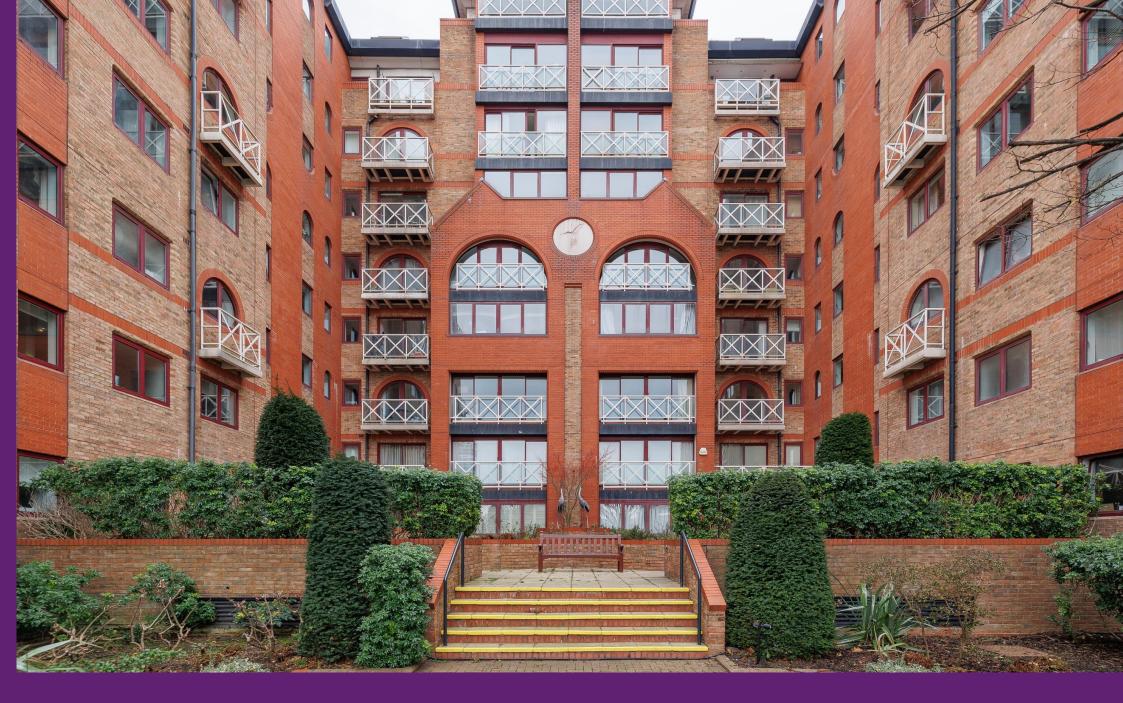

## Sailmakers Court William Morris Way, SW6

CHESTERTONS

A large lateral apartment, offering incomparable and direct views of the River Thames to the south.

Extending to around 1400 square feet in size, the apartment boasts a large reception, with south facing aspect facing onto the river, separate kitchen/dining area, three bedrooms and three bathrooms. There are also three secure, underground parking spaces pertaining to the lease, with one available at the current advertised price & two offered for further negotiation.