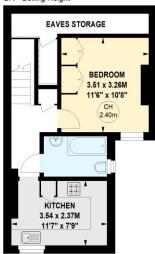

## Stephendale Road, SW6

Approximate gross internal area 58.16 sq m / 626 sq ft (Including Eaves Storage) Eaves Storage 5.30 sq m / 57 sq ft

CH - Ceiling Height

## First Floor