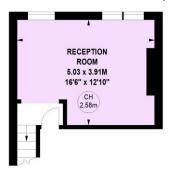

## Stephendale Road, SW6

Approximate gross internal area 58.16 sq m / 626 sq ft (Including Eaves Storage) Eaves Storage 5.30 sq m / 57 sq ft

CH - Ceiling Height

## First Floor