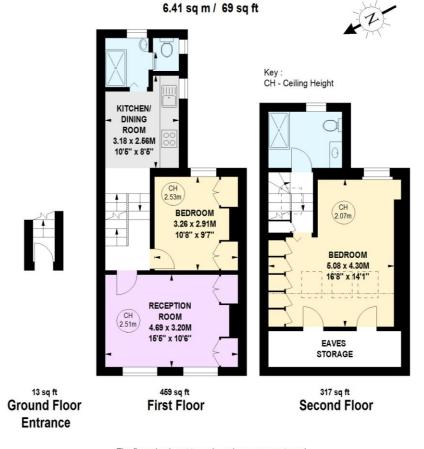

## Sherbrooke Road, SW6

Approximate gross internal area 79.71 sq m / 858 sq ft (Including Eaves Storage) **Eaves Storage** 

The floor plan is not to scale and measurements and areas shown are approximate and therefore should be used for illustrative purposes only. The plan has been prepared in accordance with the RICS code of Measuring Practice and whilst we have confidence in the information produced, it must not be relied on. If there is any aspect of particular importance, you should carry out or commission your own inspection of the property. Copyright of FeaturePRO.