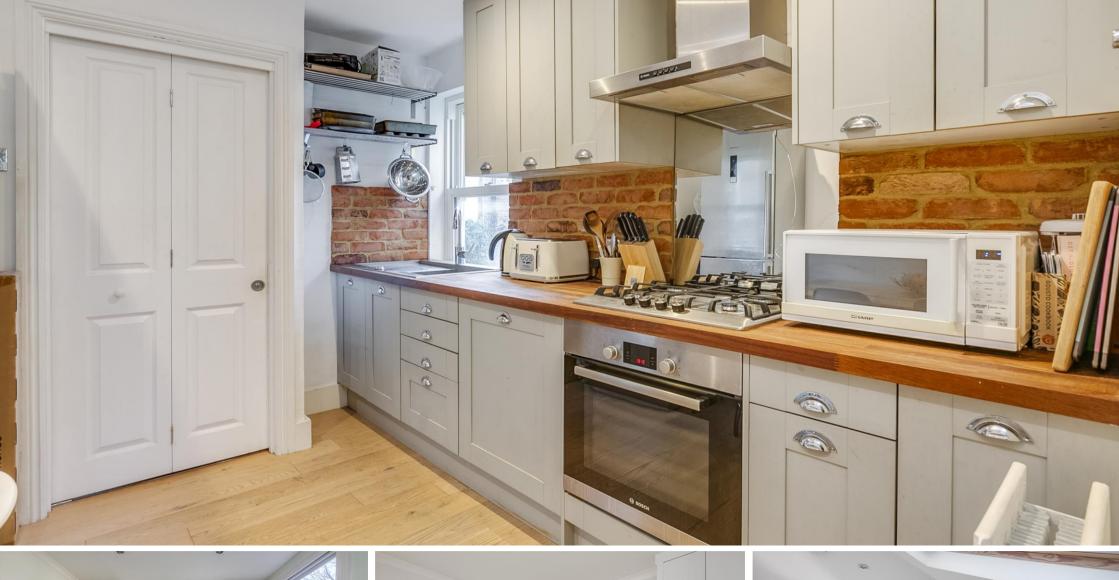

Sherbrooke Road London, SW6

CHESTERTONS

A superb split level apartment, boasting just shy of 860 square feet of accommodation within an original period Victorian terrace.

The apartment consists of two good double bedrooms, a good size reception to the front of the first floor, modern, quaint kitchen/dining area to the back, with a shower room and w/c adjacent. There is a further modern shower suite serving the large master bedroom on the second floor, with plenty of eaves storage available.