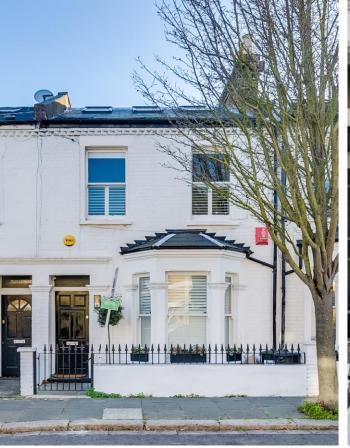

Sherbrooke Road London, SW6

CHESTERTONS

A superb split level apartment, boasting just shy of 860 square feet of accommodation within an original period Victorian terrace.

The apartment consists of two good double bedrooms, a good size reception to the front of the first floor, modern, quaint kitchen/dining area to the back, with a shower room and w/c adjacent. There is a further modern shower suite serving the large master bedroom on the second floor, with plenty of eaves storage available.

Sherbrooke Road is a highly regarded residential road running east from the "Munster Village" close to 'The Villes' area of Fulham. Therefore, this property offers convenient and easy access on foot to both Fulham Broadway and Parsons Green and the wealth of shops, bars, delicatessens and restaurants. It is also well placed to access the open spaces of Normand Park, Bishops Park, Fulham Palace and the Thames Path.