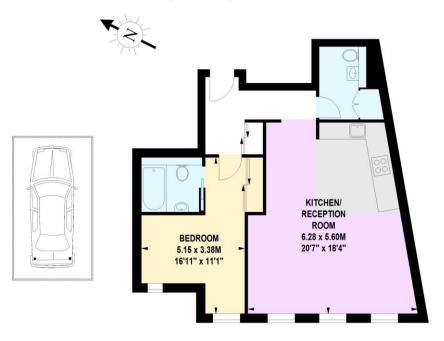

## Nightingale House, SW6

Approximate gross internal area 59 sq m / 635 sq ft

## **Parking Space**

## First Floor

The floor plan is not to scale and measurements and areas shown are approximate and therefore should be used for illustrative purposes only. The plan has been prepared in accordance with the RICS code of Measuring Practice and whilst we have confidence in the information produced, it must not be relied on. If there is any aspect of particular importance, you should carry out or commission your own inspection of the property.