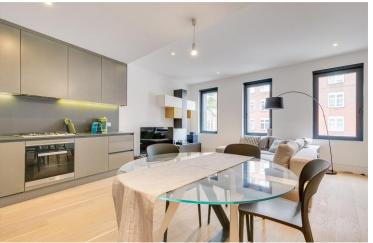

Nightingale House Fulham High Street, SW6

CHESTERTONS

A modern first floor apartment with lift presented in excellent condition arranged as a very bright open plan kitchen/reception space, double bedroom with fitted wardrobes and ensuite bathroom, additional guest cloakroom, and allocated parking space. The property is presented in excellent condition with wooden flooring throughout.

- Modern first floor apartment, with lift
- Bright open plan kitchen/reception
- Double bedroom, ensuite bathroom
- Private parking space

£575,000 Asking Price

**Tenure:** Leasehold with 245 (approx) years remaining