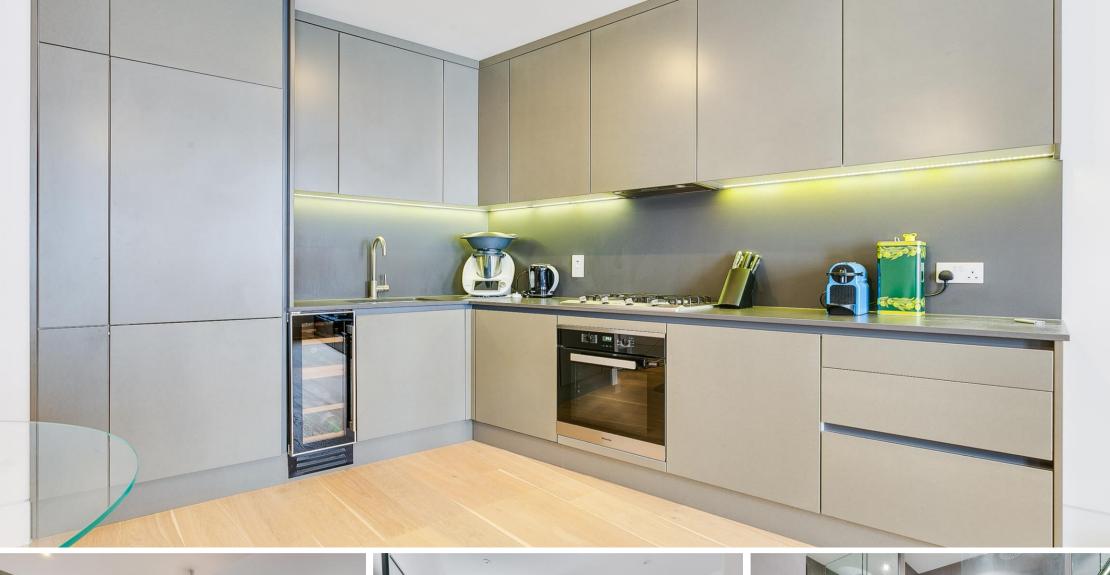

Nightingale House Fulham High Street, SW6

CHESTERTONS

A modern first floor apartment with lift presented in excellent condition arranged as a very bright open plan kitchen/reception space, double bedroom with fitted wardrobes and ensuite bathroom, additional guest cloakroom, and allocated parking space. The property is presented in excellent condition with wooden flooring throughout.