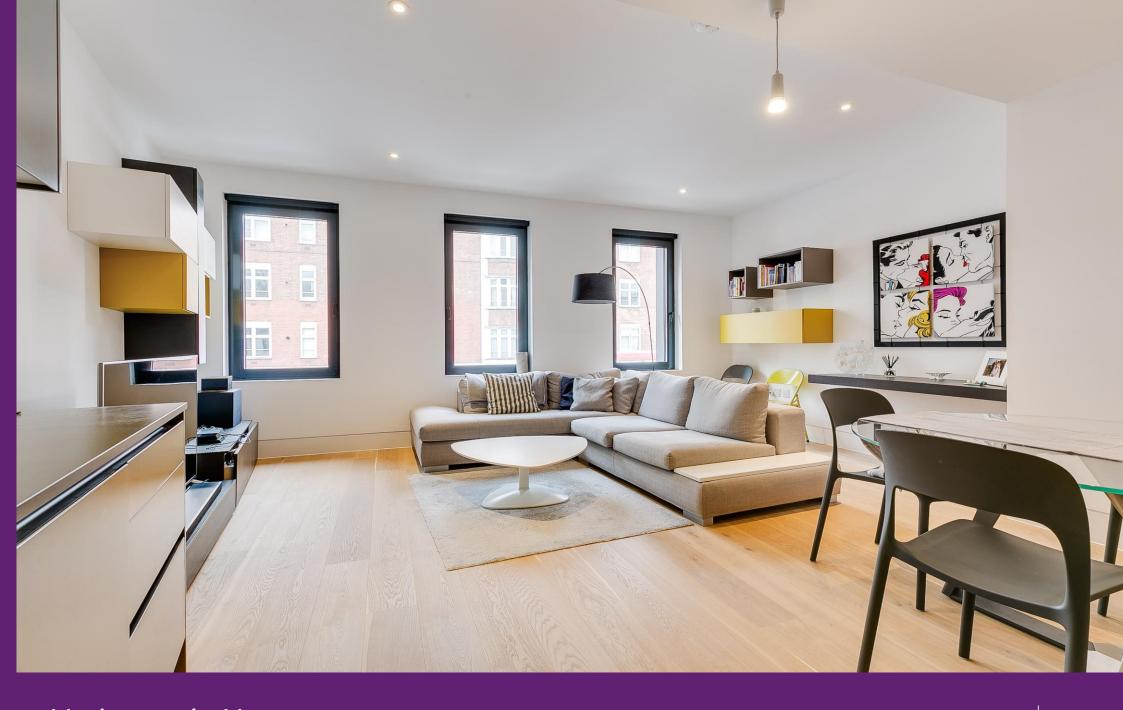

Nightingale House Fulham High Street, SW6

CHESTERTONS

A modern first floor apartment with lift presented in excellent condition arranged as a very bright open plan kitchen/reception space, double bedroom with fitted wardrobes and ensuite bathroom, additional guest cloakroom, and allocated parking space. The property is presented in excellent condition with wooden flooring throughout.

- Modern first floor apartment, with lift
- Bright open plan kitchen/reception
- Double bedroom, ensuite bathroom
- Private parking space

£575,000 Asking Price

**Tenure:** Leasehold with 245 (approx) years remaining