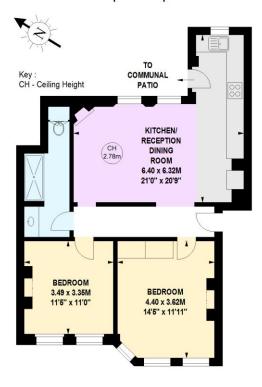

## Rostrevor Road, SW6

Approximate gross internal area 71.81 sq m / 773 sq ft

## **Ground Floor**

This floor plan is a representation for guidance purposes only, not for valuation.

Any figure is approximate and must not be relied on as a statement of fact.

Copyright of Wyatt Dixon Homes