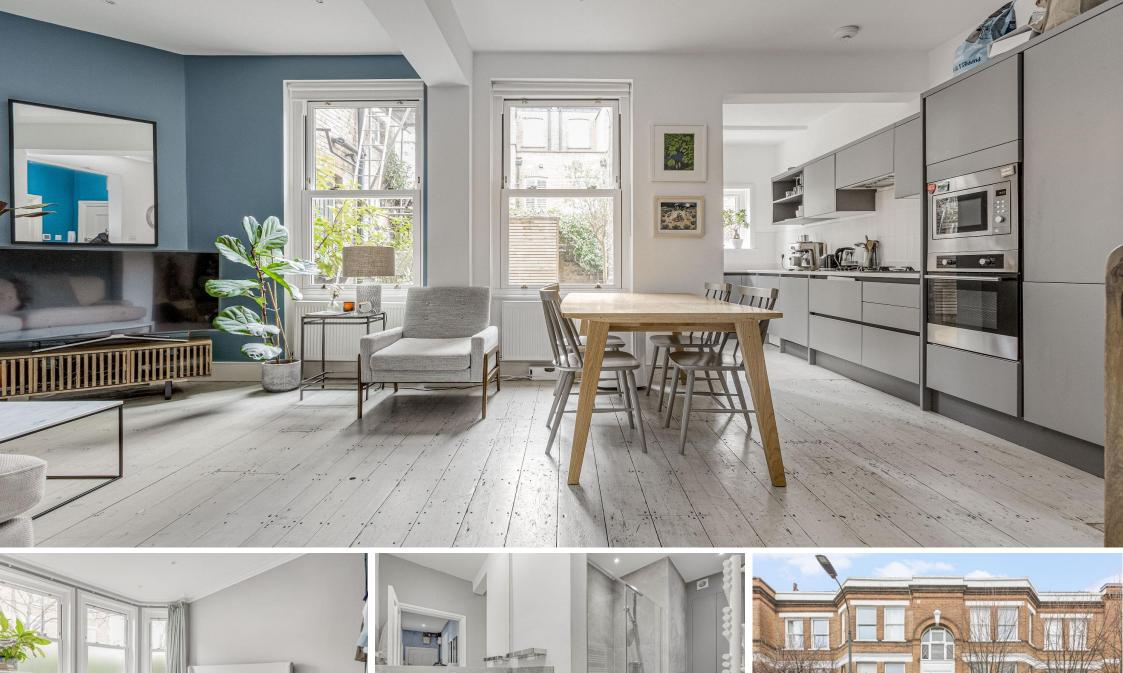

Rostrevor Mansions Fulham, SW6

CHESTERTONS

A recently refurbished ground floor apartment arranged as a large and very bright open plan kitchen/reception space with doors to communal patio, two double bedrooms and family bathroom.