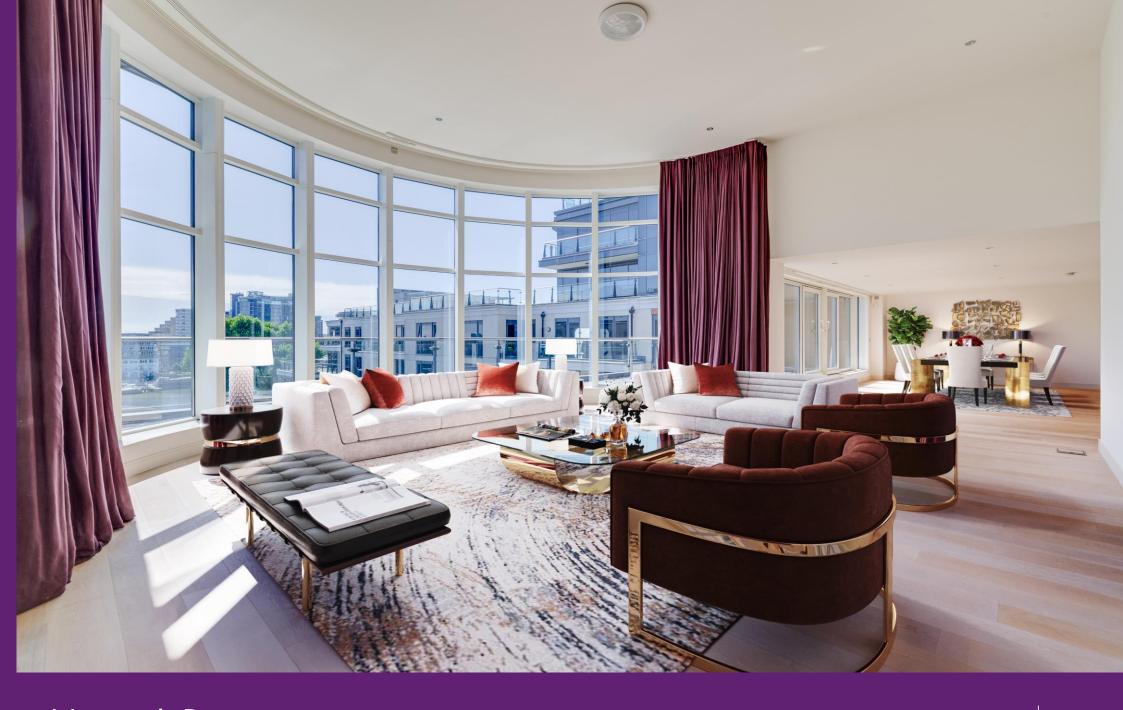

Monarch Point Imperial Wharf, SW6

CHESTERTONS

A seventh floor Penthouse apartment arranged as a grand atrium style reception room with River facing roof terrace, leading to a 26ft dining space with doors to a separate kitchen area, together with three double bedrooms and three bathrooms. The apartment benefits from built in wardrobes throughout, secure direct lift access and underground parking.

Transport links are excellent with Imperial Wharf over ground station only a short stroll away which gives access to Clapham Junction (1 stop) and West Brompton (District Line - 1 stop).

- Seventh floor Penthouse apartment
- Reception room, roof terrace, dining space, kitchen
- Three double bedrooms, three bathrooms
- Secure direct lift access, underground parking