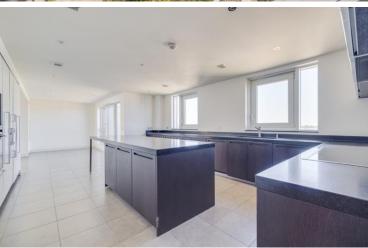

Monarch Point Imperial Wharf, SW6

CHESTERTONS

A seventh floor Penthouse apartment arranged as a grand atrium style reception room with River facing roof terrace, leading to a 26ft dining space with doors to a separate kitchen area, together with three double bedrooms and three bathrooms. The apartment benefits from built in wardrobes throughout, secure direct lift access and underground parking.