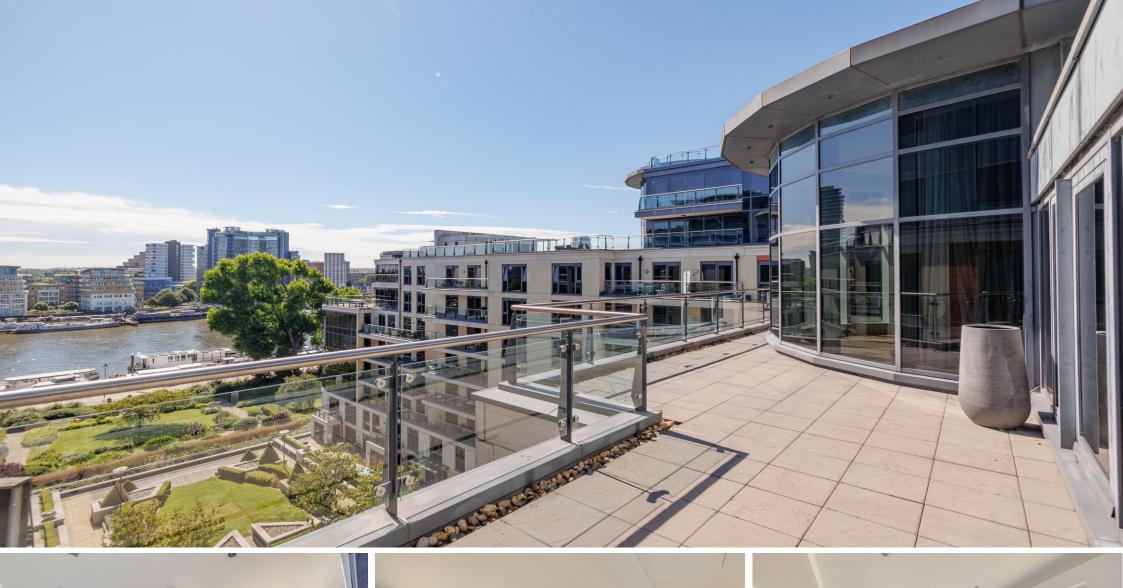

Monarch Point Imperial Wharf, SW6

CHESTERTONS

A seventh floor Penthouse apartment arranged as a grand atrium style reception room with River facing roof terrace, leading to a 26ft dining space with doors to a separate kitchen area, together with three double bedrooms and three bathrooms. The apartment benefits from built in wardrobes throughout, secure direct lift access and underground parking.

Imperial Wharf lies on the banks of the River Thames on the border of Fulham and Chelsea and comprises of residential flats and a number of shops and high end restaurants. Further on site amenities include a concierge service, extensive communal gardens and a riverside walk forming part of the Thames Path.