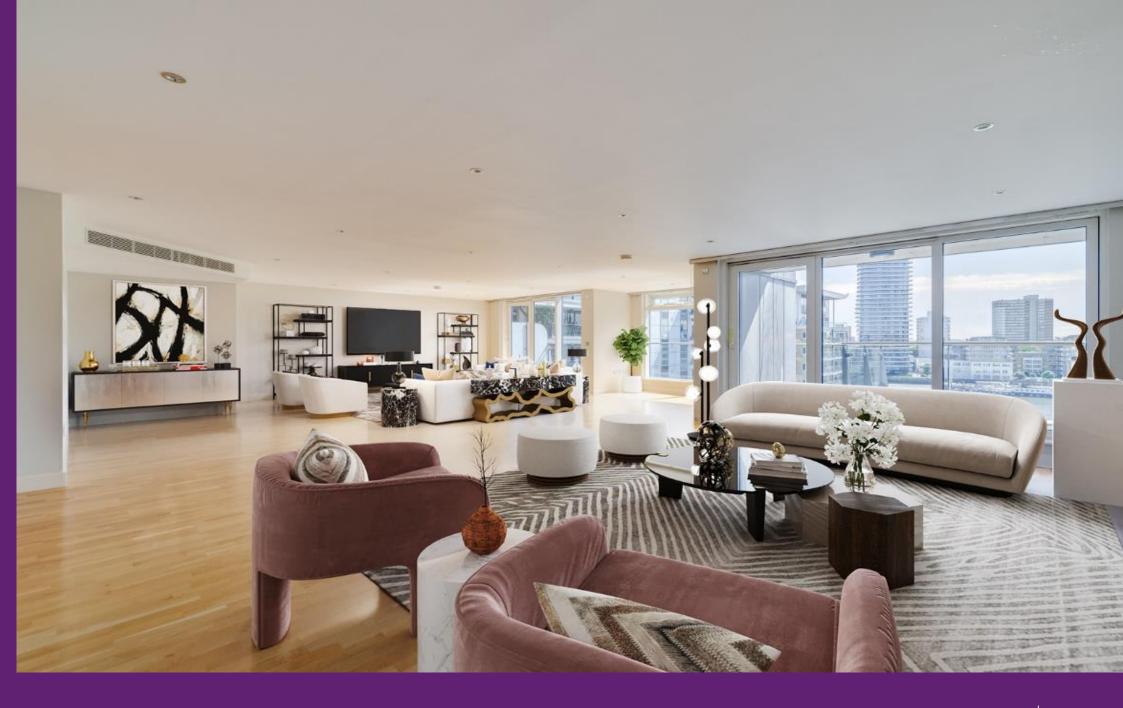

Courtyard House Imperial Wharf, SW6

CHESTERTONS

An incredible duplex Penthouse apartment arranged on the seventh floor as a 39ft reception space with River facing balcony, dining room and separate kitchen. A grand staircase leads to the eighth floor which provides three double bedrooms, three bathrooms and access to a large 52ft private roof terrace. The apartment benefits from built in wardrobes throughout and underground parking.

- Seventh/eighth floor Penthouse apartment
- Reception room, balcony, dining room, kitchen
- Three double bedrooms, three bathrooms
- 52ft private roof terrace, underground parking

Asking Price £2,100,000