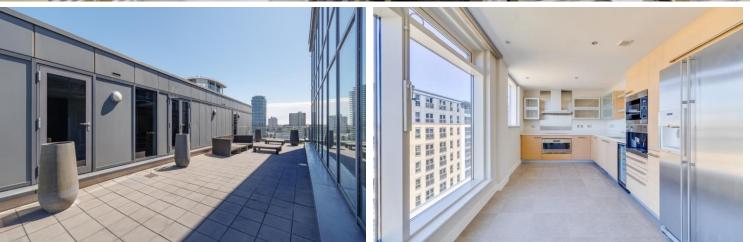

Courtyard House Imperial Wharf, SW6

CHESTERTONS

An incredible duplex Penthouse apartment arranged on the seventh floor as a 39ft reception space with River facing balcony, dining room and separate kitchen. A grand staircase leads to the eighth floor which provides three double bedrooms, three bathrooms and access to a large 52ft private roof terrace. The apartment benefits from built in wardrobes throughout and underground parking.

- Seventh/eighth floor Penthouse apartment
- Reception room, balcony, dining room, kitchen
- Three double bedrooms, three bathrooms
- 52ft private roof terrace, underground parking

Asking Price £2,100,000