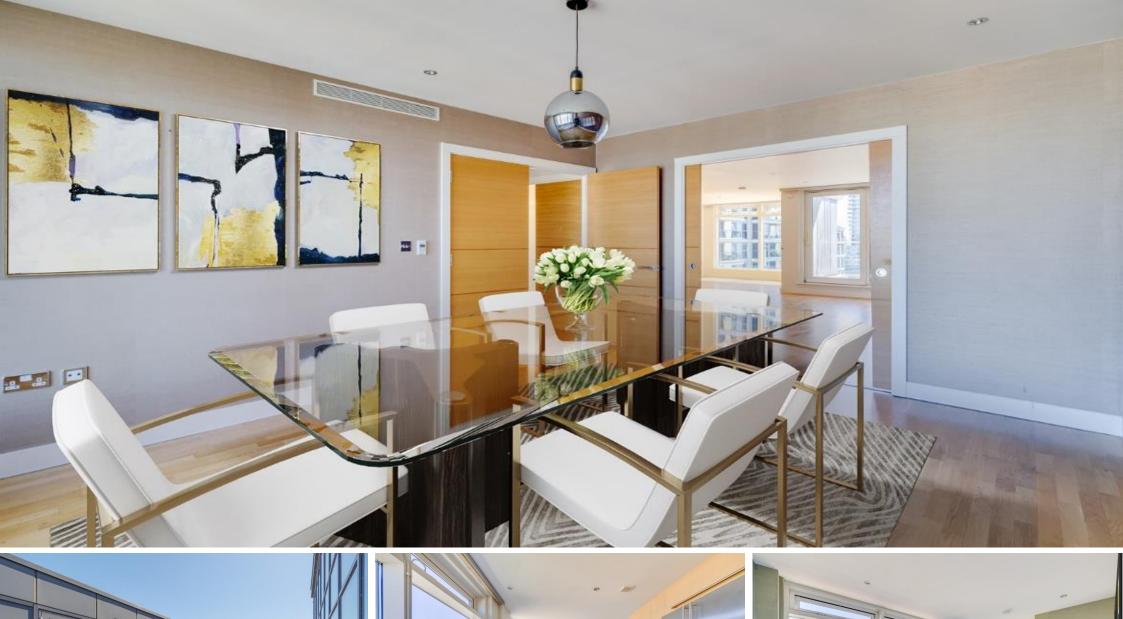

Courtyard House Imperial Wharf, SW6

CHESTERTONS

An incredible duplex Penthouse apartment arranged on the seventh floor as a 39ft reception space with River facing balcony, dining room and separate kitchen. A grand staircase leads to the eighth floor which provides three double bedrooms, three bathrooms and access to a large 52ft private roof terrace. The apartment benefits from built in wardrobes throughout and underground parking.