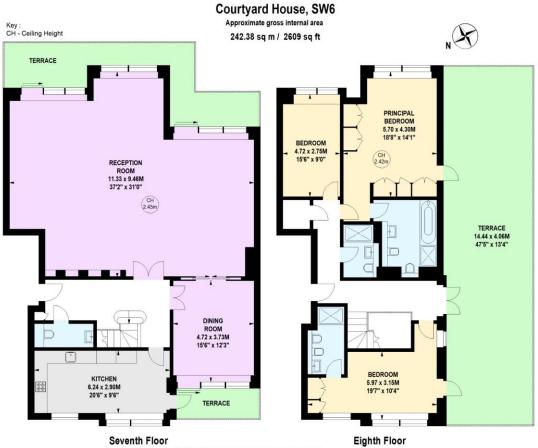

Courtyard House Imperial Wharf, SW6

CHESTERTONS

An incredible duplex Penthouse apartment arranged on the seventh floor as a 39ft reception space with River facing balcony, dining room and separate kitchen. A grand staircase leads to the eighth floor which provides three double bedrooms, three bathrooms and access to a large 52ft private roof terrace. The apartment benefits from built in wardrobes throughout and underground parking.

## Chestertons Fulham Road Sales

654 Fulham Road Fulham London SW6 5RU fulham@chestertons.co.uk 020 7384 9898

The floor plan is not to scale and measurements and areas shown are approximate and therefore should be used for illustrative purposes only. The plan has been prepared in accordance with the RICS code of Measuring Practice and whilst we have confidence in the information produced, it must not be relied on. If there is any aspect of particular importance, you should carry out or commission your own inspection of the property.