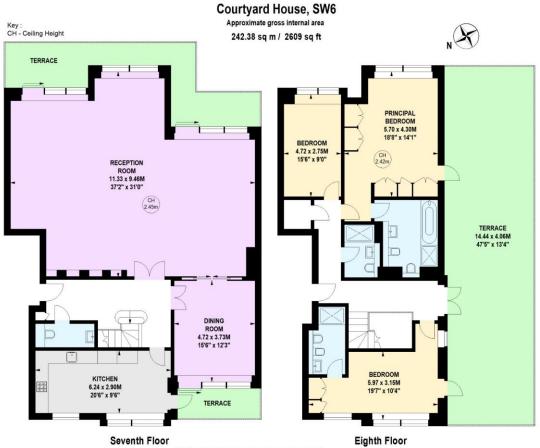

Courtyard House Imperial Wharf, SW6

CHESTERTONS

An incredible duplex Penthouse apartment arranged on the seventh floor as a 39ft reception space with River facing balcony, dining room and separate kitchen. A grand staircase leads to the eighth floor which provides three double bedrooms, three bathrooms and access to a large 52ft private roof terrace. The apartment benefits from built in wardrobes throughout and underground parking.

- Seventh/eighth floor Penthouse apartment
- Reception room, balcony, dining room, kitchen
- Three double bedrooms, three bathrooms
- 52ft private roof terrace, underground parking

Asking Price £2,150,000

## Chestertons Fulham Road Sales

654 Fulham Road Fulham London SW6 5RU fulham@chestertons.co.uk 020 7384 9898

The floor plan is not to scale and measurements and areas shown are approximate and therefore should be used for illustrative purposes only. The plan has been prepared in accordance with the RICS code of Measuring Practice and whilst we have confidence in the information produced, it must not be relied on. If there is any aspect of particular importance, you should carry out or commission your own inspection of the property.