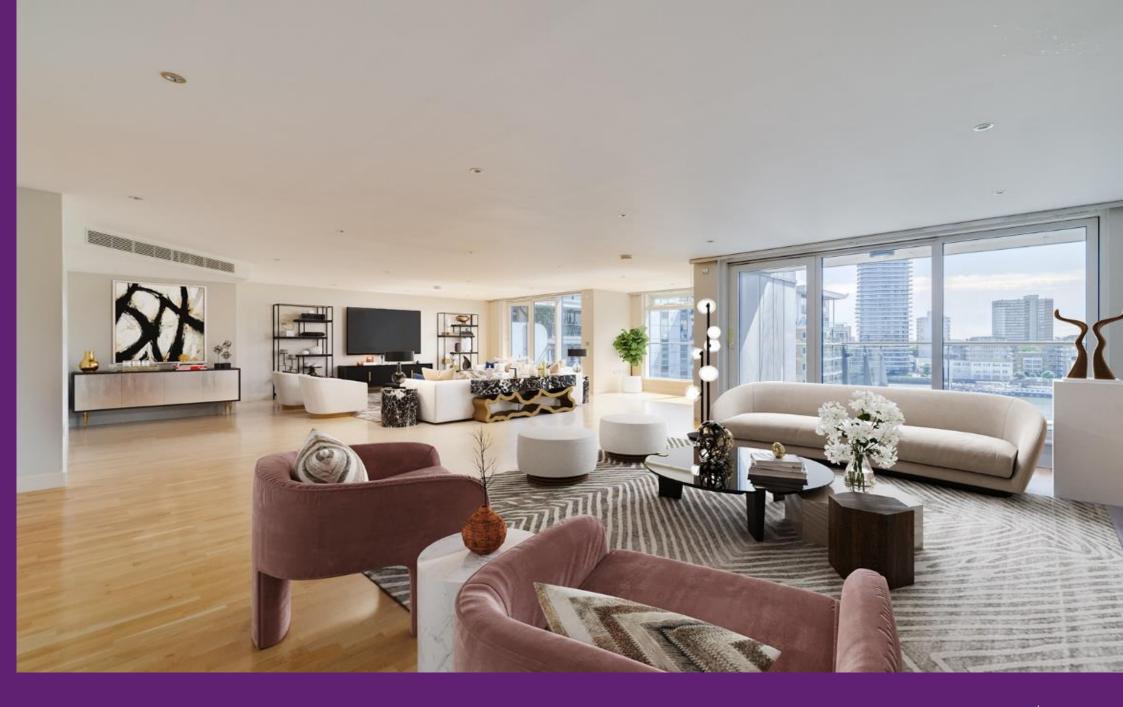

Courtyard House Imperial Wharf, SW6

CHESTERTONS

An incredible duplex Penthouse apartment arranged on the seventh floor as a 39ft reception space with River facing balcony, dining room and separate kitchen. A grand staircase leads to the eighth floor which provides three double bedrooms, three bathrooms and access to a large 52ft private roof terrace. The apartment benefits from built in wardrobes throughout and underground parking.

- Seventh/eighth floor Penthouse apartment
- Reception room, balcony, dining room, kitchen
- Three double bedrooms, three bathrooms
- 52ft private roof terrace, underground parking

Asking Price £2,150,000