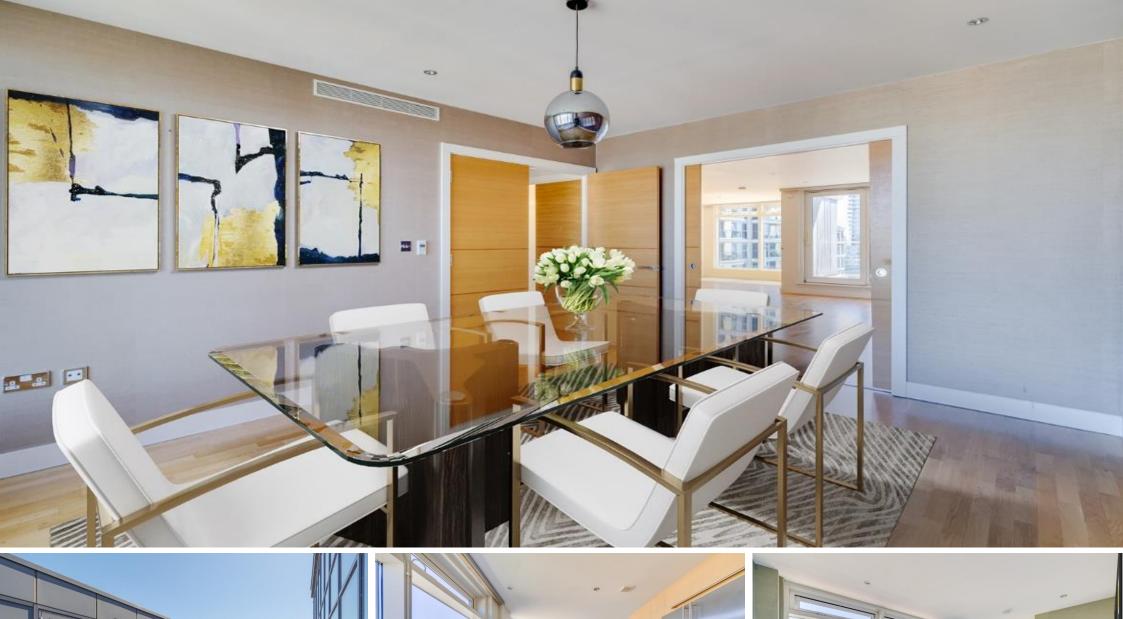

Courtyard House Imperial Wharf, SW6

CHESTERTONS

An incredible duplex Penthouse apartment arranged on the seventh floor as a 39ft reception space with River facing balcony, dining room and separate kitchen. A grand staircase leads to the eighth floor which provides three double bedrooms, three bathrooms and access to a large 52ft private roof terrace. The apartment benefits from built in wardrobes throughout and underground parking.

- Seventh/eighth floor Penthouse apartment
- Reception room, balcony, dining room, kitchen
- Three double bedrooms, three bathrooms
- 52ft private roof terrace, underground parking

Asking Price £2,150,000