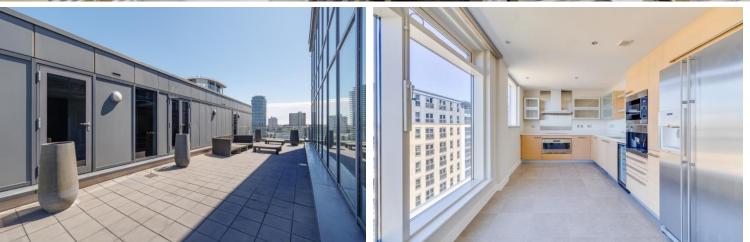

Courtyard House Imperial Wharf, SW6

CHESTERTONS

An incredible duplex Penthouse apartment arranged on the seventh floor as a 39ft reception space with River facing balcony, dining room and separate kitchen. A grand staircase leads to the eighth floor which provides three double bedrooms, three bathrooms and access to a large 52ft private roof terrace. The apartment benefits from built in wardrobes throughout and underground parking.

- Seventh/eighth floor Penthouse apartment
- Reception room, balcony, dining room, kitchen
- Three double bedrooms, three bathrooms
- 52ft private roof terrace, underground parking

Asking Price £2,150,000