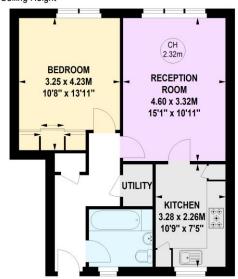

## Maynard Close, SW6

Approximate gross internal area 49.05 sq m / 528 sq ft

Key : CH - Ceiling Height

## **Ground Floor**

The floor plan is not to scale and measurements and areas shown are approximate and therefore should be used for illustrative purposes only. The plan has been prepared in accordance with the RICS code of Measuring Practice and whilst we have confidence in the information produced, it must not be relied on.