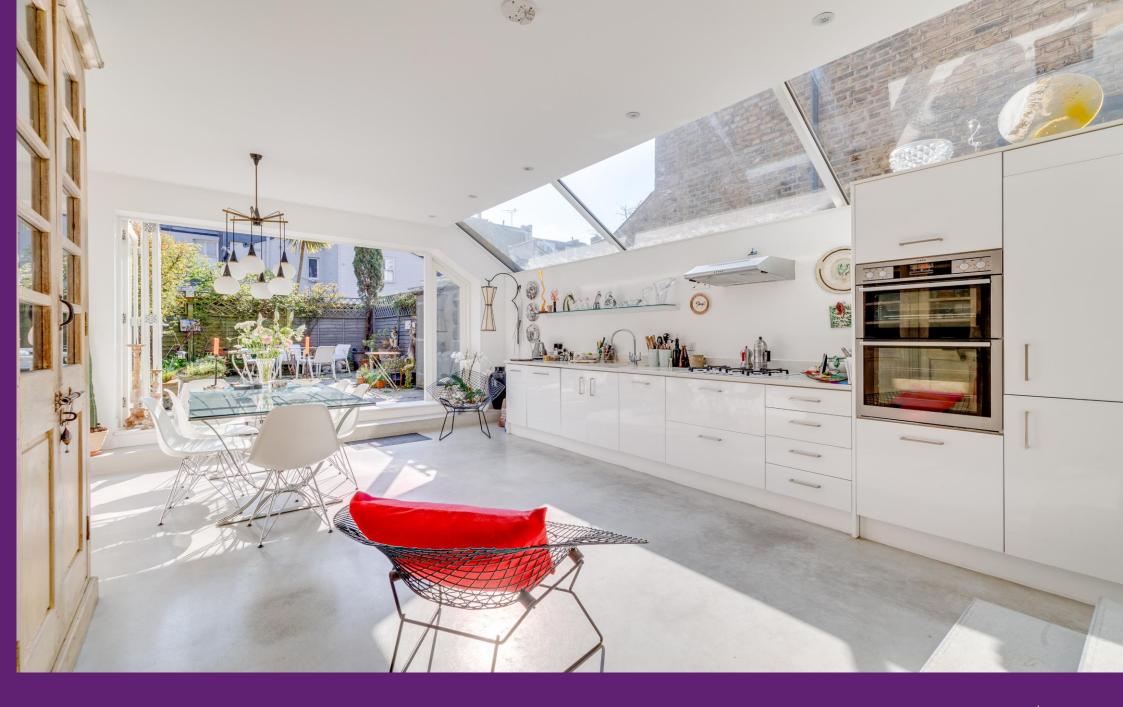

Beltran Road South Park, SW6

CHESTERTONS

A period family terraced house close to South Park principally arranged as a bay front reception room leading to open plan breakfast kitchen with doors to south facing garden, together with three bedrooms and two bathrooms on the first/second floor.

- Period family terraced house
- Reception, breakfast/kitchen, utility
- Three bedrooms, two bathroom
- 26ft south facing garden

Asking Price £1,895,000

Tenure: Freehold

**Local Authority:** Hammersmith & Fulham