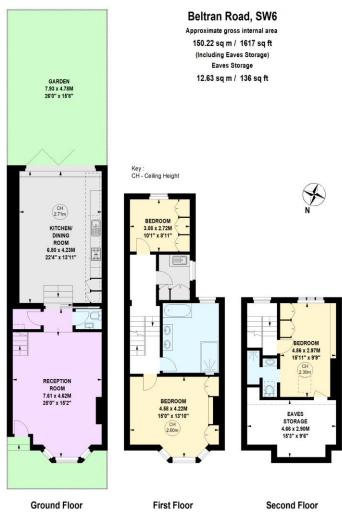

- Period family terraced house
- Reception, breakfast/kitchen, utility
- Three bedrooms, two bathroom
- 26ft south facing garden

Asking Price £1,895,000

Tenure: Freehold

**Local Authority:** Hammersmith & Fulham

## Chestertons Fulham Road Sales

654 Fulham Road Fulham London SW6 5RU fulham@chestertons.co.uk 020 7384 9898

The floor plan is not to scale and measurements and areas shown are approximate and therefore should be used for illustrative purposes only. The plan has been prepared in accordance with the RICS code of Measuring Practice and whilst we have confidence in the information produced, it must not be relied on. If there is any aspect of particular importance, you should carry out or commission your own inspection of the property.