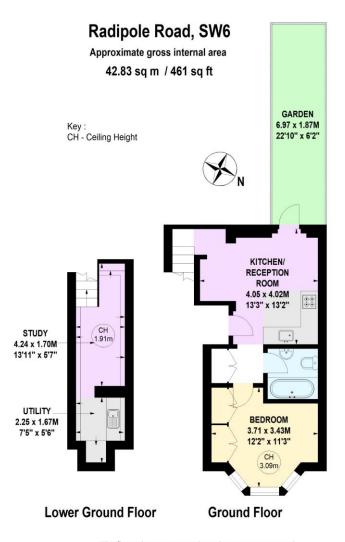

Radipole Road Parsons Green, SW6

CHESTERTONS

A bright ground floor apartment arranged as an open plan kitchen/reception space with high ceilings and door to private patio area, double bedroom with bay window and built in wardrobe, separate bathroom and lower ground cellar/utility.

## Chestertons Fulham Road Sales

654 Fulham Road Fulham London SW6 5RU fulham@chestertons.co.uk 020 7384 9898

The floor plan is not to scale and measurements and areas shown are approximate and therefore should be used for illustrative purposes only.