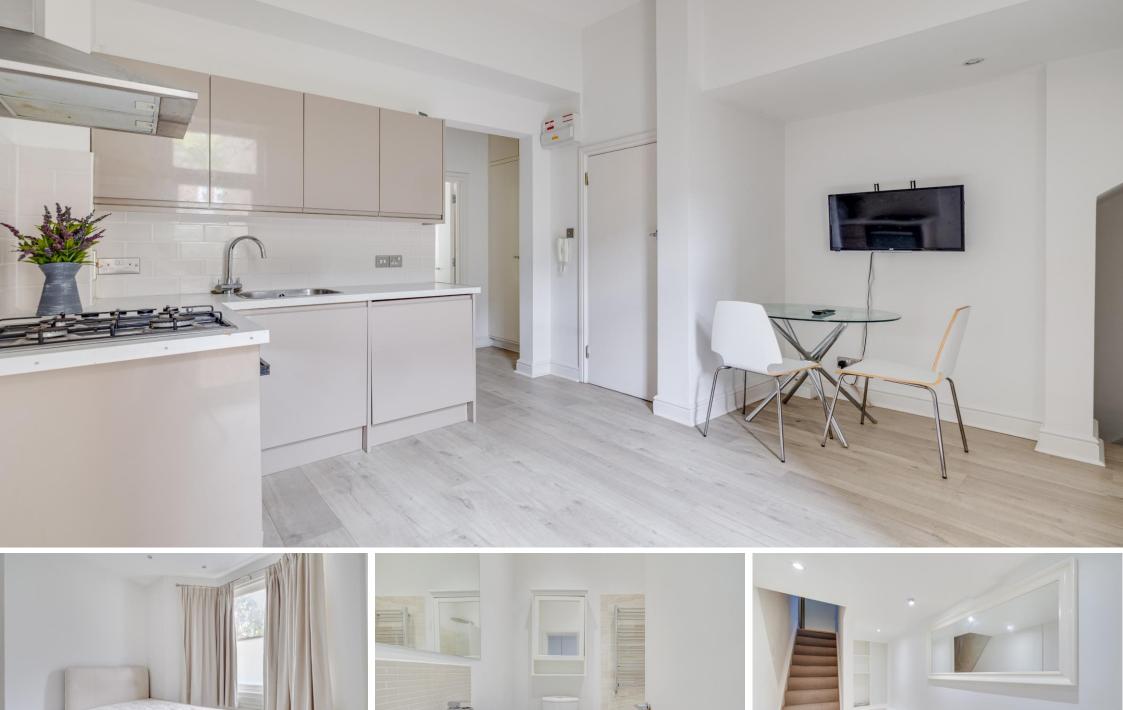

Radipole Road Parsons Green, SW6

CHESTERTONS

A bright ground floor apartment arranged as an open plan kitchen/reception space with high ceilings and door to private patio area, double bedroom with bay window and built in wardrobe, separate bathroom and lower ground cellar/utility.