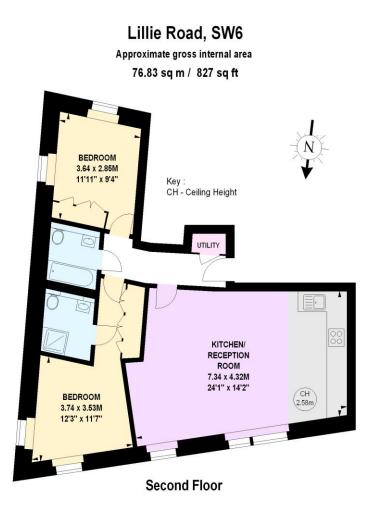

A large selection of international shops and restaurants can also be found just around the corner of North End Road.

- Luxury second floor apartment (with 10 year build warranty)
- Open plan kitchen and reception
- Two double bedrooms, two bathrooms
- CCTV entry, communal bike store
- Council tax band D

## Chestertons Fulham Road Sales

654 Fulham Road Fulham London SW6 5RU sales.fulhamroad@chestertons.com 020 7384 9898

The floor plan is not to scale and measurements and areas shown are approximate and therefore should be used for illustrative purposes only. The plan has been prepared in accordance with the RICS code of Measuring Practice and whilst we have confidence in the information produced, it must not be relied on. If there is any aspect of particular importance, you should carry out or commission your own inspection of the property. Copyright of FeaturePRO.