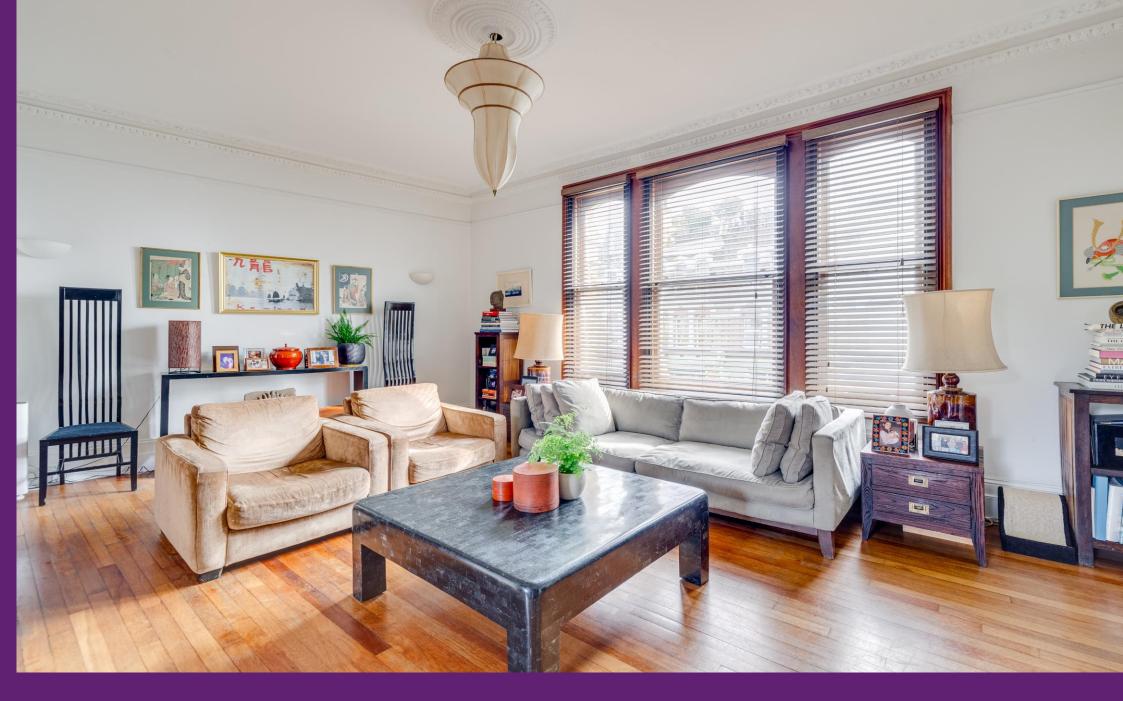

Fulham Road Fulham, SW6

A period first & second floor maisonette arranged as a bright reception with doors to dining room, breakfast kitchen, three bedrooms and family bathroom. The property also benefits from a private front door, large hallway and utility room.