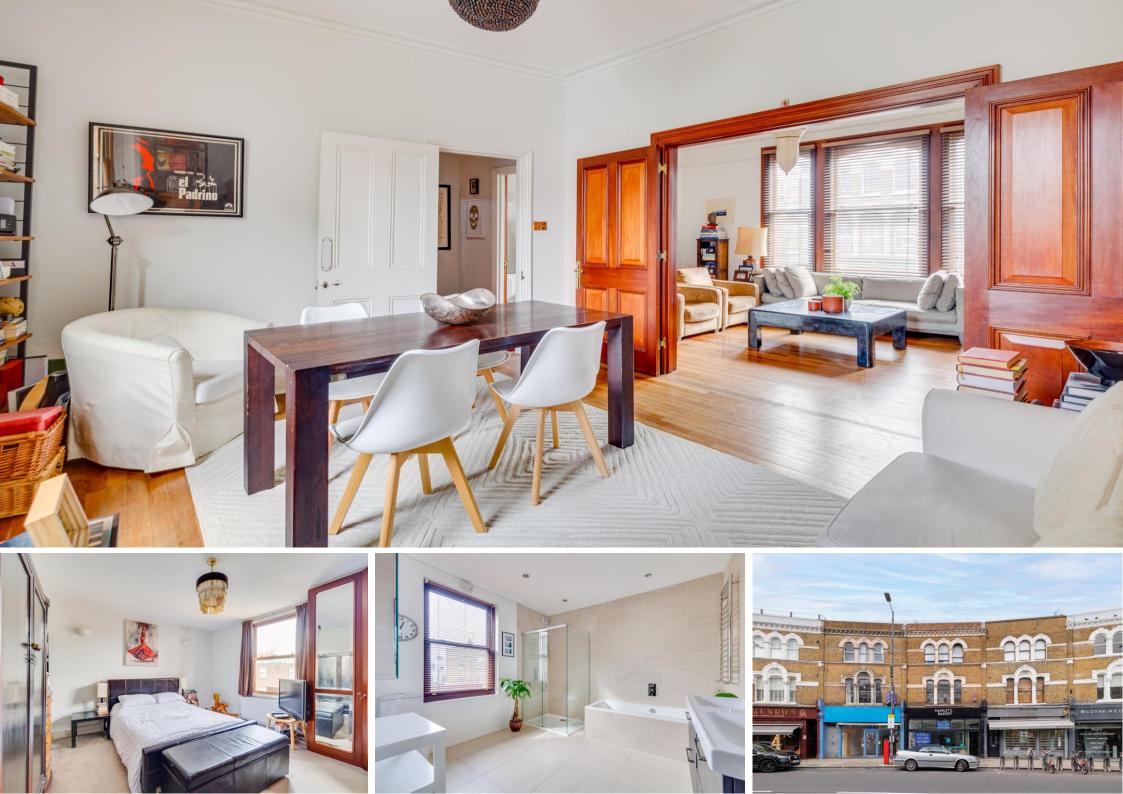

Fulham Road Fulham, SW6

A period first & second floor maisonette arranged as a bright reception with doors to dining room, breakfast kitchen, three bedrooms and family bathroom. The property also benefits from a private front door, large hallway and utility room.