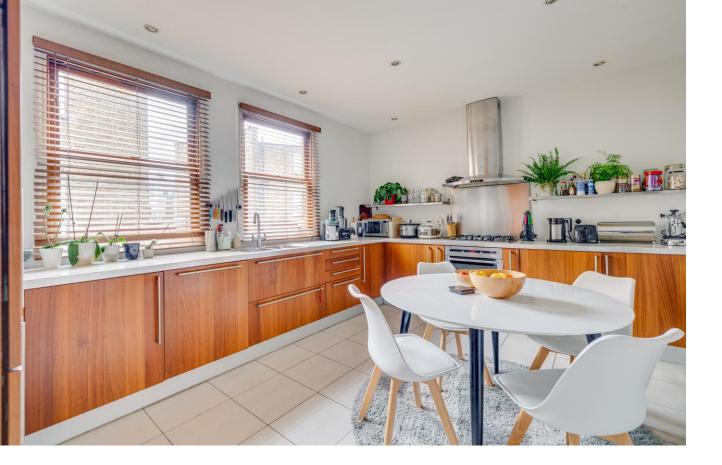

Fulham Road Fulham, SW6

A period first & second floor maisonette arranged as a bright reception with doors to dining room, breakfast kitchen, three bedrooms and family bathroom. The property also benefits from a private front door, large hallway and utility room.