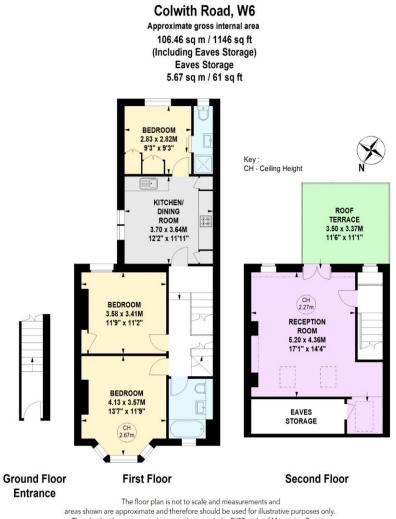

- First/second floor maisonette
- Reception room, separate kitchen
- Three bedrooms, two bathrooms
- South facing roof terrace

Tenure: Share of Freehold 992 years 2 months Service Charge: Ad Hoc Ground Rent: Peppercorn Local Authority: Hammersmith & Fulham Council Tax Band: D

## Chestertons Fulham Road Sales

654 Fulham Road Fulham London SW6 5RU fulham@chestertons.co.uk 020 7384 9898

areas shown are approximate and therefore should be used for illustrative purposes only The plan has been prepared in accordance with the RICS code of Measuring Practice and whilst we have confidence in the information produced, it must not be relied on. If there is any aspect of particular importance, you should carry out or commission your own inspection of the property.