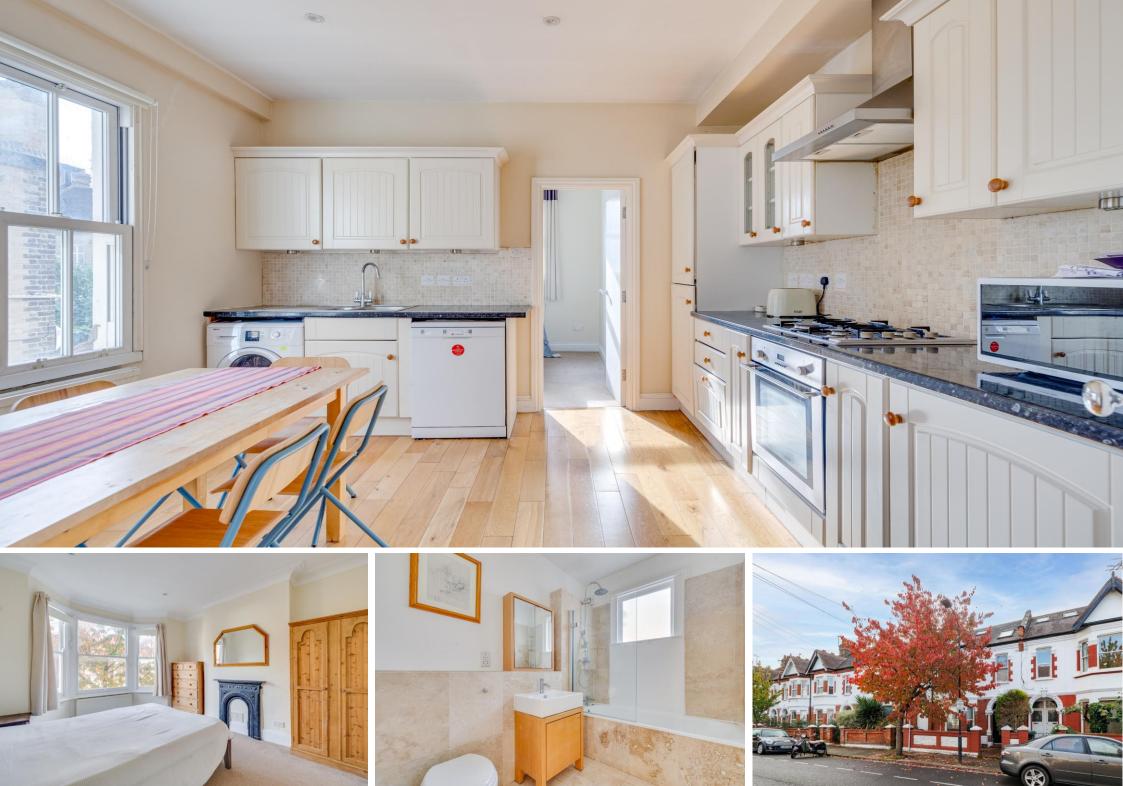

**Colwith Road** Hammersmith, W6

CHESTERTONS

A bright period maisonette arranged on the first and second floors as a reception room with doors to south facing roof terrace, separate kitchen, three bedrooms and two bathrooms.

- First/second floor maisonette
- Reception room, separate kitchen
- Three bedrooms, two bathrooms
- South facing roof terrace

Tenure: Share of Freehold 992 years 2 months Service Charge: Ad Hoc Ground Rent: Peppercorn Local Authority: Hammersmith & Fulham Council Tax Band: D