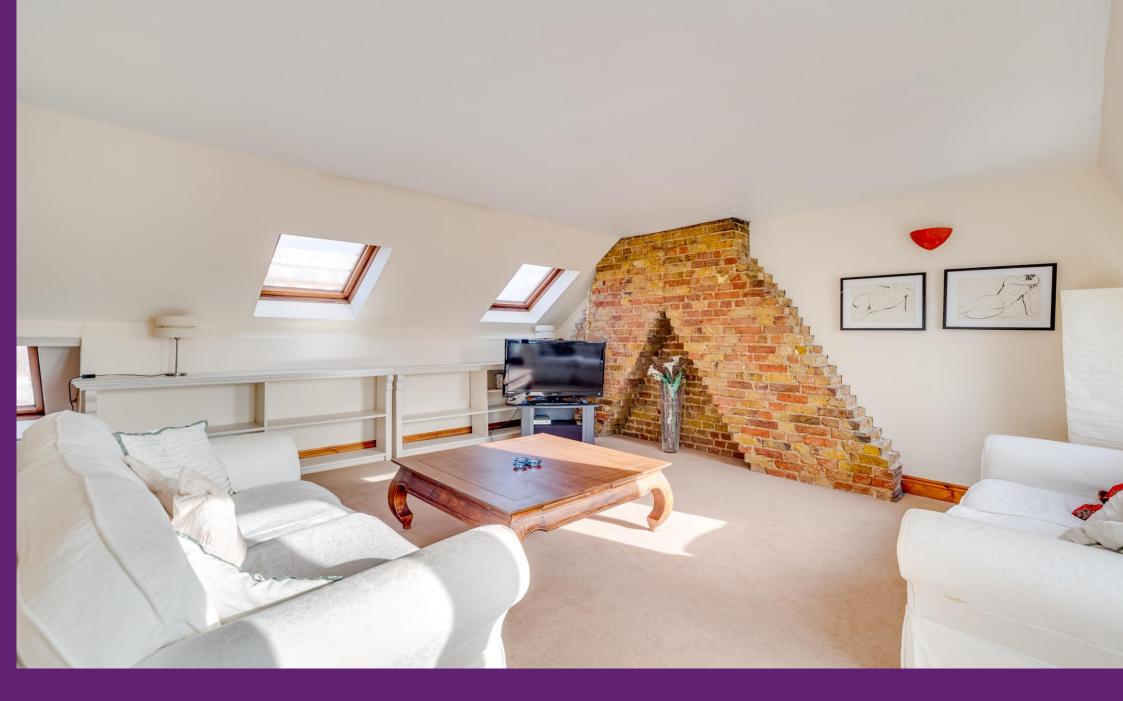

**Colwith Road** Hammersmith, W6

CHESTERTONS

A bright period maisonette arranged on the first and second floors as a reception room with doors to south facing roof terrace, separate kitchen, three bedrooms and two bathrooms.

- First/second floor maisonette
- Reception room, separate kitchen
- Three bedrooms, two bathrooms
- South facing roof terrace

Tenure: Share of Freehold 992 years 2 months Service Charge: Ad Hoc Ground Rent: Peppercorn Local Authority: Hammersmith & Fulham Council Tax Band: D