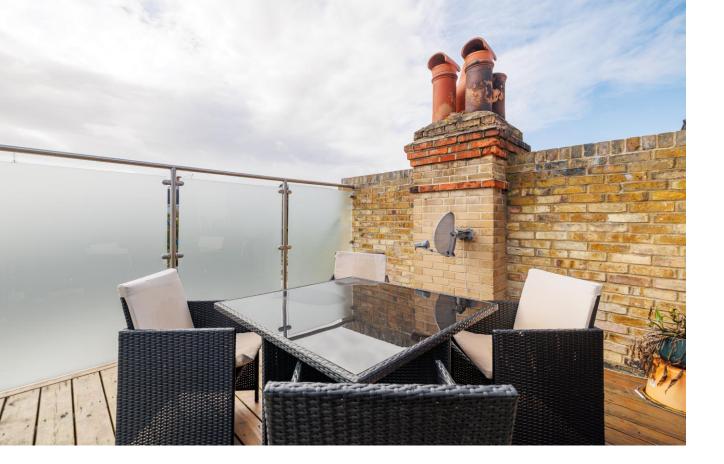

**Colwith Road** Hammersmith, W6

CHESTERTONS

A bright period maisonette arranged on the first and second floors as a reception room with doors to south facing roof terrace, separate kitchen, three bedrooms and two bathrooms.

- First/second floor maisonette
- Reception room, separate kitchen
- Three bedrooms, two bathrooms
- South facing roof terrace

Tenure: Share of Freehold 992 years 2 months Service Charge: Ad Hoc Ground Rent: Peppercorn Local Authority: Hammersmith & Fulham Council Tax Band: D