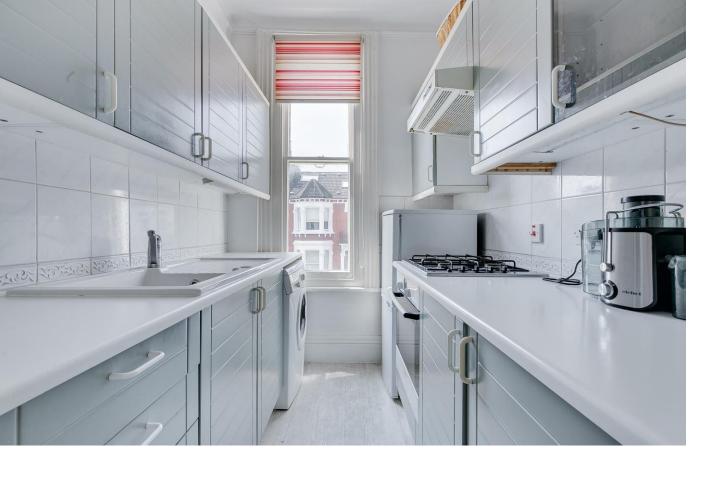

Whittingstall Road
Parsons Green, SW6

CHESTERTONS

A first floor period apartment presented in very good order arranged as a bright west facing reception room with bay window and ornate fireplace, well fitted kitchen, two double bedrooms with built in cupboards and a family bathroom.

- First floor period apartment
- Bright west facing reception, kitchen
- Two double bedrooms, family bathroom
- Very close to Parsons Green underground

Asking Price £650,000

**Tenure:** Share of Freehold 145 years 3 months