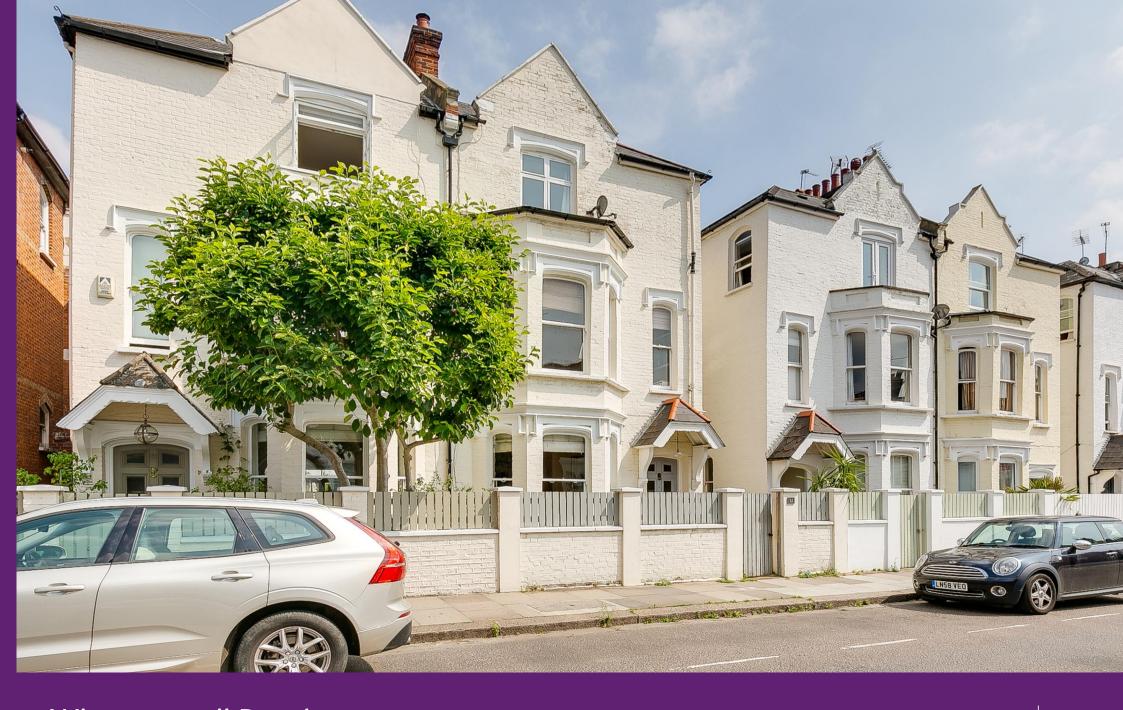

Whittingstall Road
Parsons Green, SW6

CHESTERTONS

A first floor period apartment presented in very good order arranged as a bright west facing reception room with bay window and ornate fireplace, well fitted kitchen, two double bedrooms with built in cupboards and a family bathroom.

The property is located on a very popular road in prime Parsons Green providing an extensive choice of local shops, bars and restaurants lining both the Fulham Road and New Kings Road. Nearby are a range of excellent public transport links including Parsons Green underground station (District Line/Zone 2) together with the green open spaces of Parsons Green itself, Eel Brook and Hurlingham Park.