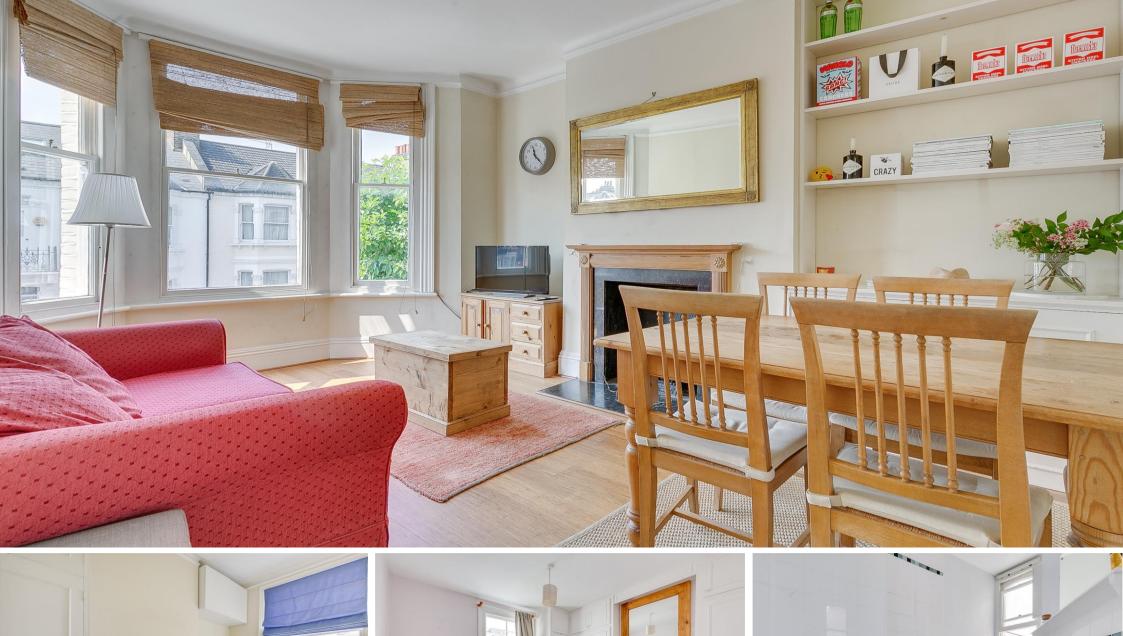

Whittingstall Road
Parsons Green, SW6

CHESTERTONS

A first floor period apartment presented in very good order arranged as a bright west facing reception room with bay window and ornate fireplace, well fitted kitchen, two double bedrooms with built in cupboards and a family bathroom.