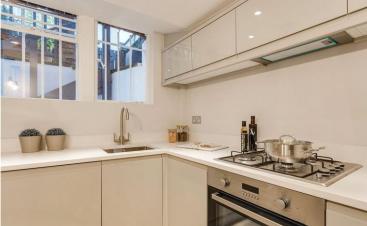

Whittingstall Road Parsons Green, SW6

CHESTERTONS

A contemporary apartment benefiting from a private front door arranged as a reception room with open plan kitchen, double bedroom, en-suite bathroom and dressing area.

- Contemporary period apartment
- Benefitting from private front door
- Reception room, open plan kitchen
- Double bedroom, en-suite bathroom

Tenure: Leasehold – 125 years from 24 June 1989 Service Charge: £2000 P/A Ground Rent: £200 P/A Local Authority: Hammersmith & Fulham Council Tax Band: D Offers in excess of £500,000

## Chestertons Fulham Road Sales

654 Fulham Road Fulham London SW6 5RU fulham@chestertons.co.uk 020 7384 9898 Whittingstall Road, SW6 Approximate gross internal area 40.7 sq m / 439 sq ft **KITCHEN** RECEPTION 2.26 x 2.16N ROOM 7'5" x 7'1" 4.90 x 3.07M 16'1" x 10'1" BEDROOM 4.22 x 3.86M 13'10" x 12'8" Lower Ground Floor