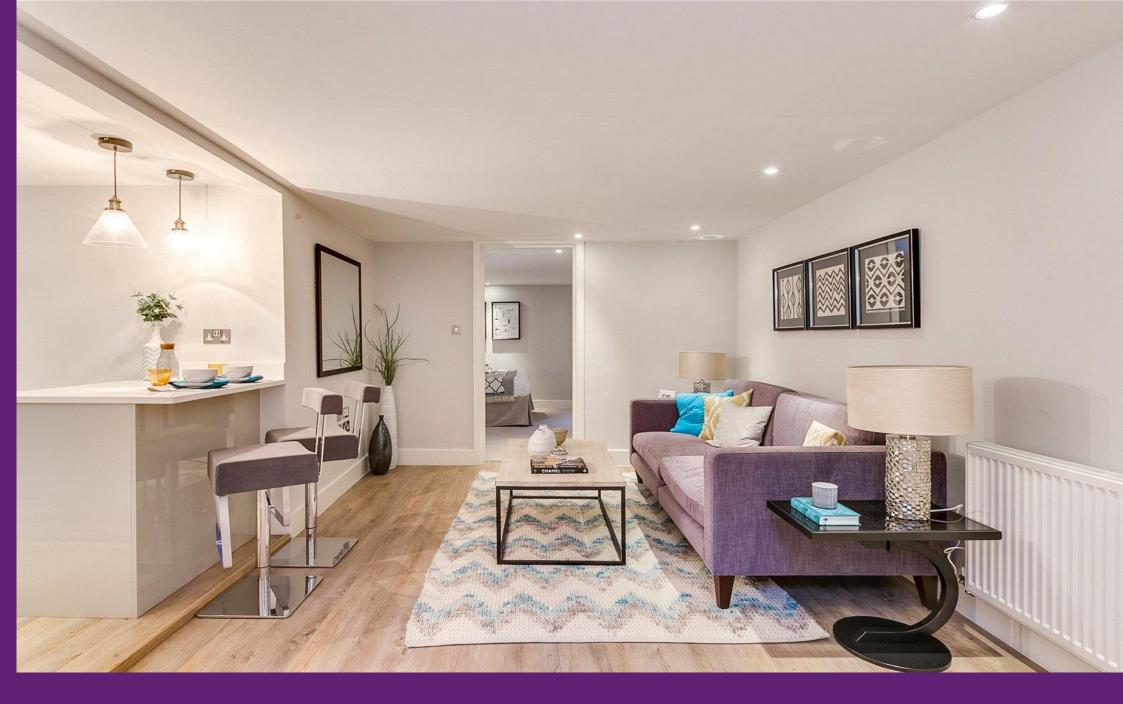

Whittingstall Road Parsons Green, SW6

CHESTERTONS

A contemporary apartment benefiting from a private front door arranged as a reception room with open plan kitchen, double bedroom, en-suite bathroom and dressing area.

- Contemporary period apartment
- Benefitting from private front door
- Reception room, open plan kitchen
- Double bedroom, en-suite bathroom

Tenure: Leasehold – 125 years from 24 June 1989 Service Charge: £2000 P/A Ground Rent: £200 P/A Local Authority: Hammersmith & Fulham Council Tax Band: D Offers in excess of £500,000