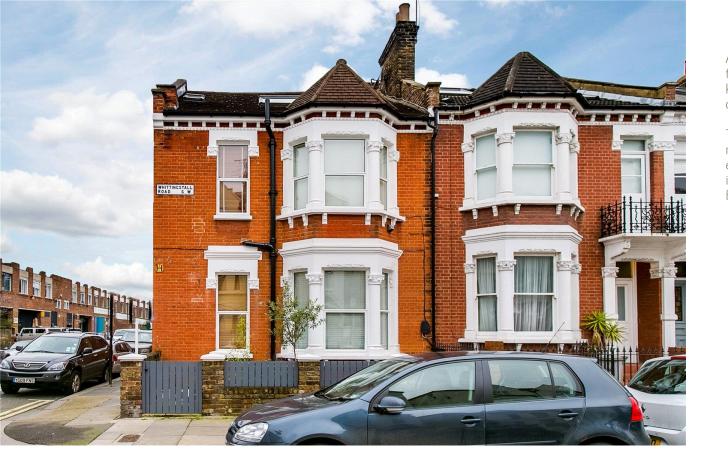

Whittingstall Road Parsons Green, SW6

CHESTERTONS

A contemporary apartment benefiting from a private front door arranged as a reception room with open plan kitchen, double bedroom, en-suite bathroom and dressing area.

The property is located on Whittingstall Road just moments from Parsons Green underground station. An eclectic mix of local pubs and restaurants are in the immediate vicinity with green space at Parsons Green and Eel Brook Common.