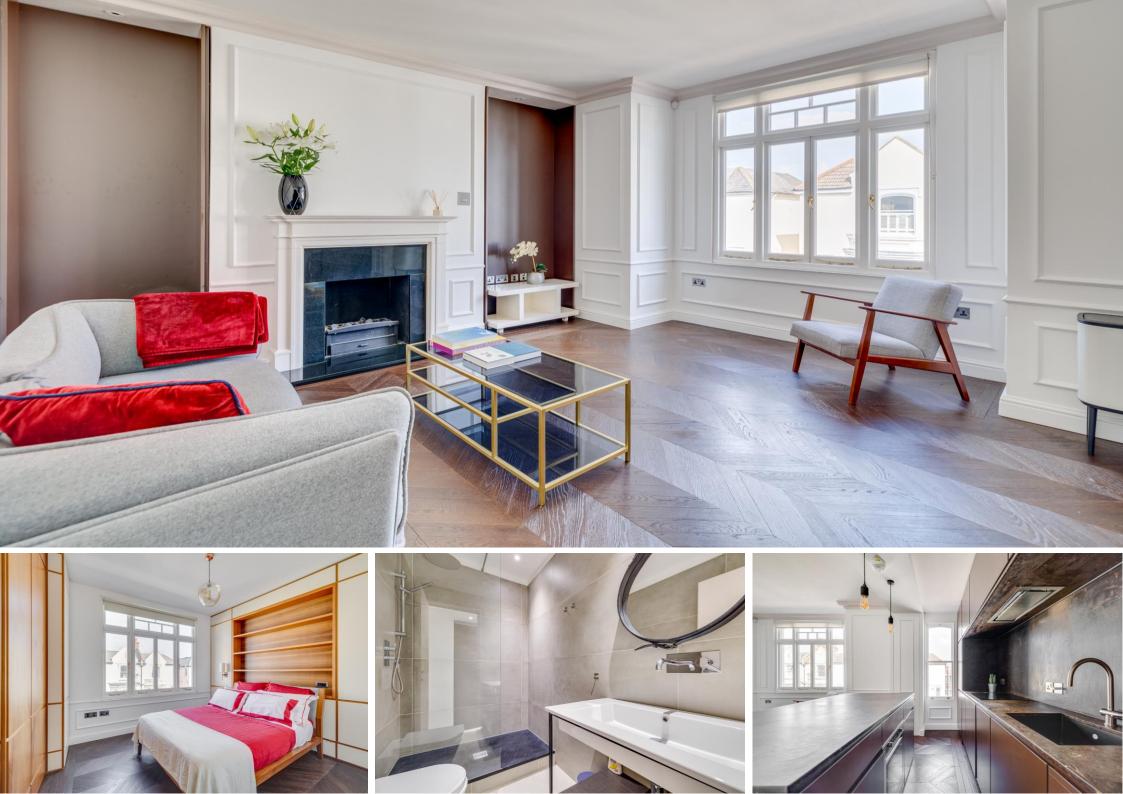

Whittingstall Mansions Parsons Green, SW6

A luxury apartment designed by architect Cristiano de Santis of Serragli 130 in Florence.

The property is arranged as an open plan reception room with ornate fireplace and Italian waxed oak wooden flooring with chevron tiling together with a bespoke fitted kitchen with volcanic brushed stone tops, handcrafted island bar stools, whirlpool appliances and Nevada wine cooler. A hidden door leads to double bedroom and Italian design bathroom with Vola and Galassia fittings.