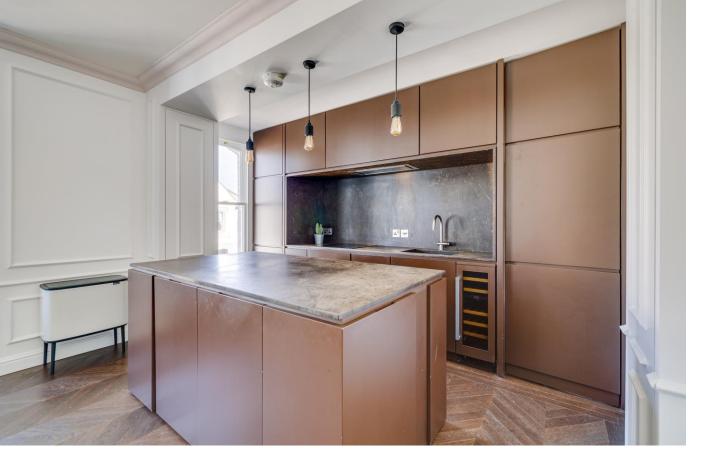

Whittingstall Mansions Parsons Green, SW6

A luxury apartment designed by architect Cristiano de Santis of Serragli 130 in Florence.

The property is arranged as an open plan reception room with ornate fireplace and Italian waxed oak wooden flooring with chevron tiling together with a bespoke fitted kitchen with volcanic brushed stone tops, handcrafted island bar stools, whirlpool appliances and Nevada wine cooler. A hidden door leads to double bedroom and Italian design bathroom with Vola and Galassia fittings.