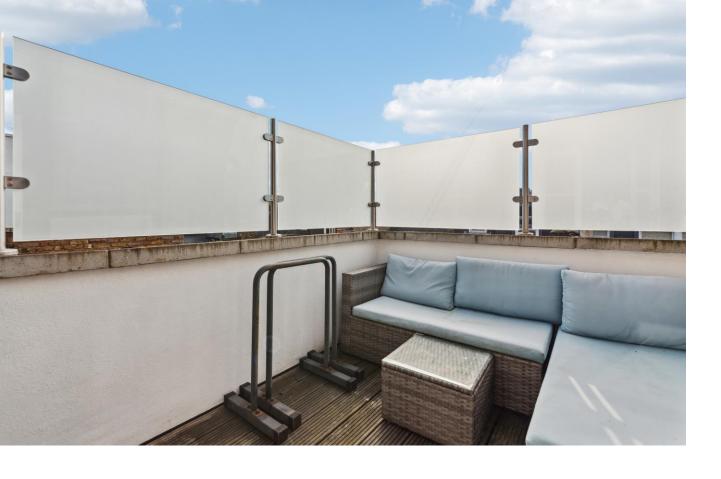

Dawes Road Fulham Broadway, SW6

CHESTERTONS

A bright first & second floor period maisonette arranged as an open plan kitchen/reception space with south facing roof terrace, together with two bedrooms and two bathrooms, of which one is e-suite.

- First/second floor maisonette
- Open plan kitchen/reception space
- Two bedrooms, two bathrooms
- South facing roof terrace

Asking Price £825,000

**Tenure:** Share of Freehold **Service Charge:** Ad Hoc **Ground Rent:** Peppercorn