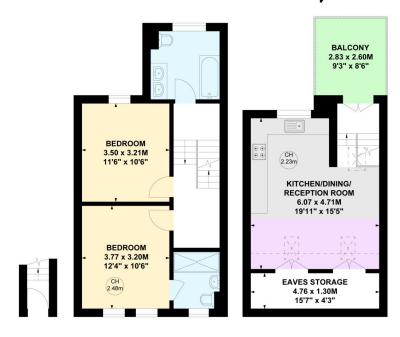

## Dawes Road, SW6

Approximate gross internal area 83.00 sq m / 894 sq ft (Including Eaves Storage) Eaves Storage 6.12 sq m / 65 sq ft

Key: CH - Ceiling Height

Ground Floor Entrance First Floor

Second Floor

Not to scale, for guidance only and must not be relied upon as a statement of fact.

All measurements and areas are approximate only