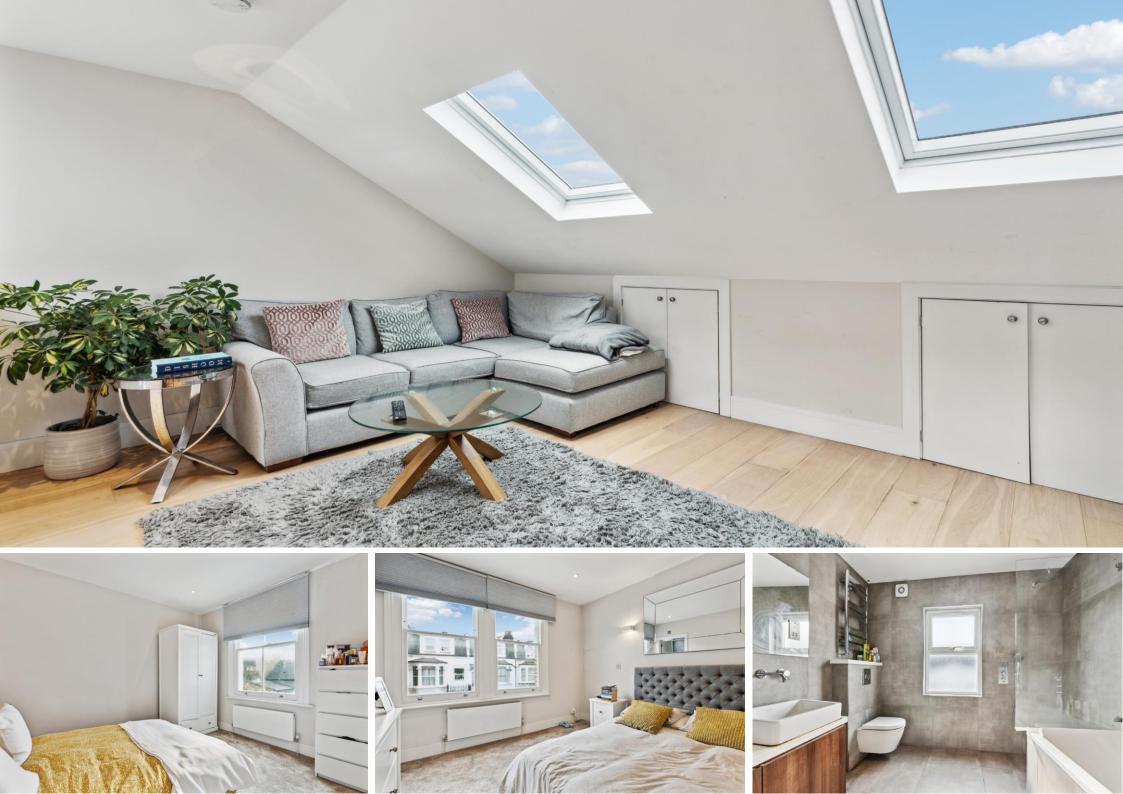

Dawes Road Fulham Broadway, SW6

CHESTERTONS

A bright first & second floor period maisonette arranged as an open plan kitchen/reception space with south facing roof terrace, together with two bedrooms and two bathrooms, of which one is e-suite.

- First/second floor maisonette
- Open plan kitchen/reception space
- Two bedrooms, two bathrooms
- South facing roof terrace

Asking Price £825,000

**Tenure:** Share of Freehold **Service Charge:** Ad Hoc **Ground Rent:** Peppercorn