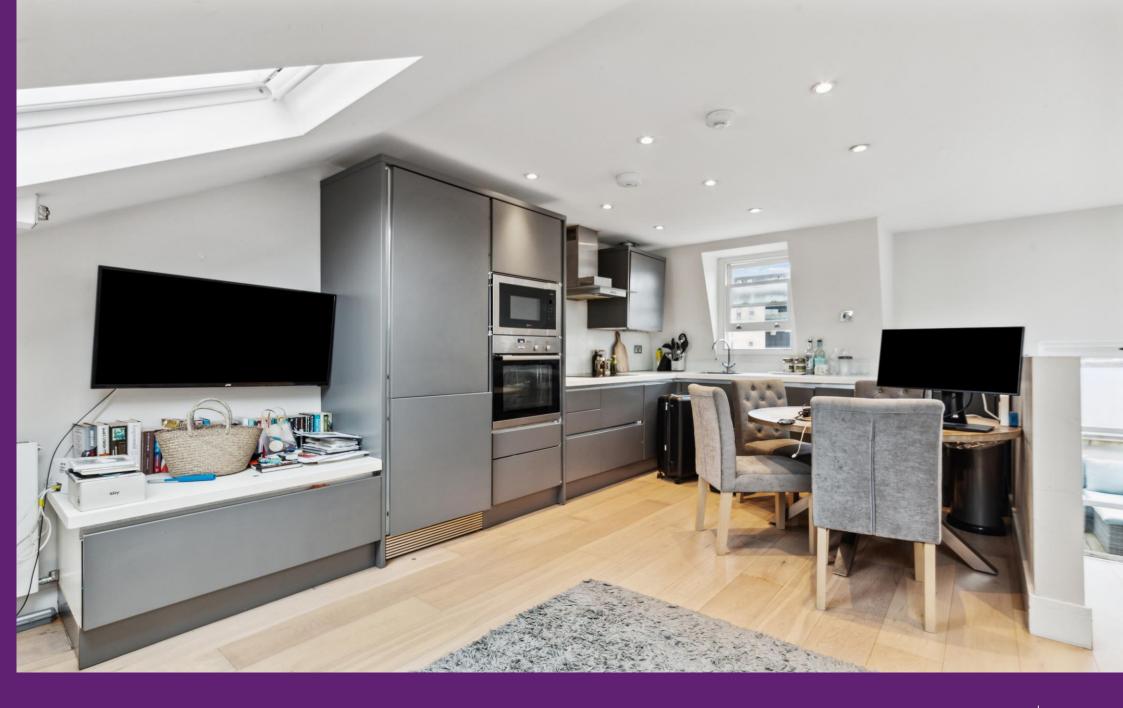

Dawes Road Fulham Broadway, SW6

CHESTERTONS

A bright first & second floor period maisonette arranged as an open plan kitchen/reception space with south facing roof terrace, together with two bedrooms and two bathrooms, of which one is e-suite.

- First/second floor maisonette
- Open plan kitchen/reception space
- Two bedrooms, two bathrooms
- South facing roof terrace

Asking Price £825,000

**Tenure:** Share of Freehold **Service Charge:** Ad Hoc **Ground Rent:** Peppercorn