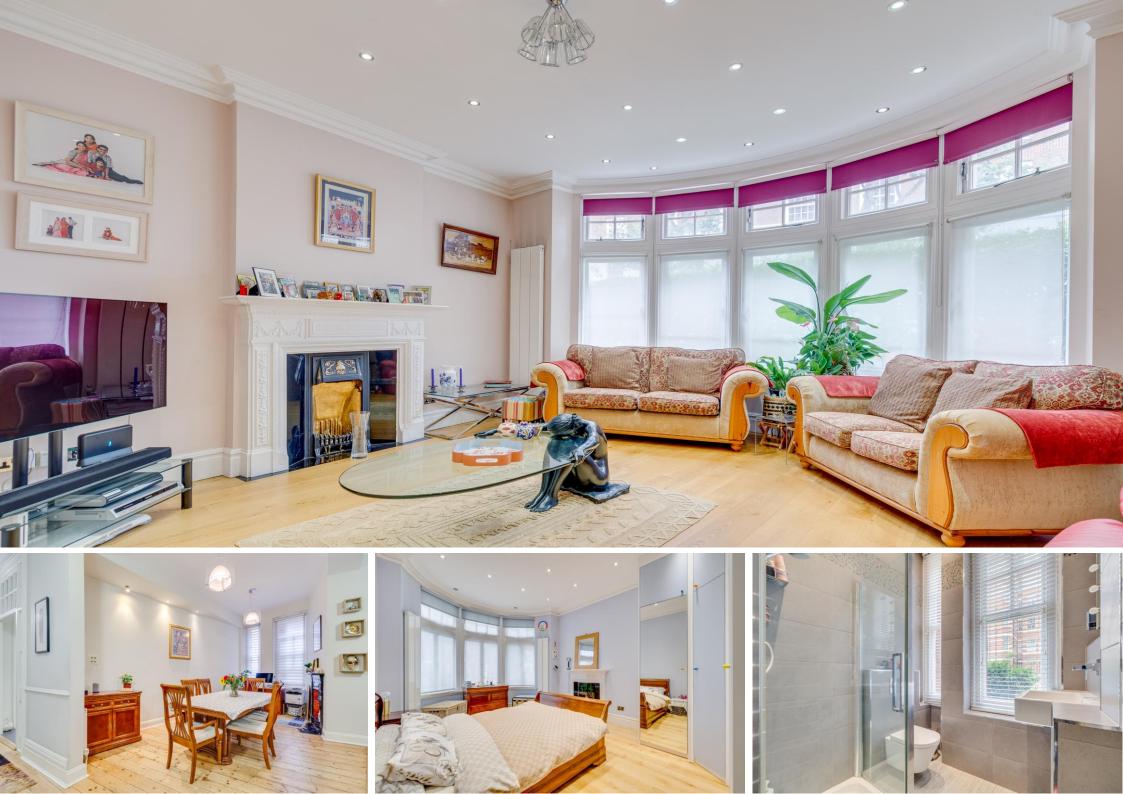

Fitzjames Avenue West Kensington, W14

CHESTERTONS

A ground floor apartment, within a beautiful period building, arranged as a bright bay fronted reception room, well fitted kitchen with utility, large dining room, three double bedrooms with built in wardrobes and two bathrooms.

- Period ground floor apartment
- Reception room, kitchen, dining room
- Three double bedrooms, bathrooms
- Electric gates, communal grounds

Tenure:Share of Freehold 989 years 3 monthsService Charge:£2,239 P/AGround Rent:TBCLocal Authority:Hammersmith and Fulham CouncilCouncil Tax Band:G