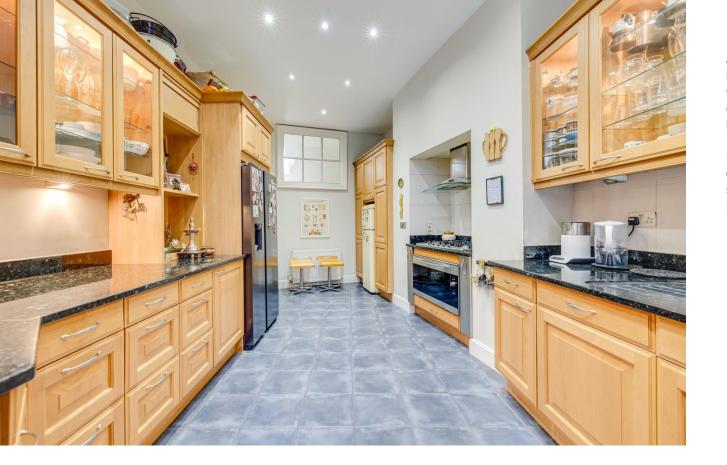

Fitzjames Avenue West Kensington, W14

CHESTERTONS

A ground floor apartment, within a beautiful period building, arranged as a bright bay fronted reception room, well fitted kitchen with utility, large dining room, three double bedrooms with built in wardrobes and two bathrooms.