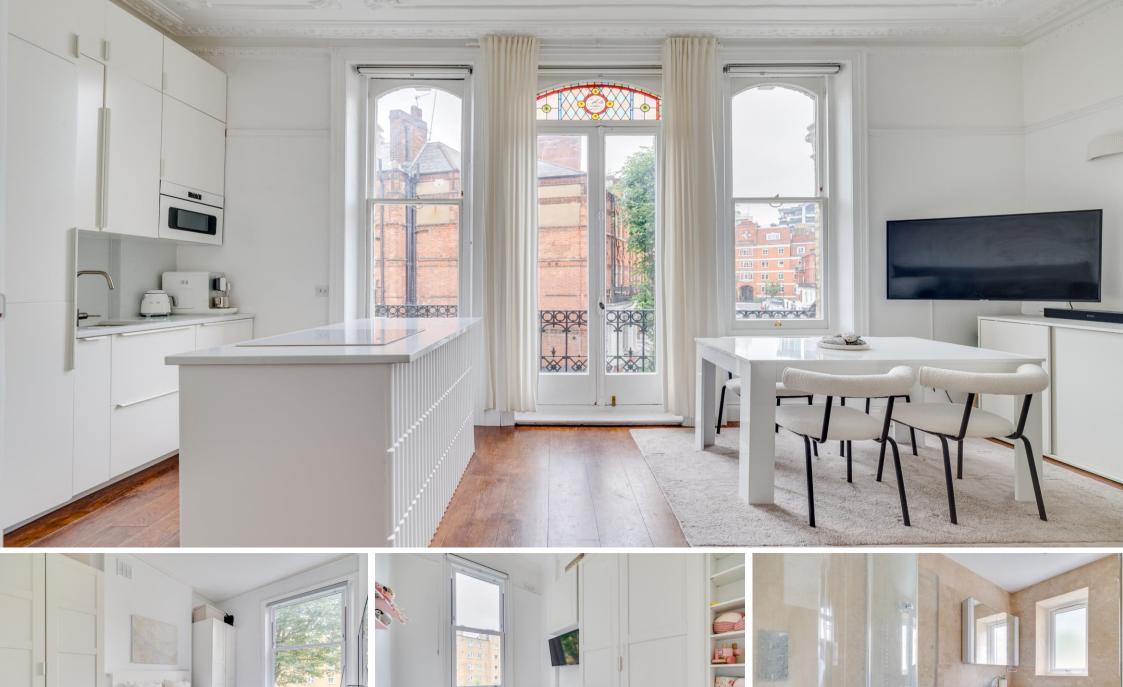

Stanwick Road London, W14

CHESTERTONS

A superb first floor apartment, spanning over 600 square feet of lateral accommodation.

The apartment, re-designed internally & within the heart of this stucco fronted building, boasts a large and open plan living, kitchen and dining area, leading to large roof terrace, offering the perfect blend on indoor and outdoor living. A large master bedroom, compliments the accommodation further, complete with a large fixed wardrobe, single double glazed sash window & dedicated study area. A further bedroom offers the perfect accommodation for any guest. Both bedrooms are served by a three-piece modern bathroom suite, with shower over bath.

- 'Stucco' fronted building first floor apartment
- Modern & open living, kitchen & dining area
- Two bedrooms, one bathroom
- Large roof terrace off reception

Asking Price £700,000

**Tenure:** Share of Freehold (Underlying Lease Length to be confirmed).