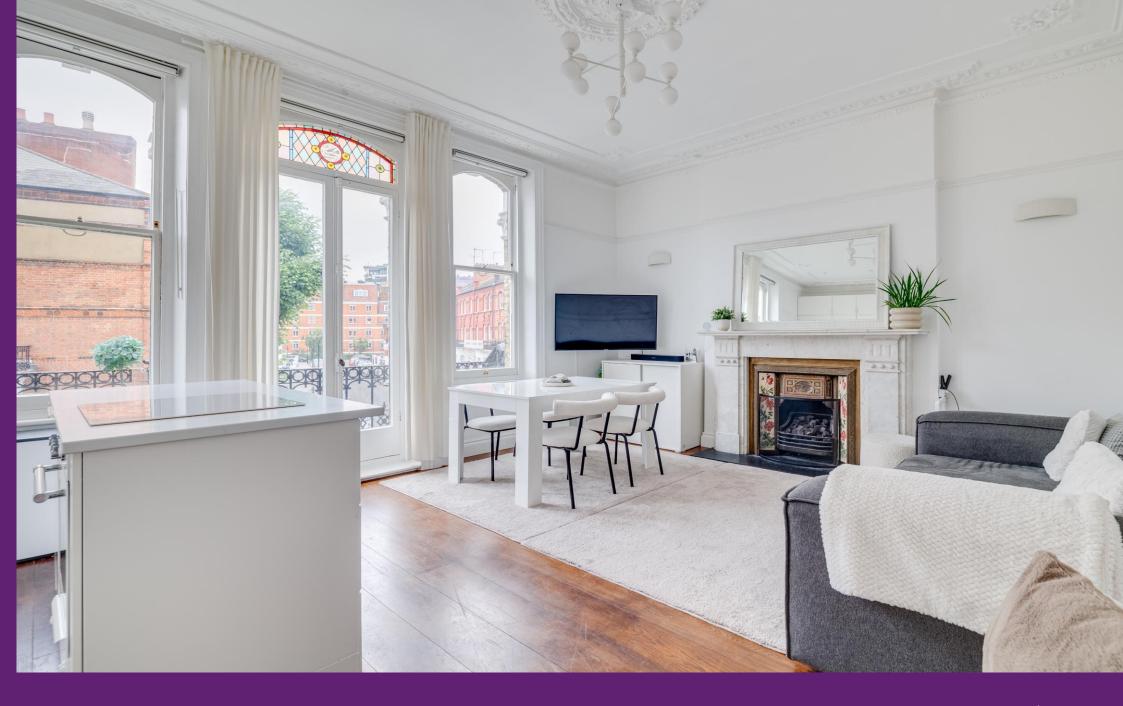

Stanwick Road London, W14

CHESTERTONS

A superb first floor apartment, spanning over 600 square feet of lateral accommodation.

The apartment, re-designed internally & within the heart of this stucco fronted building, boasts a large and open plan living, kitchen and dining area, leading to large roof terrace, offering the perfect blend on indoor and outdoor living. A large master bedroom, compliments the accommodation further, complete with a large fixed wardrobe, single double glazed sash window & dedicated study area. A further bedroom offers the perfect accommodation for any guest. Both bedrooms are served by a three-piece modern bathroom suite, with shower over bath.

- 'Stucco' fronted building first floor apartment
- Modern & open living, kitchen & dining area
- Two bedrooms, one bathroom
- Large roof terrace off reception

Asking Price £700,000

**Tenure:** Share of Freehold (Underlying Lease Length to be confirmed).