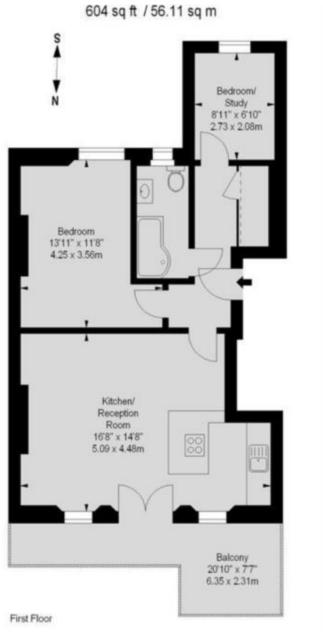

Stanwick Road London, W14

CHESTERTONS

A superb first floor apartment, spanning over 600 square feet of lateral accommodation.

The apartment, re-designed internally & within the heart of this stucco fronted building, boasts a large and open plan living, kitchen and dining area, leading to large roof terrace, offering the perfect blend on indoor and outdoor living. A large master bedroom, compliments the accommodation further, complete with a large fixed wardrobe, single double glazed sash window & dedicated study area. A further bedroom offers the perfect accommodation for any guest. Both bedrooms are served by a three-piece modern bathroom suite, with shower over bath.

- 'Stucco' fronted building first floor apartment
- Modern & open living, kitchen & dining area
- Two bedrooms, one bathroom
- Large roof terrace off reception

Asking Price £700,000

**Tenure:** Share of Freehold (Underlying Lease Length to be confirmed).