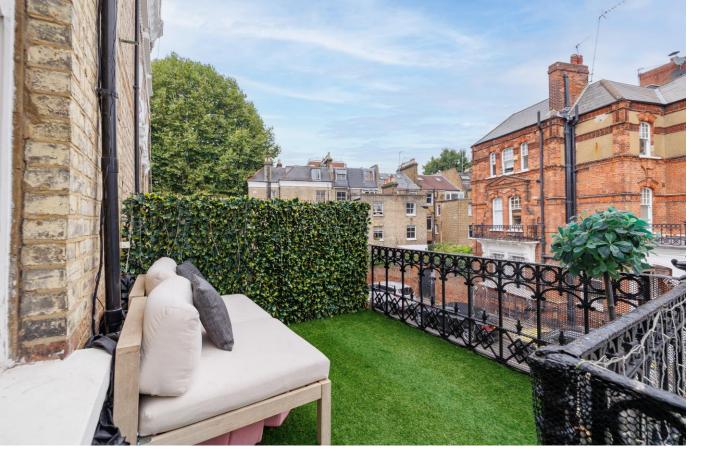

Stanwick Road London, W14

CHESTERTONS

A superb first floor apartment, spanning over 600 square feet of lateral accommodation.

The apartment, re-designed internally & within the heart of this stucco fronted building, boasts a large and open plan living, kitchen and dining area, leading to large roof terrace, offering the perfect blend on indoor and outdoor living. A large master bedroom, compliments the accommodation further, complete with a large fixed wardrobe, single double glazed sash window & dedicated study area. A further bedroom offers the perfect accommodation for any guest. Both bedrooms are served by a three-piece modern bathroom suite, with shower over bath.

- 'Stucco' fronted building first floor apartment
- Modern & open living, kitchen & dining area
- Two bedrooms, one bathroom
- Large roof terrace off reception

Asking Price £700,000

**Tenure:** Share of Freehold (Underlying Lease Length to be confirmed).