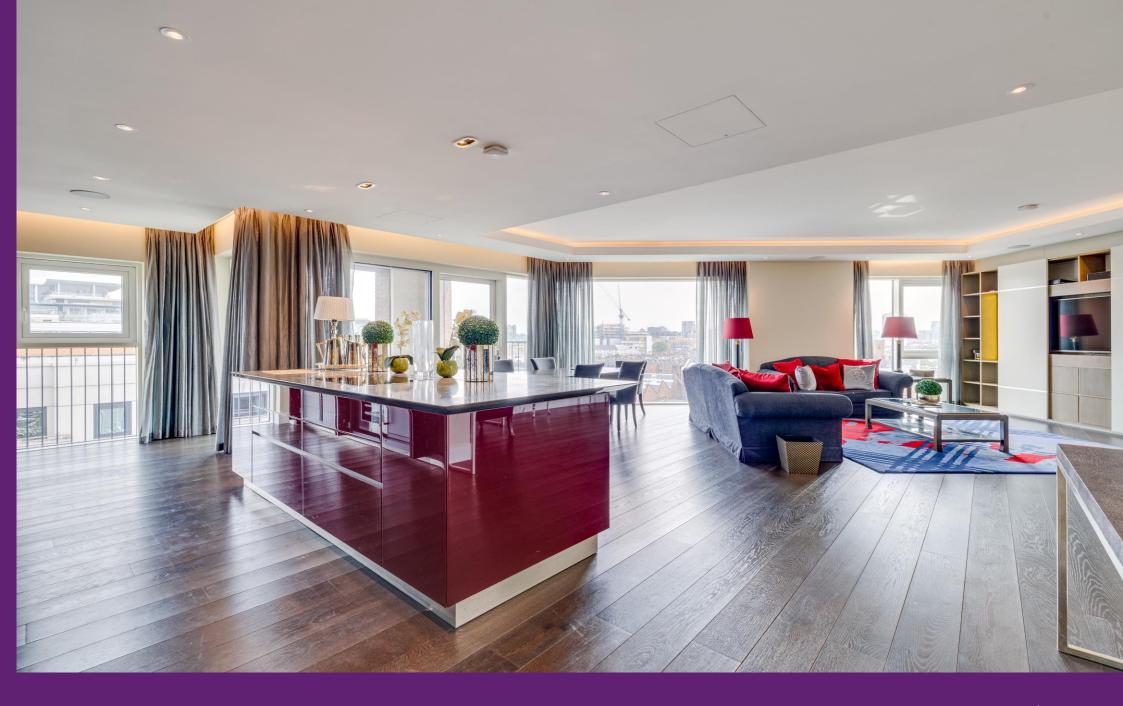

Dockside House Chelsea Creek, SW6

CHESTERTONS

A luxury Penthouse (duplex) apartment within the famous Chelsea Creek development arranged as a bright south facing kitchen/reception space, family room leading to vast landscaped terrace space, together with three bedrooms and three bathrooms.

- Luxury Penthouse (duplex) apartment
- South facing kitchen/reception space, family room
- Vast landscaped terrace, three bedrooms, three bathrooms
- Residents gym/pool/spa, concierge, underground parking