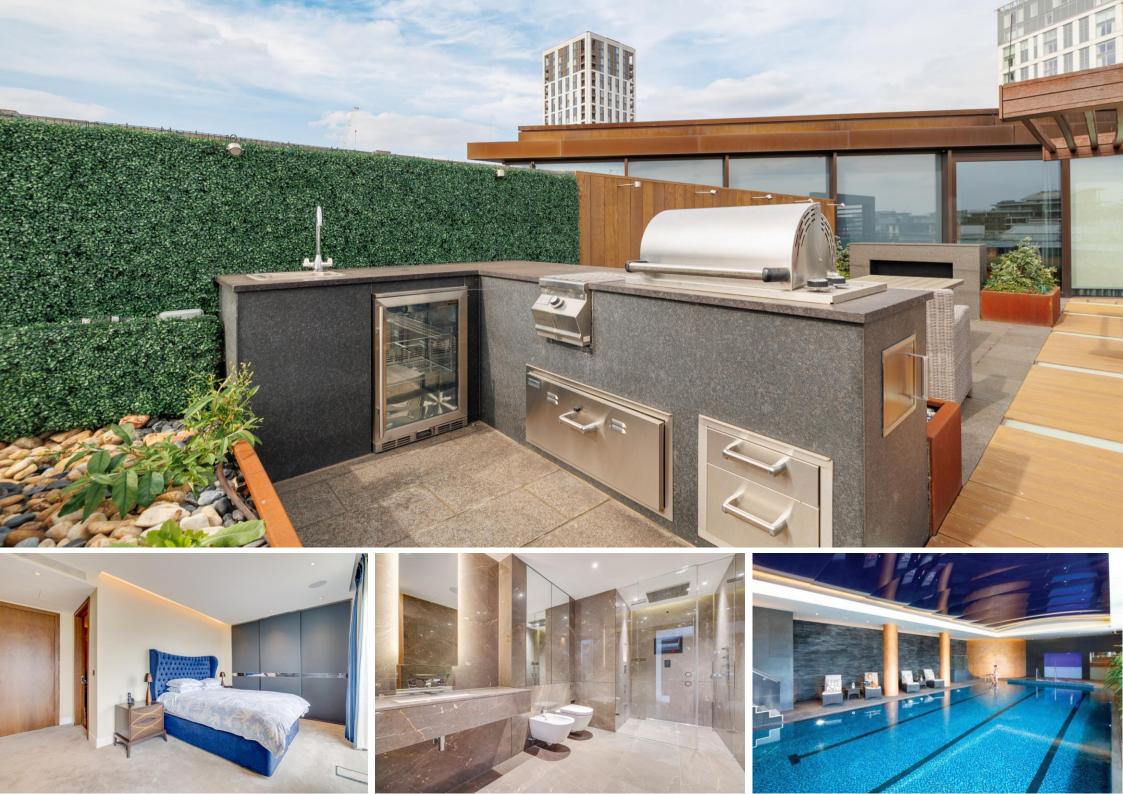

Dockside House Chelsea Creek, SW6

CHESTERTONS

A luxury Penthouse (duplex) apartment within the famous Chelsea Creek development arranged as a bright south facing kitchen/reception space, family room leading to vast landscaped terrace space, together with three bedrooms and three bathrooms.

Dockside House forms part of the Chelsea Creek development which benefits from a residents gym and pool/spa facilities, communal gardens, concierge service and underground parking.

Additional nearby amenities include the Sands End gastropub, Sainsbury's superstore, Imperial Wharf restaurants and overground service, together with the open space of Imperial Park.

- Luxury Penthouse (duplex) apartment
- South facing kitchen/reception space, family room
- Vast landscaped terrace, three bedrooms, three bathrooms
- Residents gym/pool/spa, concierge, underground parking