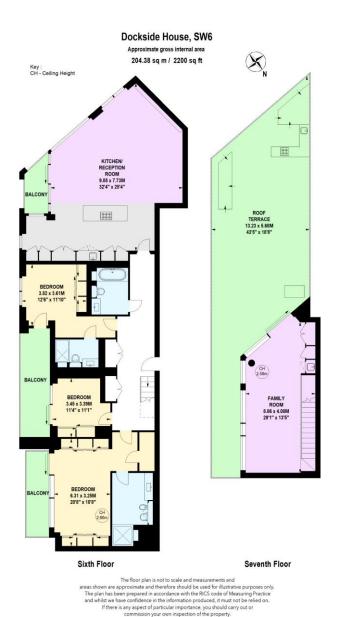

Dockside House Chelsea Creek, SW6

CHESTERTONS

A luxury Penthouse (duplex) apartment within the famous Chelsea Creek development arranged as a bright south facing kitchen/reception space, family room leading to vast landscaped terrace space, together with three bedrooms and three bathrooms.

- Luxury Penthouse (duplex) apartment
- South facing kitchen/reception space, family room
- Vast landscaped terrace, three bedrooms, three bathrooms
- Residents gym/pool/spa, concierge, underground parking