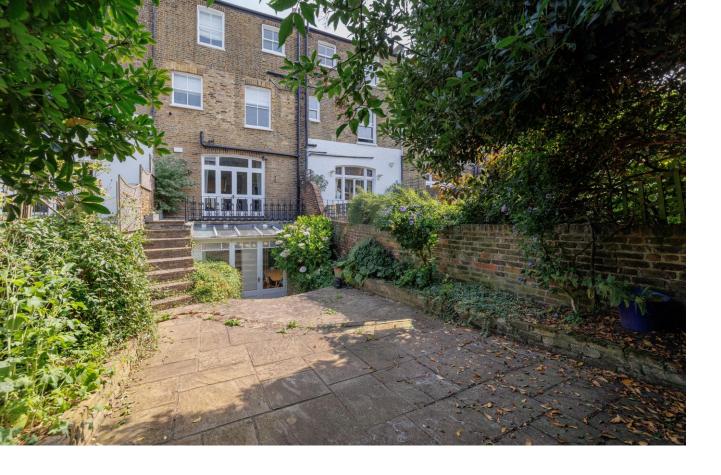

Rostrevor Road Fulham, SW6

CHESTERTONS

A large family house with mature 38ft west facing garden.

The property is arranged, across our floors, as a dual aspect double reception room with doors to garden, breakfast kitchen which also has doors to garden, separate family room and 38ft west facing garden, together with five bedrooms and four bathrooms.

Rostrevor Road is a desirable tree lined residential road offering quick access to an extensive range of local shops, bars and restaurants. The property is well served by local parks including Parsons Green, Eel Brook and Bishops Park.