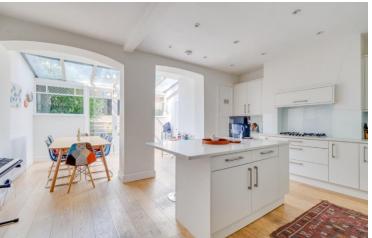

Rostrevor Road Fulham, SW6

CHESTERTONS

A large family house with mature 38ft west facing garden.

The property is arranged, across our floors, as a dual aspect double reception room with doors to garden, breakfast kitchen which also has doors to garden, separate family room and 38ft west facing garden, together with five bedrooms and four bathrooms.