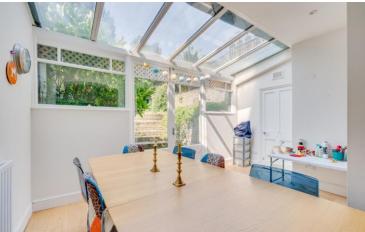

Rostrevor Road Fulham, SW6

CHESTERTONS

A large family house with mature 38ft west facing garden.

The property is arranged, across our floors, as a dual aspect double reception room with doors to garden, breakfast kitchen which also has doors to garden, separate family room and 38ft west facing garden, together with five bedrooms and four bathrooms.