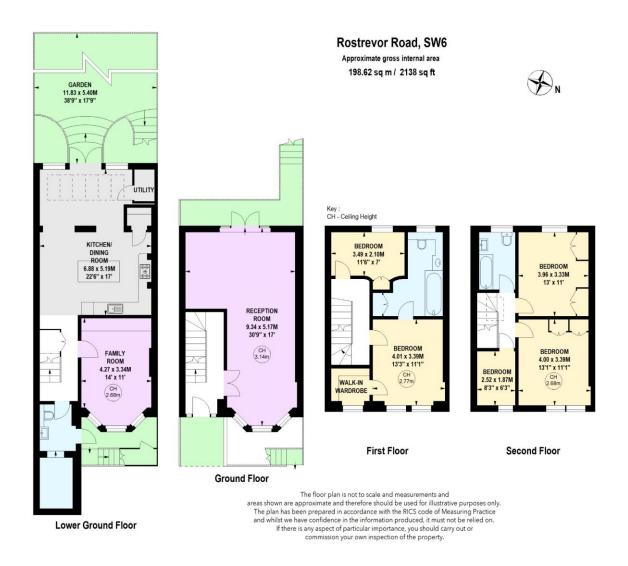

Rostrevor Road Fulham, SW6

CHESTERTONS

A large family house with mature 38ft west facing garden.

The property is arranged, across our floors, as a dual aspect double reception room with doors to garden, breakfast kitchen which also has doors to garden, separate family room and 38ft west facing garden, together with five bedrooms and four bathrooms.

Well regarded local schools include Kensington Prep, Fulham Prep and Lady Margarets.

- Substantial period family home
- Double reception, kitchen
- Five bedrooms, two bathrooms
- 38ft west facing garden