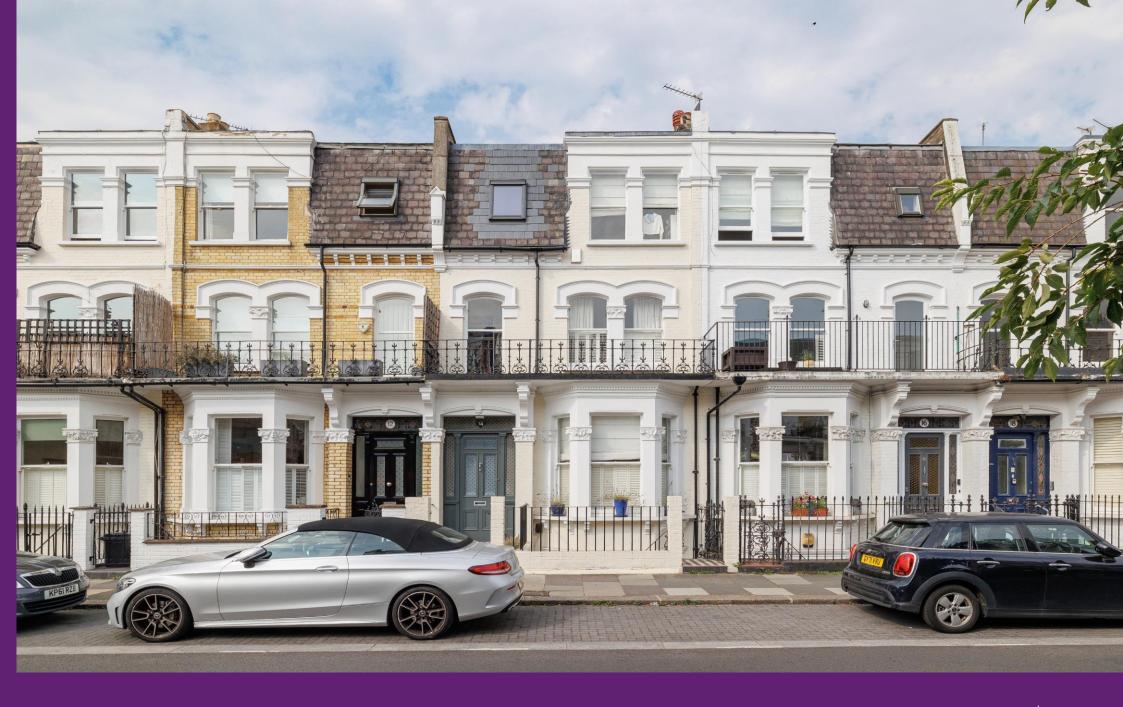

Rostrevor Road Fulham, SW6

CHESTERTONS

A large family house with mature 38ft west facing garden.

The property is arranged, across our floors, as a dual aspect double reception room with doors to garden, breakfast kitchen which also has doors to garden, separate family room and 38ft west facing garden, together with five bedrooms and four bathrooms.

Rostrevor Road is a desirable tree lined residential road offering quick access to an extensive range of local shops, bars and restaurants. The property is well served by local parks including Parsons Green, Eel Brook and Bishops Park.