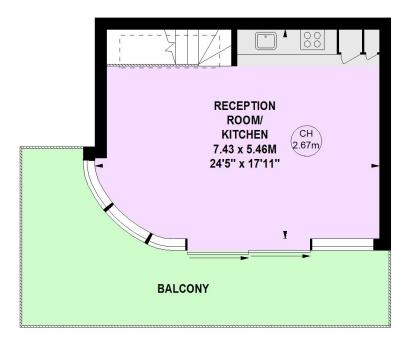

## Nightingale House, SW6

Approximate gross internal area

93.18 sq m / 1003 sq ft

Key: CH - Ceiling Height

## Third Floor

(411 sq ft)

The floor plan is not to scale and measurements and areas shown are approximate and therefore should be used for illustrative purposes only. The plan has been prepared in accordance with the RICS code of Measuring Practice and whilst we have confidence in the information produced, it must not be relied on. If there is any aspect of particular importance, you should carry out or commission your own inspection of the property.