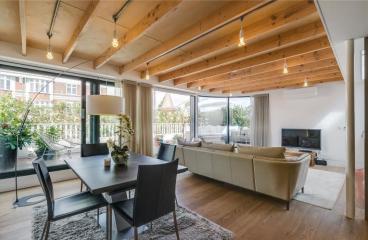

Nightingale House Fulham High Street, SW6

CHESTERTONS

A split level Penthouse in excellent condition developed in 2015, offering two equally sized double bedrooms with en-suite bathrooms and built in wardrobes, together with additional WC, on the entry floor. Stairs lead up to a large open plan kitchen/dining/reception with sliding glass doors opening onto a private wooden decked terrace.