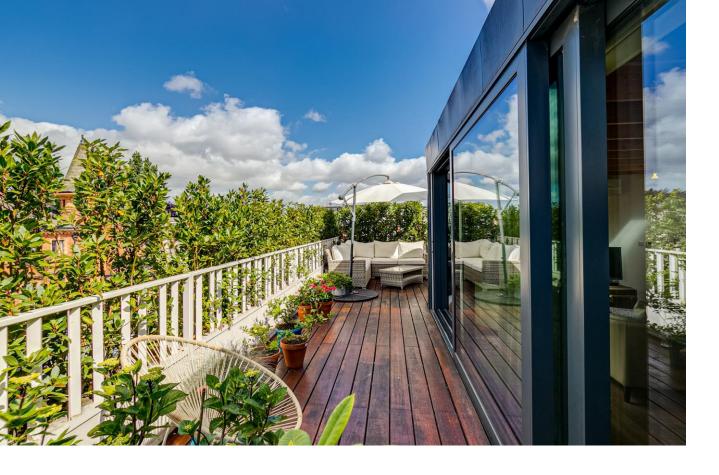

Nightingale House Fulham High Street, SW6

CHESTERTONS

A split level Penthouse in excellent condition developed in 2015, offering two equally sized double bedrooms with en-suite bathrooms and built in wardrobes, together with additional WC, on the entry floor. Stairs lead up to a large open plan kitchen/dining/reception with sliding glass doors opening onto a private wooden decked terrace.

- Split level Penthouse with roof terrace
- Two en- suite double bedrooms
- Open plan kitchen/dining/reception
- Close to Putney Bridge tube station

Asking Price £950,000

**Tenure:** Leasehold 241 years 6 months unexpired.