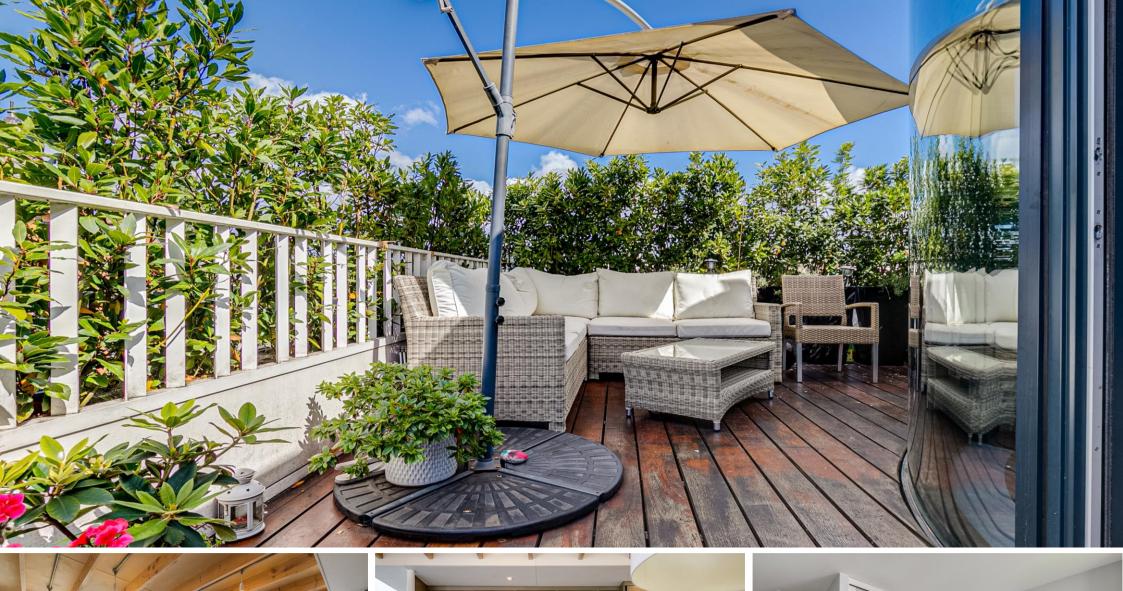

Nightingale House Fulham High Street, SW6

CHESTERTONS

A split level Penthouse in excellent condition developed in 2015, offering two equally sized double bedrooms with en-suite bathrooms and built in wardrobes, together with additional WC, on the entry floor. Stairs lead up to a large open plan kitchen/dining/reception with sliding glass doors opening onto a private wooden decked terrace.

- Split level Penthouse with roof terrace
- Two en- suite double bedrooms
- Open plan kitchen/dining/reception
- Close to Putney Bridge tube station

Asking Price £950,000

**Tenure:** Leasehold 241 years 6 months unexpired.