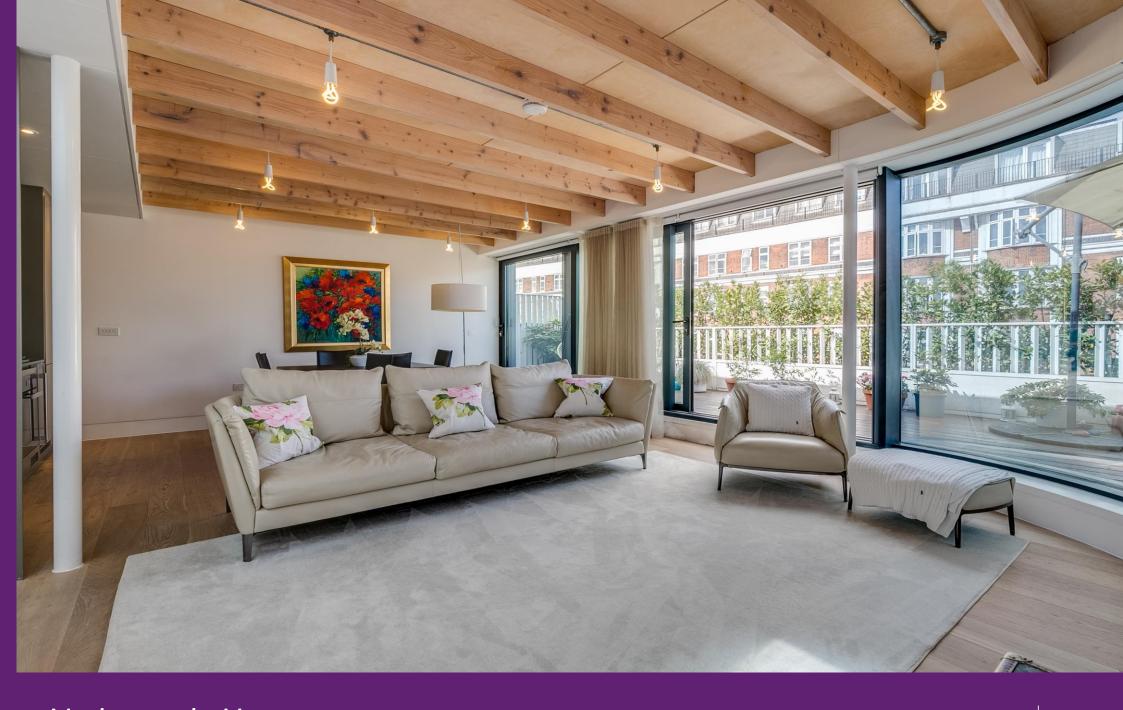

Nightingale House Fulham High Street, SW6

CHESTERTONS

A split level Penthouse in excellent condition developed in 2015, offering two equally sized double bedrooms with en-suite bathrooms and built in wardrobes, together with additional WC, on the entry floor. Stairs lead up to a large open plan kitchen/dining/reception with sliding glass doors opening onto a private wooden decked terrace.

- Split level Penthouse with roof terrace
- Two en- suite double bedrooms
- Open plan kitchen/dining/reception
- Close to Putney Bridge tube station

Asking Price £950,000

**Tenure:** Leasehold 241 years 6 months unexpired.