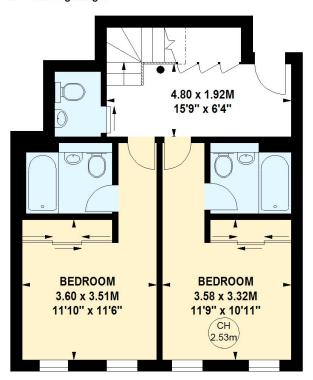

## Nightingale House, SW6

Approximate gross internal area

93.18 sq m / 1003 sq ft

Key: CH - Ceiling Height

## **Second Floor**

(592 sq ft)

## Third Floor

(411 sq ft)

The floor plan is not to scale and measurements and areas shown are approximate and therefore should be used for illustrative purposes only. The plan has been prepared in accordance with the RICS code of Measuring Practice and whilst we have confidence in the information produced, it must not be relied on. If there is any aspect of particular importance, you should carry out or commission your own inspection of the property.