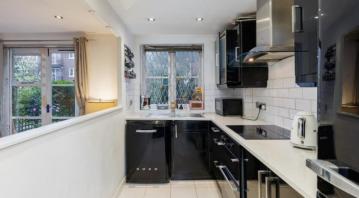

Brompton Park Crescent Seagrave Road, SW6

CHESTERTONS

A well-presented, lateral ground floor garden apartment, consisting of 517 square feet of living accommodation.

The accommodation consists of a good size double bedroom with built in storage and single aspect, large reception area, kitchen, bathroom and private outdoor space, ideal for entertaining guests.

- Attractive garden apartment
- One bedroom, one bathroom
- Reception, separate kitchen
- On-site leisure facilities

Tenure: Leasehold 959 years 2 months Service Charge: £5,000 PA Approx. Ground Rent: £50 PA Approx. Local Authority: Hammersmith & Fulham Council Tax Band: E