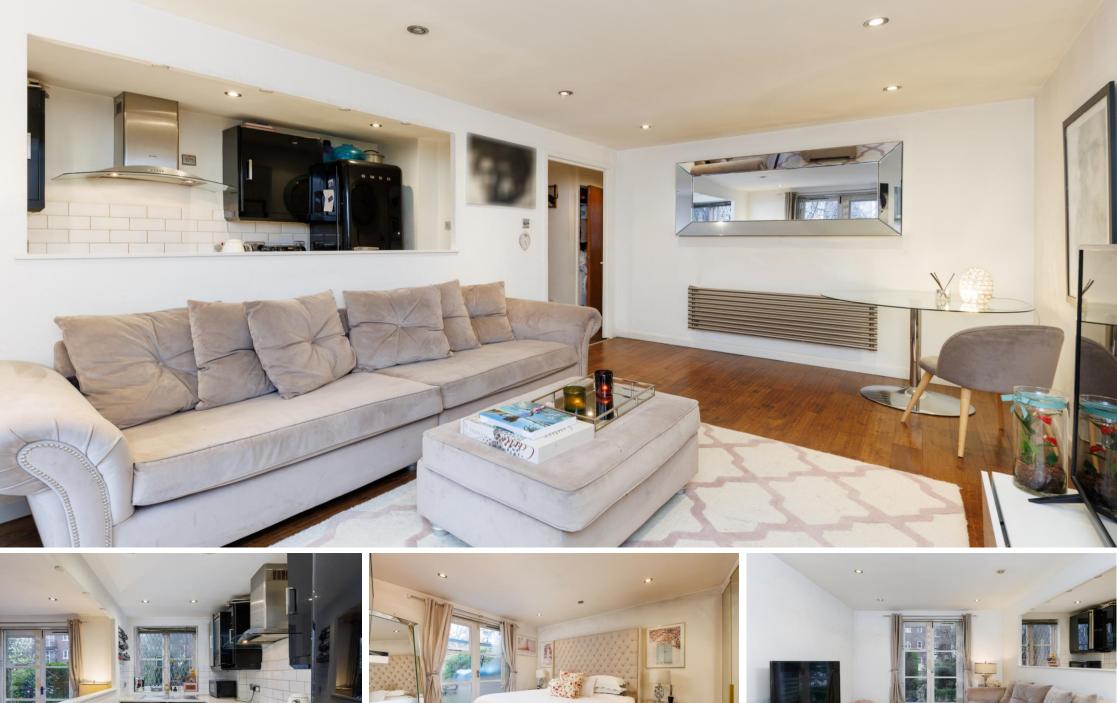

Brompton Park Crescent Seagrave Road, SW6

CHESTERTONS

A well-presented, lateral ground floor garden apartment, consisting of 517 square feet of living accommodation.

The accommodation consists of a good size double bedroom with built in storage and single aspect, large reception area, kitchen, bathroom and private outdoor space, ideal for entertaining guests.

- Attractive garden apartment
- One bedroom, one bathroom
- Reception, separate kitchen
- On-site leisure facilities

Tenure: Leasehold 959 years 2 months Service Charge: £5,000 PA Approx. Ground Rent: £50 PA Approx. Local Authority: Hammersmith & Fulham Council Tax Band: E