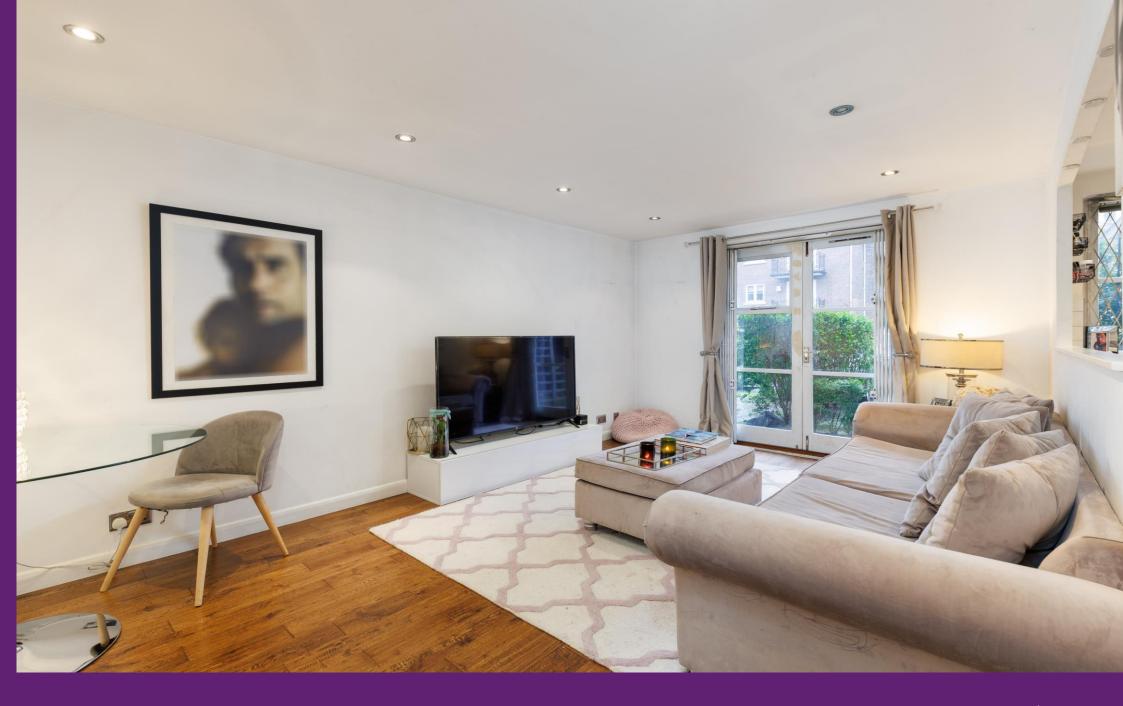

Brompton Park Crescent Seagrave Road, SW6

CHESTERTONS

A well-presented, lateral ground floor garden apartment, consisting of 517 square feet of living accommodation.

The accommodation consists of a good size double bedroom with built in storage and single aspect, large reception area, kitchen, bathroom and private outdoor space, ideal for entertaining guests.

- Attractive garden apartment
- One bedroom, one bathroom
- Reception, separate kitchen
- On-site leisure facilities

Tenure: Leasehold 959 years 2 months Service Charge: £5,000 PA Approx. Ground Rent: £50 PA Approx. Local Authority: Hammersmith & Fulham Council Tax Band: E