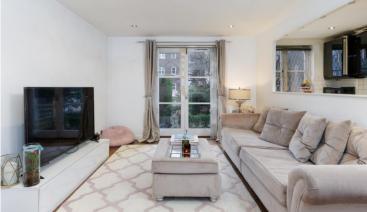

Brompton Park Crescent Seagrave Road, SW6

CHESTERTONS

A well-presented, lateral ground floor garden apartment, consisting of 517 square feet of living accommodation.

The accommodation consists of a good size double bedroom with built in storage and single aspect, large reception area, kitchen, bathroom and private outdoor space, ideal for entertaining guests.