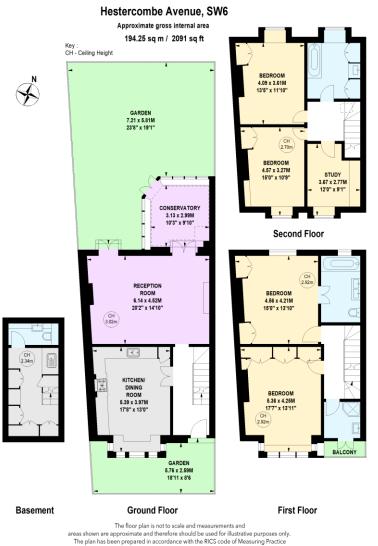

Hestercombe Avenue Fulham, SW6

A traditional end of terrace family house benefiting from a wider than usual layout.

The ground floor is arranged as a bay fronted kitchen leading to a grand reception room with conservatory and doors to an established garden.

Stairs lead to the upper floors which provide a master bedroom with en-suite bathroom, together with three further large bedrooms, two bathrooms and study/nursery (or bedroom five).

The property also benefits from a basement utility/cloakroom which could be fully extended, subject to planning consent.

- End of terrace family house
- Bay fronted kitchen, grand reception room
- Conservatory, well established garden
- Five bedrooms, three bathrooms, utility

Tenure: Freehold Local Authority: Hammersmith & Fulham Council Tax Band: G

## Chestertons Parsons Green Sales

78 New Kings Road London SW6 4LT sales.parsonsgreen@chestertons.co.uk 020 7731 4448 chestertons.co.uk

areas shown are approximate and therefore should be used for illustrative purposes only. The plan has been prepared in accordance with the RICS code of Measuring Practice and whilst we have confidence in the information produced, it must not be relied on. If there is any aspect of particular importance, you should carry out or commission your own inspection of the property.