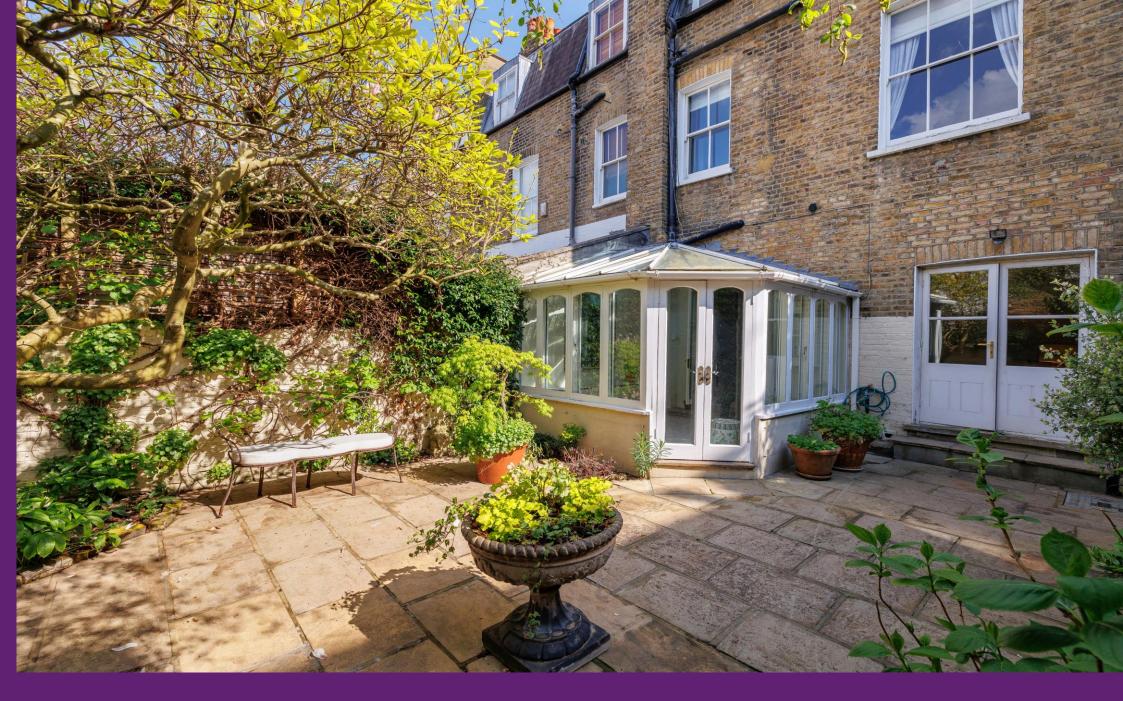

Hestercombe Avenue Fulham, SW6

A traditional end of terrace family house benefiting from a wider than usual layout.

The ground floor is arranged as a bay fronted kitchen leading to a grand reception room with conservatory and doors to an established garden.

Stairs lead to the upper floors which provide a master bedroom with en-suite bathroom, together with three further large bedrooms, two bathrooms and study/nursery (or bedroom five).

The property also benefits from a basement utility/cloakroom which could be fully extended, subject to planning consent.