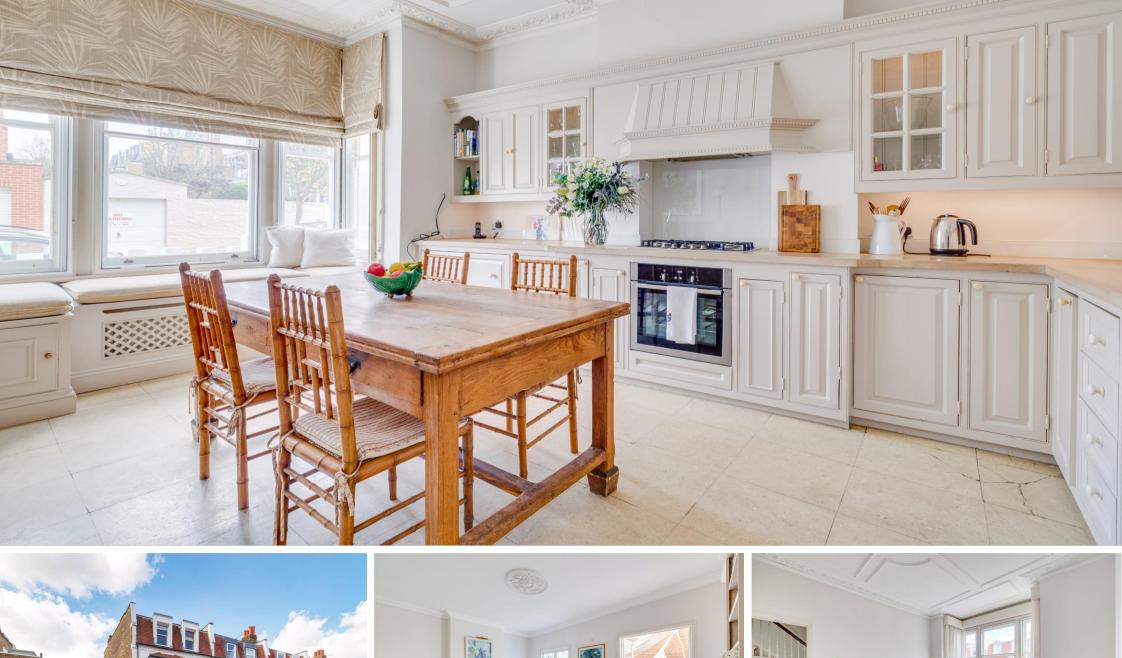

Hestercombe Avenue Fulham, SW6

A traditional end of terrace family house benefiting from a wider than usual layout.

The ground floor is arranged as a bay fronted kitchen leading to a grand reception room with conservatory and doors to an established garden.