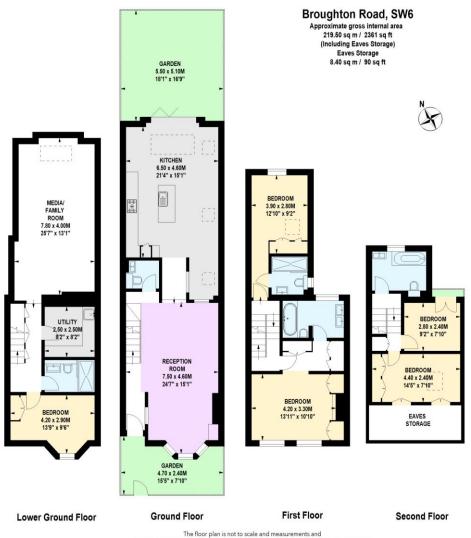

Broughton Road Sands End, SW6

A fully extended family house arranged over four spectacular floors.

The property provides a very bright bay fronted double reception room leading to breakfast kitchen with island and doors to landscaped garden, separate 25ft media room, together with five double bedrooms and four luxury bathrooms.

- Period family home over 4x floors
- Reception room, breakfast kitchen
- Five bedrooms, four bathrooms
- Media room, utility, landscaped garden

Asking Price £1,750,000

## Chestertons Fulham Road Sales

654 Fulham Road Fulham London SW6 5RU fulham@chestertons.co.uk 020 7384 9898

**Tenure:** Freehold **Local Authority:** Hammersmith & Fulham **Council Tax Band:** G

The floor plan is not to scale and measurements and areas shown are approximate and therefore should be used for illustrative purposes only. The plan has been prepared in accordance with the RICS code of Measuring Practice and whilst we have confidence in the information produced, it must not be relied on. If there is any aspect of particular importance, you should carry out or commission your own inspection of the property.