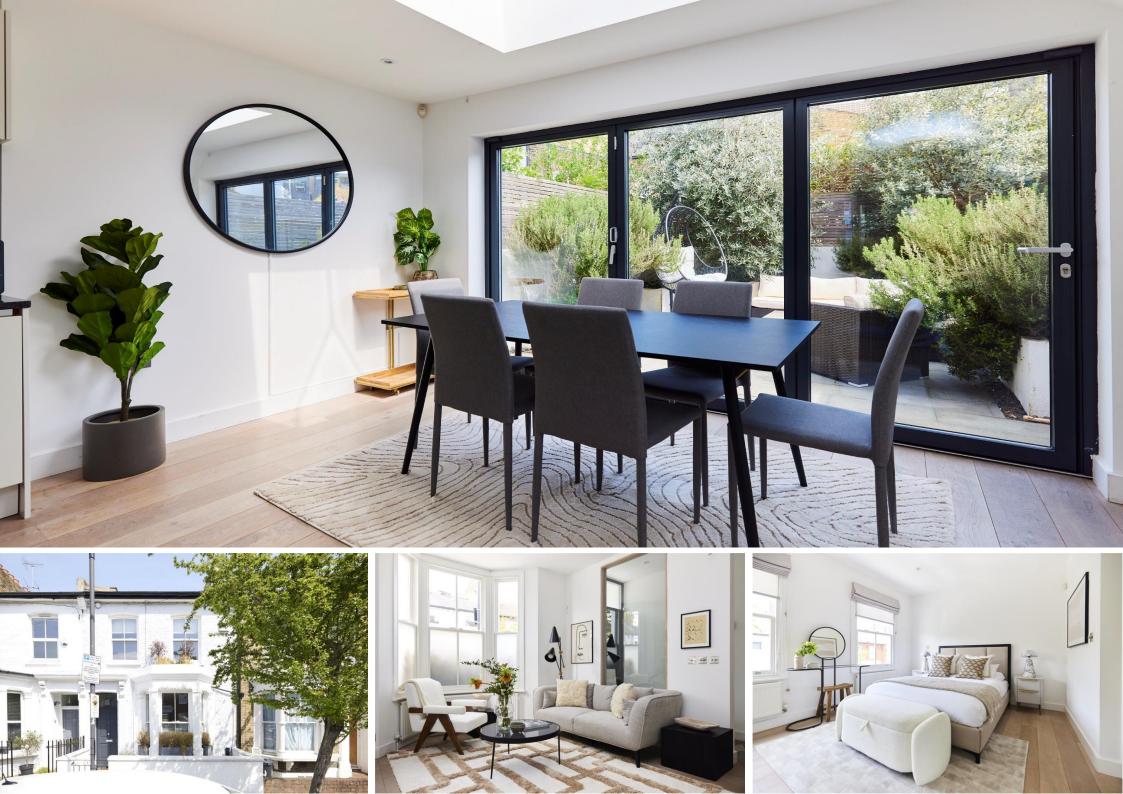

Broughton Road Sands End, SW6

A fully extended family house arranged over four spectacular floors.

The property provides a very bright bay fronted double reception room leading to breakfast kitchen with island and doors to landscaped garden, separate 25ft media room, together with five double bedrooms and four luxury bathrooms.

- Period family home over 4x floors
- Reception room, breakfast kitchen
- Five bedrooms, four bathrooms
- Media room, utility, landscaped garden

Asking Price £1,750,000