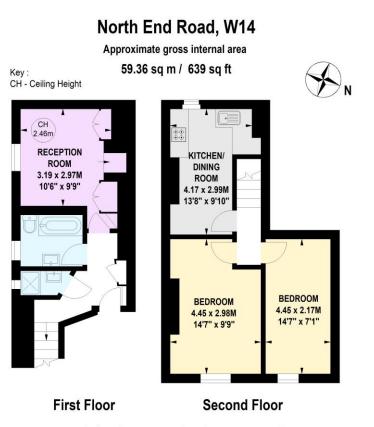

The property lies within the centre of North End Road, above a commercial space and extends to just under 650 square feet. The home boasts two double bedrooms, a good size reception, two bathrooms and an open kitchen/diner, meaning it could easily be used as an investment to rent to two sharers where appropriate.

## Chestertons Fulham Road Sales

654 Fulham Road Fulham London SW6 5RU fulham@chestertons.co.uk 020 7384 9898

The floor plan is not to scale and measurements and areas shown are approximate and therefore should be used for illustrative purposes only. The plan has been prepared in accordance with the RICS code of Measuring Practice and whilst we have confidence in the information produced, it must not be relied on. If there is any aspect of particular importance, you should carry out or commission your own inspection of the property.