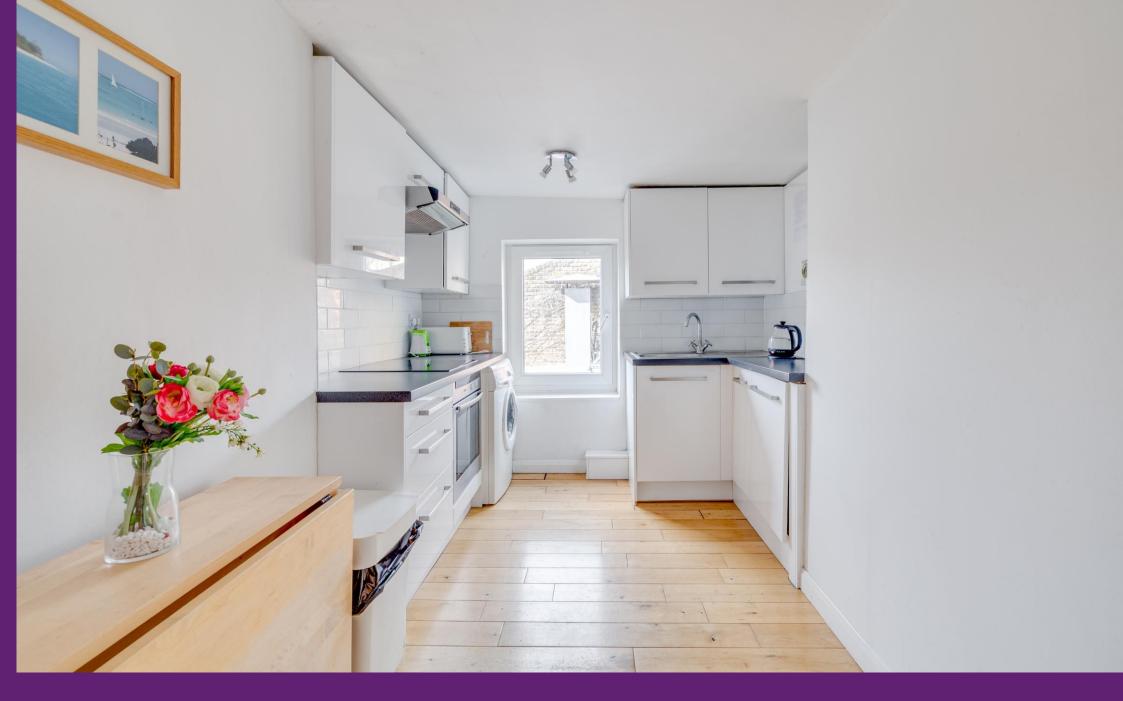

The property lies within the centre of North End Road, above a commercial space and extends to just under 650 square feet. The home boasts two double bedrooms, a good size reception, two bathrooms and an open kitchen/diner, meaning it could easily be used as an investment to rent to two sharers where appropriate.

- Superb investment opportunity
- Good size reception room
- Open kitchen/dining area
- Two bedrooms, two bathrooms

Tenure: Leasehold – 102 Years UnexpiredService Charge:£2352.00 PA Approx.Ground Rent:£50 PA Approx.Local Authority: Hammersmith & FulhamCouncil Tax Band: D