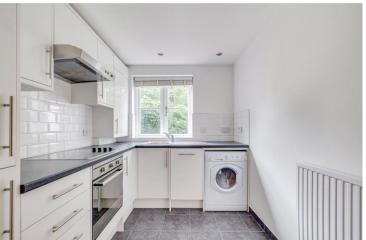

Brompton Park Crescent West Brompton, SW6

CHESTERTONS

A newly carpeted/decorated apartment arranged as a bright reception room with door to south facing balcony, well fitted kitchen, master bedroom with fitted wardrobes and door to balcony, second bedroom and family bathroom.

- Newly carpeted/decorated apartment
- Reception room, kitchen, south facing balcony
- Two double bedrooms, bathroom
- Parking, concierge, communal gardens, leisure centre

Offers in Excess Of £625,000

**Tenure:** Leasehold 961 years 2 months (approx.)