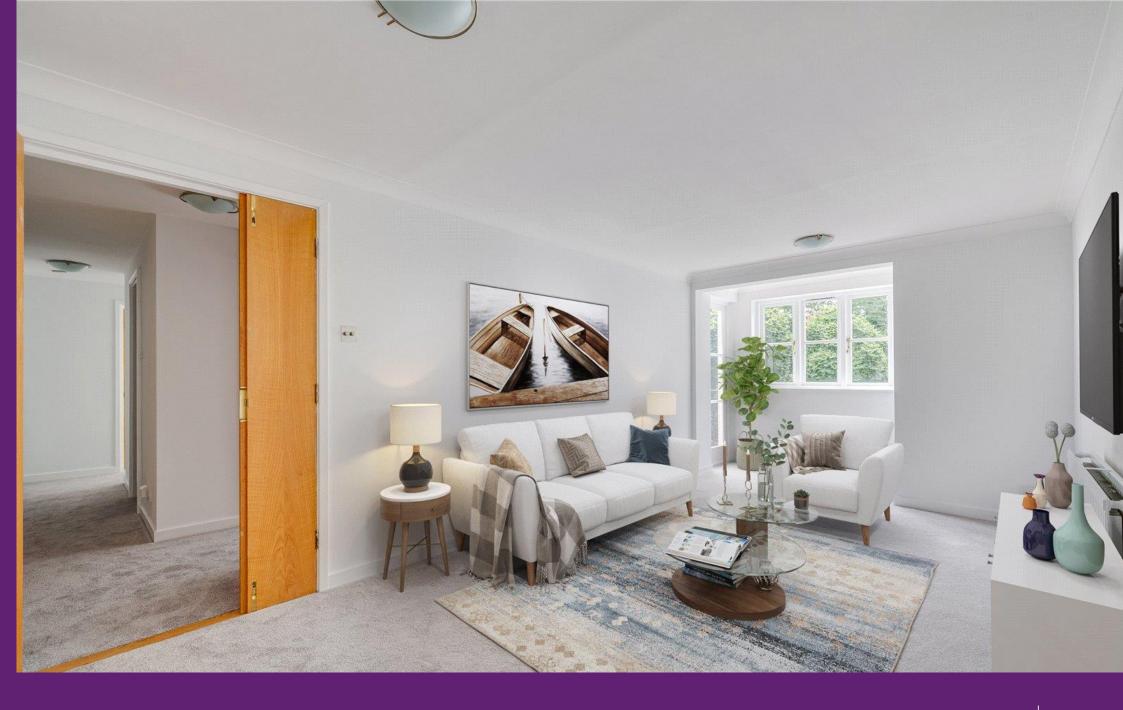

Brompton Park Crescent West Brompton, SW6

CHESTERTONS

A newly carpeted/decorated apartment arranged as a bright reception room with door to south facing balcony, well fitted kitchen, master bedroom with fitted wardrobes and door to balcony, second bedroom and family bathroom.

- Newly carpeted/decorated apartment
- Reception room, kitchen, south facing balcony
- Two double bedrooms, bathroom
- Parking, concierge, communal gardens, leisure centre

Offers in Excess Of £625,000

**Tenure:** Leasehold 961 years 2 months (approx.)