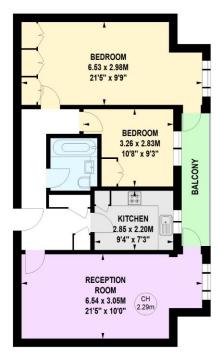

## **Brompton Park Crescent, SW6**

Approximate gross internal area 66.70 sq m / 718 sq ft

Key: CH - Ceiling Height

## First Floor

Not to scale, for guidance only and must not be relied upon as a statement of fact.

All measurements and areas are approximate only