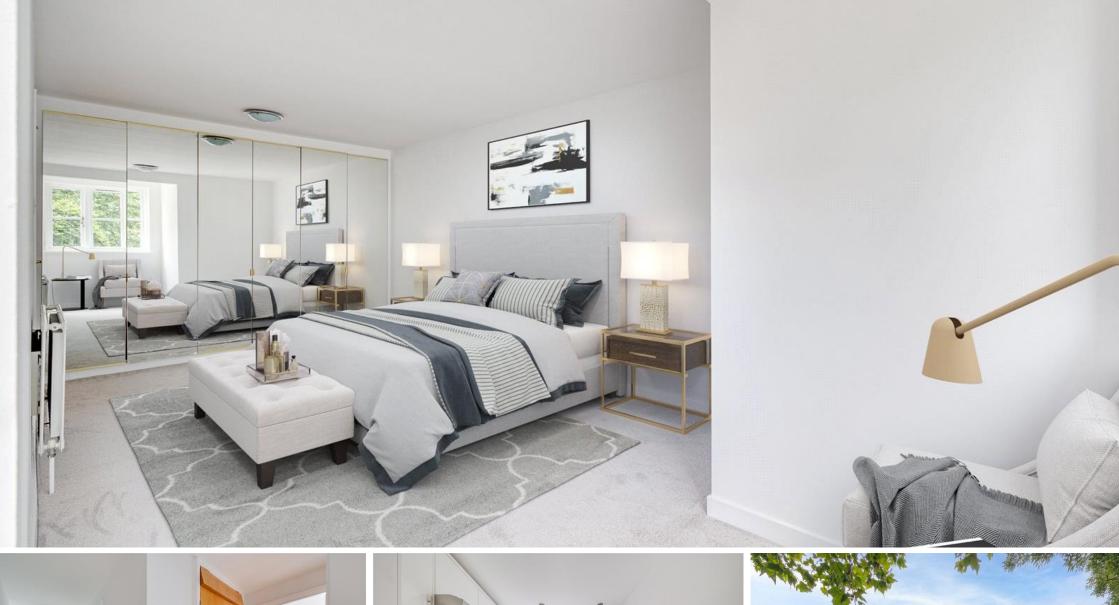

Brompton Park Crescent West Brompton, SW6

CHESTERTONS

A newly carpeted/decorated apartment arranged as a bright reception room with door to south facing balcony, well fitted kitchen, master bedroom with fitted wardrobes and door to balcony, second bedroom and family bathroom.

- Newly carpeted/decorated apartment
- Reception room, kitchen, south facing balcony
- Two double bedrooms, bathroom
- Parking, concierge, communal gardens, leisure centre

Offers in Excess Of £625,000

**Tenure:** Leasehold 961 years 2 months (approx.)