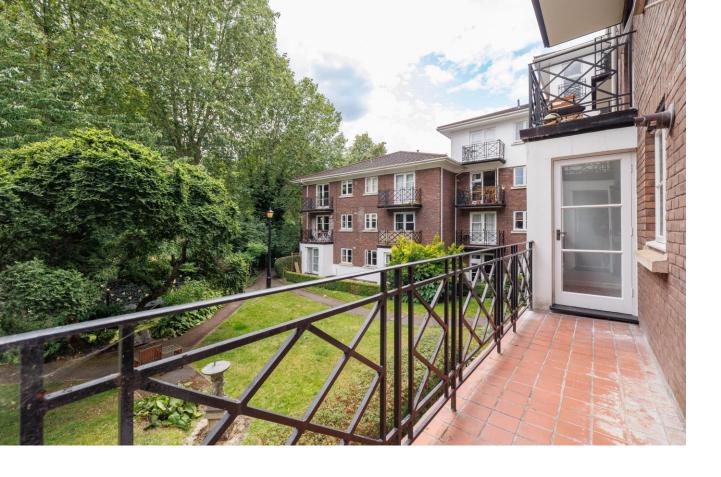

Brompton Park Crescent West Brompton, SW6

CHESTERTONS

A newly carpeted/decorated apartment arranged as a bright reception room with door to south facing balcony, well fitted kitchen, master bedroom with fitted wardrobes and door to balcony, second bedroom and family bathroom.

- Newly carpeted/decorated apartment
- Reception room, kitchen, south facing balcony
- Two double bedrooms, bathroom
- Parking, concierge, communal gardens, leisure centre

Offers in Excess Of £625,000

**Tenure:** Leasehold 961 years 2 months (approx.)