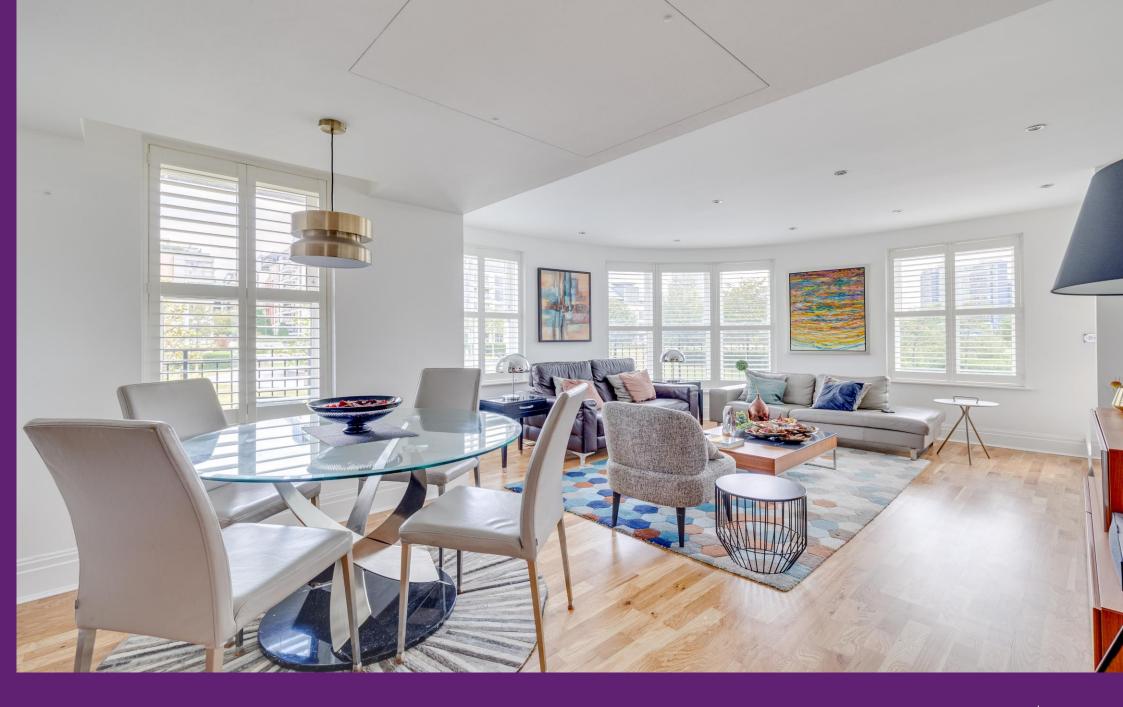

Greensward House Imperial Crescent, SW6

CHESTERTONS

A luxury first floor apartment arranged as an open plan kitchen/reception space with balcony and panoramic view of Imperial Park together with three double bedrooms, three bathrooms, two additional balconies, utility room and parking space.

- Luxury first floor apartment
- Open plan kitchen/reception
- Three bedrooms, three bathrooms
- Three balconies, underground parking

Asking Price £1,500,000

**Tenure:** Leasehold 975 years 5 months (approx.)