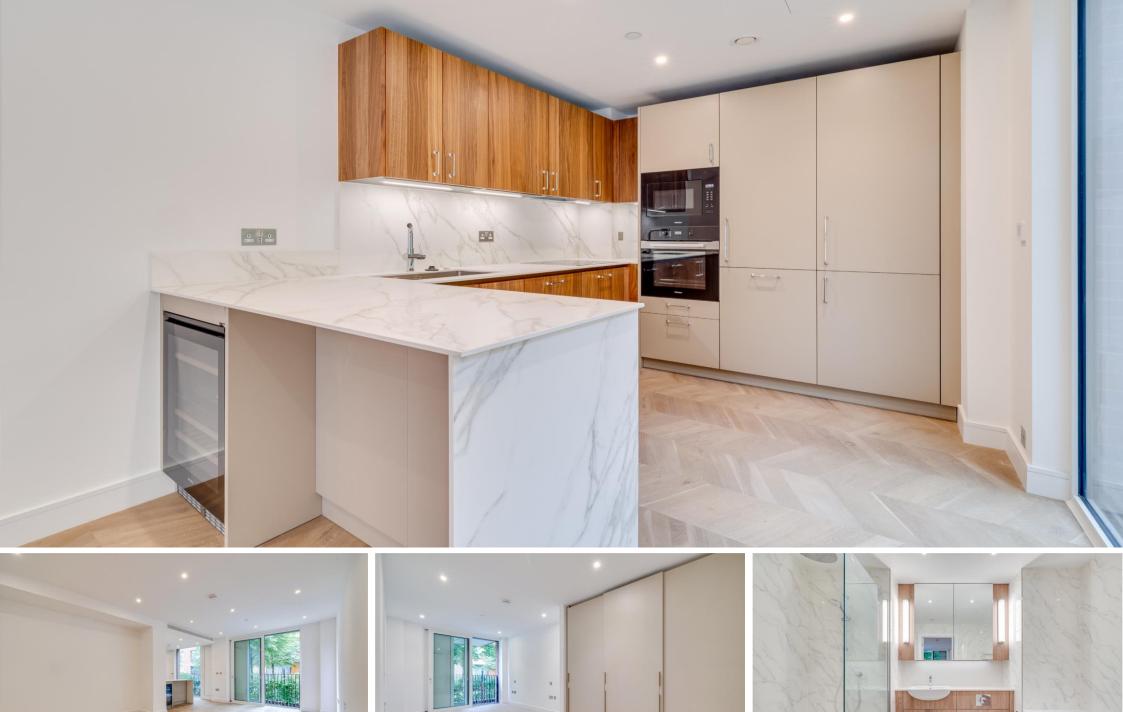

Berry Brook Central Avenue, SW6

CHESTERTONS

A collection of luxury waterside apartments within this over 65's development by Riverstone.

Apartments are specified to the highest standards and all have access extensive communal amenities including 24/7 concierge, beautiful gardens, swimming pool, cinema room, snooker room, golf simulator, library, bar & restaurant.

'Riverstone Fulham' is situated in a prime location on the edge of the River Thames just a short distance from the Hurlingham Club and New King's Road.

- Luxury waterside apartment
- Over 65's development by 'Riverstone'
- Extensive communal amenities
- Close to the Hurlingham Club and New King's Road