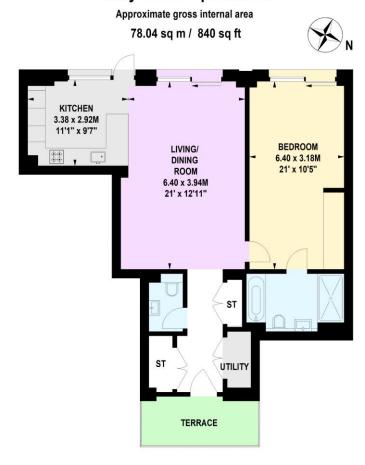

Asking Price £995,000

**Tenure:** Leasehold

**Service Charge:** £16,020 P/A

**Ground Rent:** £0

Local Authority: Hammersmith & Fulham

Council Tax Band: F

## **Ground Floor**

Not to scale, for guidance only and must not be relied upon as a statement of fact.

All measurements and areas are approximate only