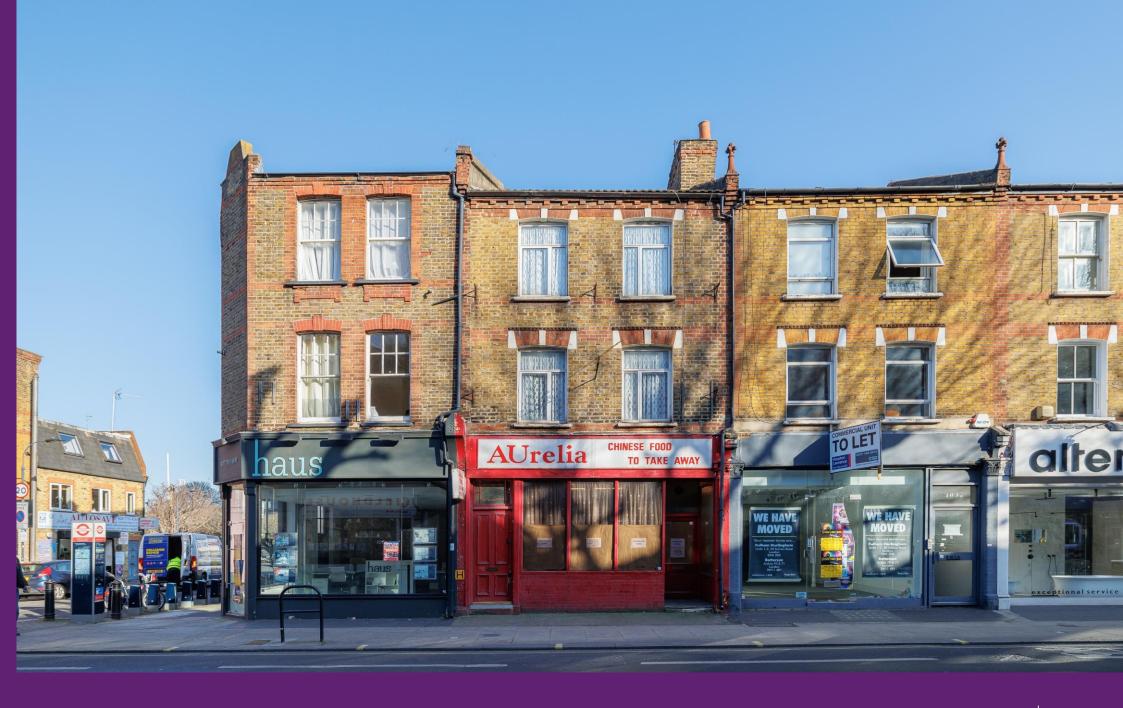

Wandsworth Bridge Road Fulham, SW6

CHESTERTONS

An exciting opportunity to acquire an unmodernised mixed use Freehold property totalling 2429 sqft.

The property is positioned on the popular Wandsworth Bridge Road which provides doorstep access to an excellent selection of shops, bars and restaurants.

Fulham Broadway and Parsons Green underground stations (District Line, Zone 2) are nearby and the No295 and No28 bus routes run along Wandsworth Bridge Road.

- Freehold property
- Mixed use
- Unmodernised
- Approx. 2429 sqft

Asking Price £1,400,000

Tenure: Freehold

Residential - Council tax: Band F Commercial - Rateable Value: £22,250