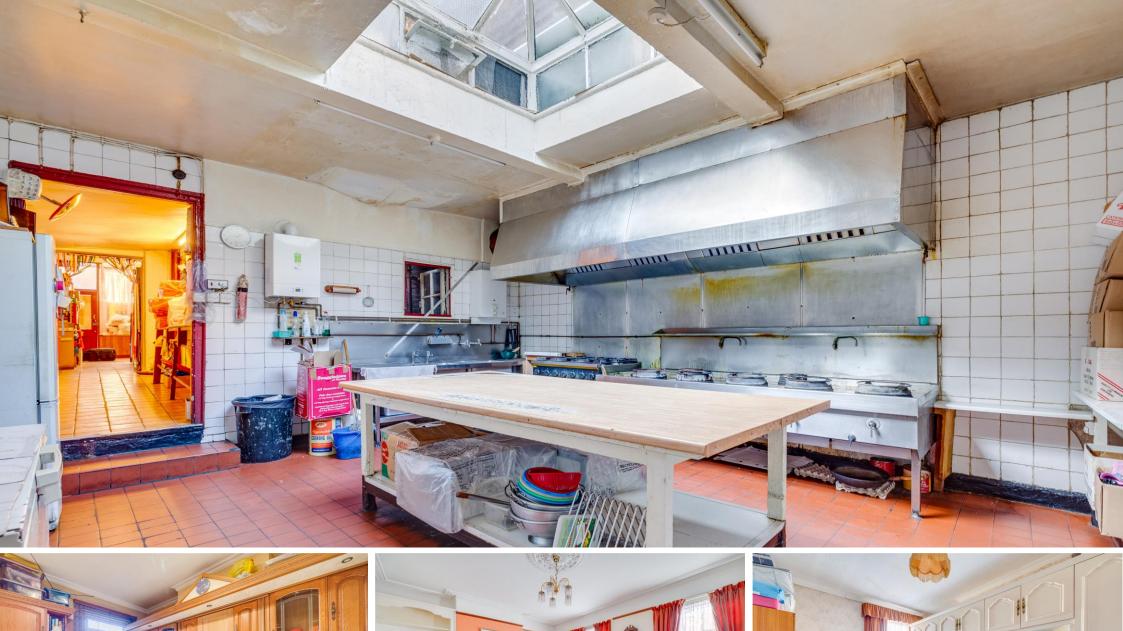

Wandsworth Bridge Road Fulham, SW6

CHESTERTONS

An exciting opportunity to acquire an unmodernised mixed use Freehold property totalling 2429 sqft.

The property is positioned on the popular Wandsworth Bridge Road which provides doorstep access to an excellent selection of shops, bars and restaurants.

## Wandsworth Bridge Road, SW6

Approximate gross internal area 225.65 sq m / 2429 sq ft

The floor plan is not to scale and measurements and areas shown are approximate and therefore should be used for illustrative purposes only. The plan has been prepared in accordance with the RICS code of Measuring Practice and whilst we have confidence in the information produced, it must not be relied on. If there is any aspect of particular importance, you should carry out or commission your own inspection of the property.