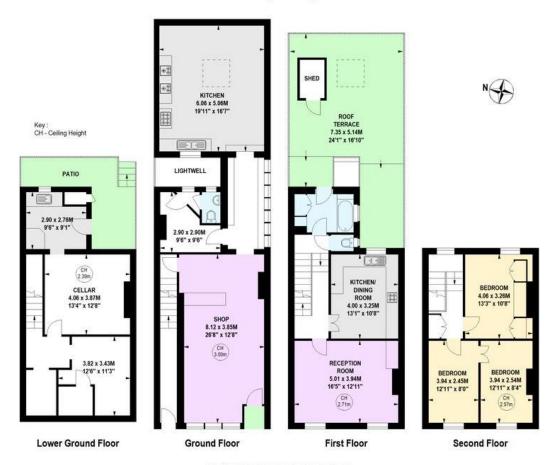

## Wandsworth Bridge Road, SW6

Approximate gross internal area 225.65 sq m / 2429 sq ft

The floor plan is not to scale and measurements and areas shown are approximate and therefore should be used for illustrative purposes only. The plan has been prepared in accordance with the RICS code of Measuring Practice and whilst we have confidence in the information produced, it must not be relied on. If there is any aspect of particular importance, you should carry out or commission your own inspection of the property.