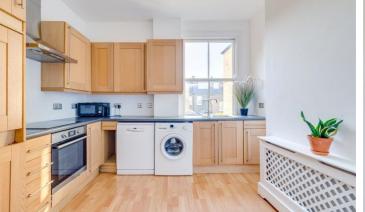

## Planning approved for roof terrace - 2024/00677/FUL

A very bright maisonette arranged on the first and second floors as a large reception room with ornate fire place and Juliet balcony, a separate well fitted kitchen, master bedroom with en-suite bathroom, two additional bedrooms and a family bathroom.