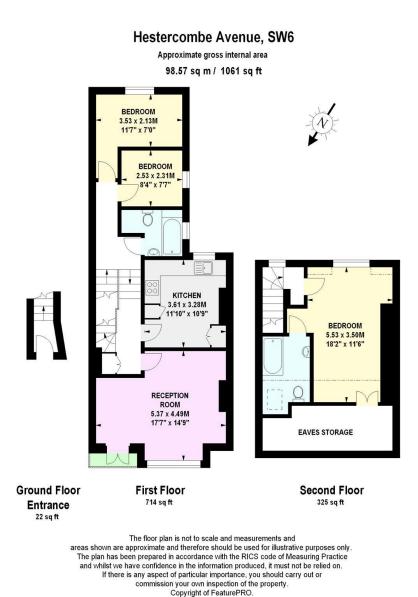

## Planning approved for roof terrace - 2024/00677/FUL

A very bright maisonette arranged on the first and second floors as a large reception room with ornate fire place and Juliet balcony, a separate well fitted kitchen, master bedroom with en-suite bathroom, two additional bedrooms and a family bathroom.

- Bright first/second floor maisonette
- Reception room, balcony, kitchen
- Three bedrooms, two bathrooms
- Planning approved for roof terrace 2024/00677/FUL

Tenure: Leasehold – 91 years and 4 months approx. Service Charge: £679 P/A Ground Rent: £10 P/A Local Authority: Hammersmith & Fulham Council Tax Band: E