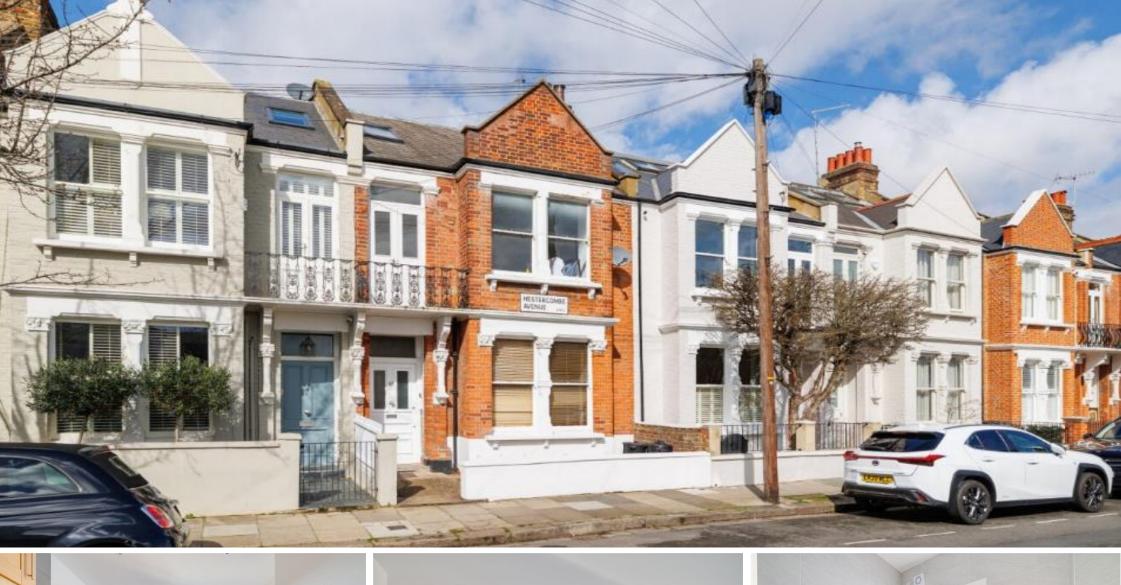

Hestercombe Avenue Fulham, SW6

Hestercombe Avenue is an attractive and very sought after street running behind Fulham Road which provides a wide selection of shops, bars and restaurants. The famous Parsons Green is also just a quick walk away together with the underground station.