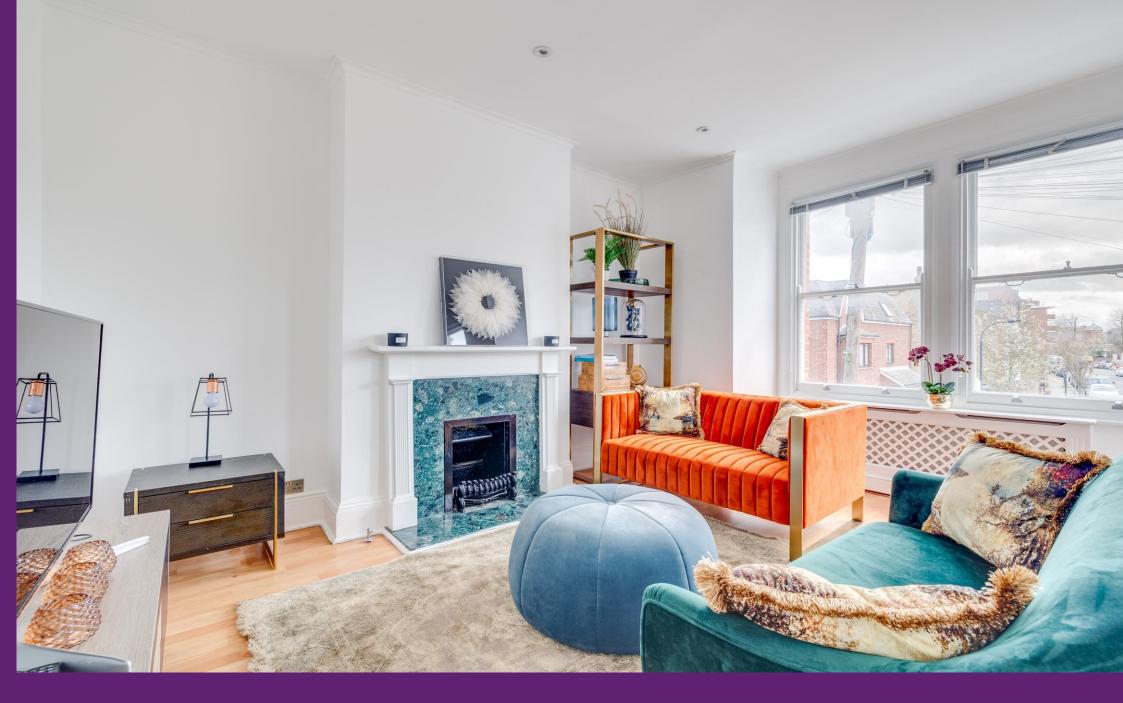

## Planning approved for roof terrace - 2024/00677/FUL

A very bright maisonette arranged on the first and second floors as a large reception room with ornate fire place and Juliet balcony, a separate well fitted kitchen, master bedroom with en-suite bathroom, two additional bedrooms and a family bathroom.

- Bright first/second floor maisonette
- Reception room, balcony, kitchen
- Three bedrooms, two bathrooms
- Planning approved for roof terrace 2024/00677/FUL

Tenure: Leasehold – 91 years and 4 months approx. Service Charge: £679 P/A Ground Rent: £10 P/A Local Authority: Hammersmith & Fulham Council Tax Band: E