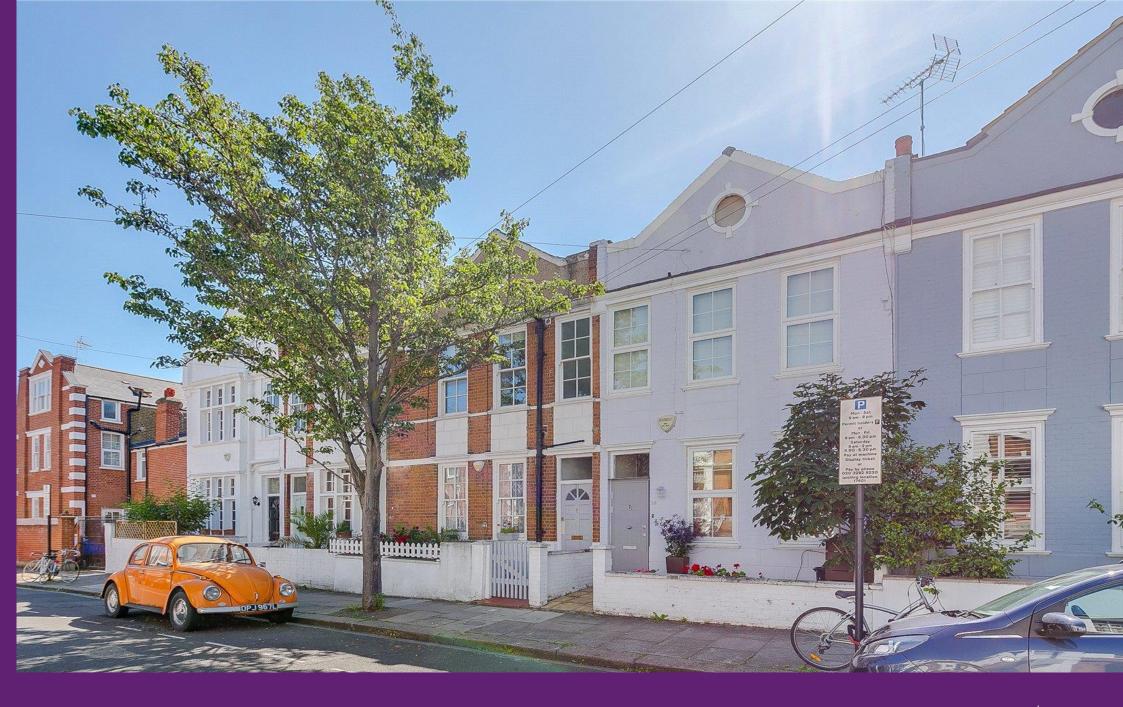

Anselm Road Fulham, SW6

CHESTERTONS

A prominent gable fronted four bedroom, two bathroom, terraced house extending to approx. 1748 sq. ft. (162 sq. m) and conveniently located close to both West Brompton and Fulham Broadway stations.

- A lovely gable fronted terraced house
- 4 bedrooms : 2 bathrooms
- Extending to approx. 1748 sq. ft.
- Located between West Brompton & Fulham

£1,295,000 Asking Price