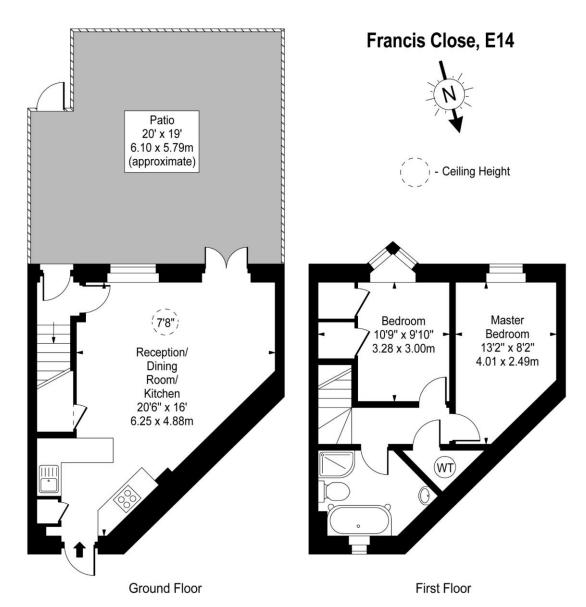

## Chestertons Canary Wharf Sales

Harbour Island 28 Harbour Exchange Square London E14 9GE sales.docklands@chestertons.com 020 7510 8300 chestertons.com

Approx Gross Internal Area 636 Sq Ft - 59.08 Sq M

For Illustration Purposes Only - Not To Scale www.goldlens.co.uk Ref. No. 014740K