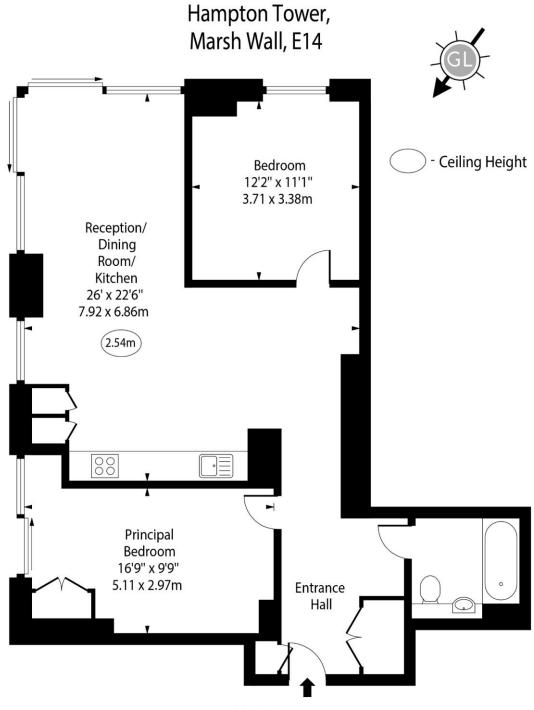

Sixth Floor

Approx Gross Internal Area

886 Sq Ft - 82.31 Sq M

For Illustration Purposes Only - Not To Scale www.goldlens.co.uk Ref. No. 025475K