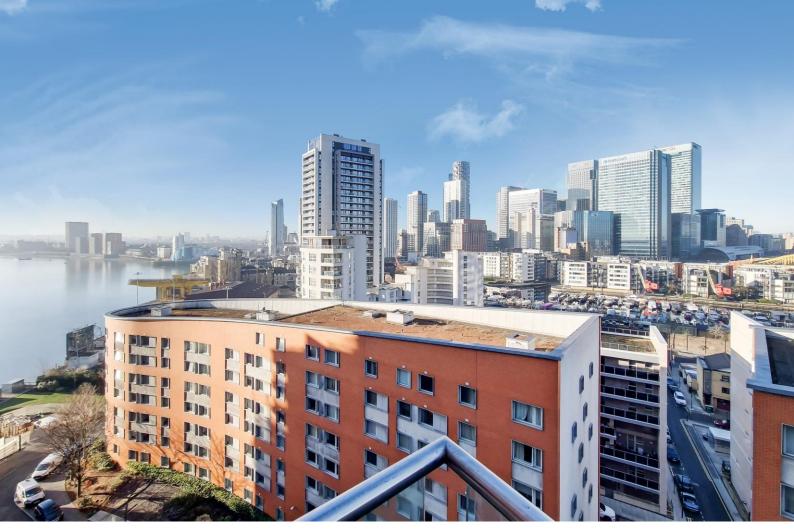

## New Providence Wharf

1 Fairmont Avenue, E14

Offers in excess of £375,000

A 11th floor west-facing, one bedroom apartment of over 575sq ft in the popular New Providence Wharf development, with epic views of the Canary Wharf skyline.

## New Providence Wharf 1 Fairmont Avenue, E14

- Popular Thames-Side Development
- On-site Concierge
- 588sq ft
- Private Balcony
- Stunning Canary Wharf Views
- Excellent Communal Facilities

This immaculately presented one bedroom apartment offers over 575 square feet of internal space. The private balcony is west facing with stunning views of Canary Wharf skyline and surrounding docks.

The nearest transport link is Blackwall DLR station (0.2km) for services into Tower Gateway and the City of London. Canary Wharf Jubilee and Elizabeth Line Stations are also within close reach (1km) offering underground services into Central London, The West End and a whole host of other popular locations across the city.