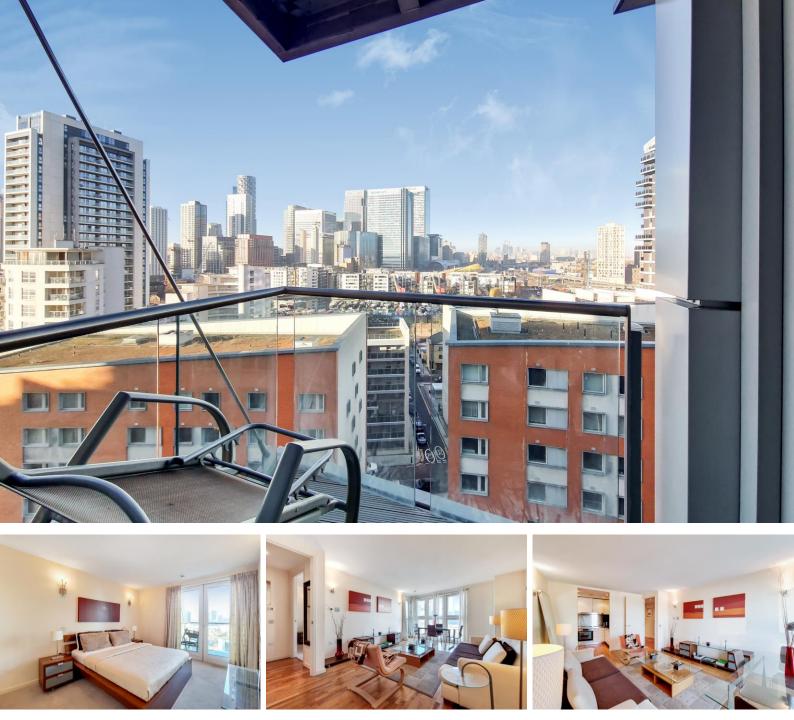

## New Providence Wharf

1 Fairmont Avenue, E14

Offers in excess of £375,000

A 11th floor west-facing, one bedroom apartment of over 575sq ft in the popular New Providence Wharf development, with epic views of the Canary Wharf skyline.

## New Providence Wharf 1 Fairmont Avenue, E14

- Popular Thames-Side Development
- On-site Concierge
- 588sq ft
- Private Balcony
- Stunning Canary Wharf Views
- Excellent Communal Facilities

This immaculately presented one bedroom apartment offers over 575 square feet of internal space. The private balcony is west facing with stunning views of Canary Wharf skyline and surrounding docks.