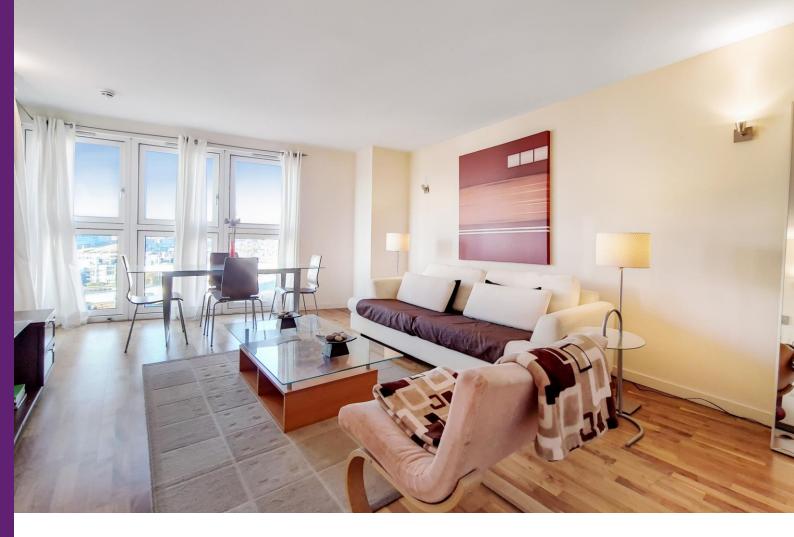

## New Providence Wharf

1 Fairmont Avenue, E14

Offers in excess of £375,000

A 11th floor west-facing, one bedroom apartment of over 575sq ft in the popular New Providence Wharf development, with epic views of the Canary Wharf skyline.

## New Providence Wharf 1 Fairmont Avenue, E14

- Popular Thames-Side Development
- On-site Concierge
- 588sq ft
- Private Balcony
- Stunning Canary Wharf Views
- Excellent Communal Facilities

This immaculately presented one bedroom apartment offers over 575 square feet of internal space. The private balcony is west facing with stunning views of Canary Wharf skyline and surrounding docks.