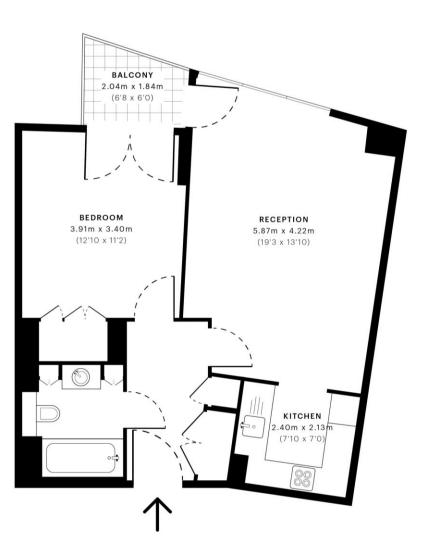

## Chestertons Canary Wharf & Greenwich Sales

Harbour Island 28 Harbour Exchange Square London E14 9GE canarywharf@chestertons.co.uk 020 7510 8300 chestertons.co.uk

New Providence Wharf, E14 CAPTURE DATE 06/02/2023 LASER SCAN POINTS 77,539,848 GROSS INTERNAL AREA

54.69 sqm / 588.68 sqft

>z

- Eleventh Floor

Chesterton Global Ltd trading as Chestertons for themselves and for the vendor of this property whose agents they are, give notice that (i) these particulars do not constitute any part of an offer or contract,(ii) all statements contained within these particulars are made without responsibility on the part of Chestertons or the vendor, (iii) whilst made in good faith, none of the statements contained within these particulars are to be relied upon as a statement or representation of fact, (iv) any intending purchasers must satisfy themselves by inspection or otherwise as to the correctness of each of the statements contained within these particulars, (v) the vendor does not make or give either Chestertons or any person in their employment any authority to make or give representation or warranty whatsoever in relation to this property. Wide angle lenses may be used. ©Copyright Chestertons | Chestertons Global Ltd | Registered Office 40 Connaught Street, Hyde Park, London W2 2AB Registered Company Number 05334580.