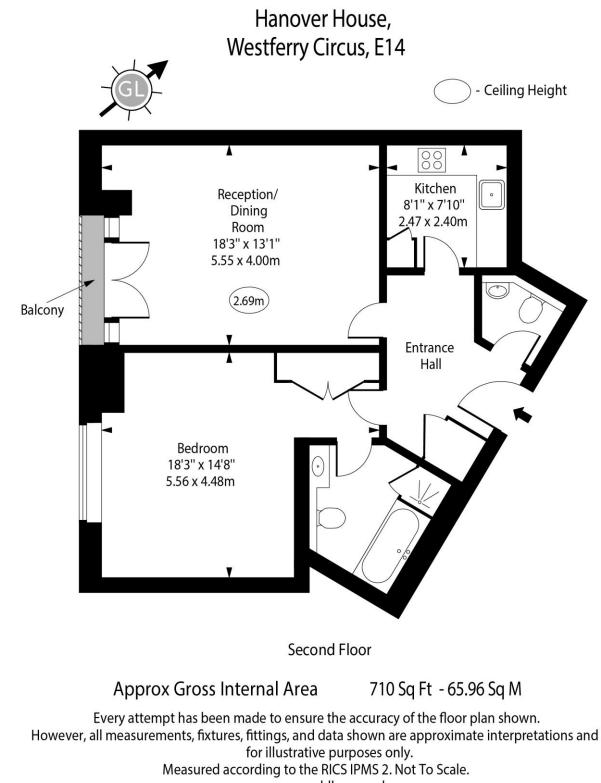

## Hanover House 32 Westferry Circus, E14

Asking Price £500,000

A fantastic one-bedroom apartment offering over 700sq ft living space, situated in Hanover House, part of the ever-popular Canary Riverside development and supremely located close to the Canary Wharf financial centre.

## Hanover House 32 Westferry Circus, E14

- Over 700sq ft Internal Living Space
- One bedroom I One Bathroom
- Long Lease Length 973 years
- Superb Canary Wharf Location
- Prestigious Development
- Allocated Underground Parking Space
- Chain Free

The apartment offers an abundance of space for any would-be owner, the large living room receives lots of natural light courtesy of the balcony door, and the balcony itself has viewings out over the manicured communal gardens. There is a modern fitted kitchen, with all the mod-cons you would ever need, a really generous double bedroom and a stylishly finished family bathroom suite. The property also comes with an allocated underground parking space.