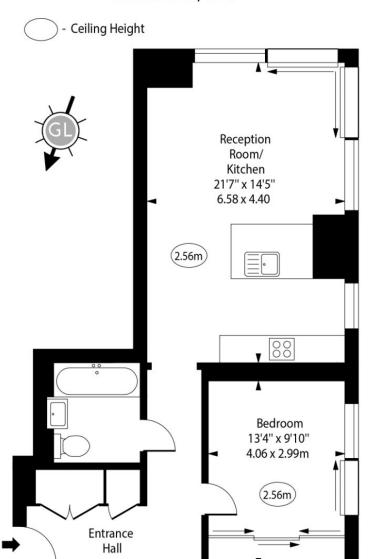

## Hampton Tower, Marsh Wall, E14

Forty Second Floor

Approx Gross Internal Area 635 Sq Ft - 58.99 Sq M

Every attempt has been made to ensure the accuracy of the floor plan shown.

However, all measurements, fixtures, fittings, and data shown are approximate interpretations and for illustrative purposes only.

Measured according to the RICS IPMS 2. Not To Scale. www.goldlens.co.uk Ref. No. 027926J