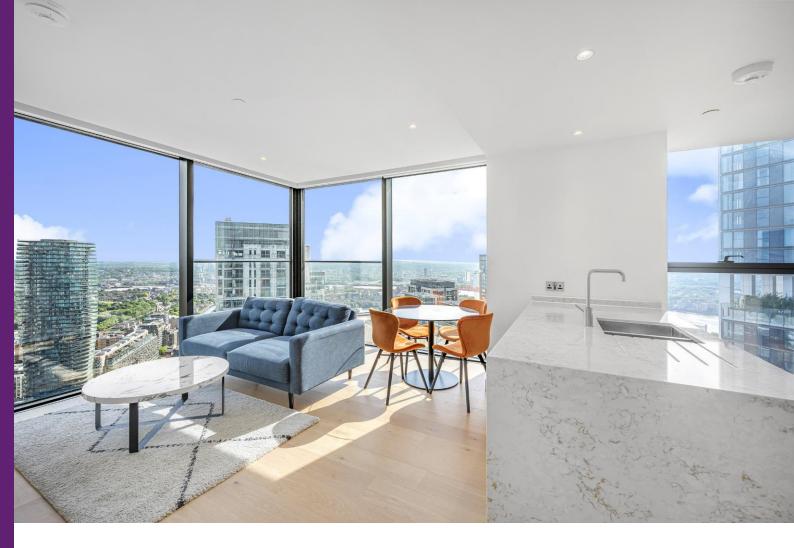

Situated on the 42nd floor of the hugely sought-after 68 storey high South Quay Plaza, this dual aspect apartment offers spectacular views over South Dock and east towards London's famous O2 in Greenwich. Benefitting from an impressive 635sq ft the apartment comprises of a generous one bedroom, a sumptuous family bathroom suite and sublime open-plan living-kitchen area that is well-lit and offers amazing views across the Isle of Dogs and the Canary Wharf estate.