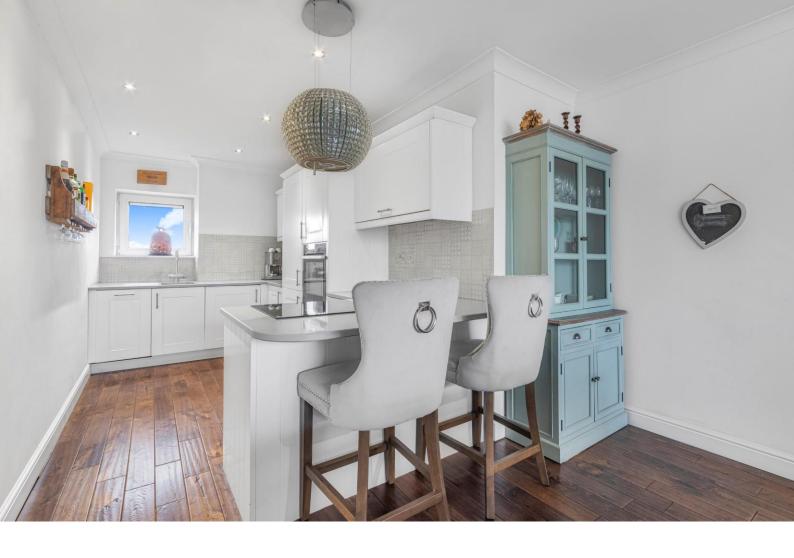

This 872 sq. ft., sixth-floor, two-bedroom, two-bathroom apartment nestled in the vibrant Boardwalk Place development is just a stone's throw away from Canary Wharf. This apartment offers stunning views of the Blackwall Basin marina from the private balcony, and the open-plan kitchen and living area. The property also benefits from gigabit fiber-optic broadband and secure underground parking.