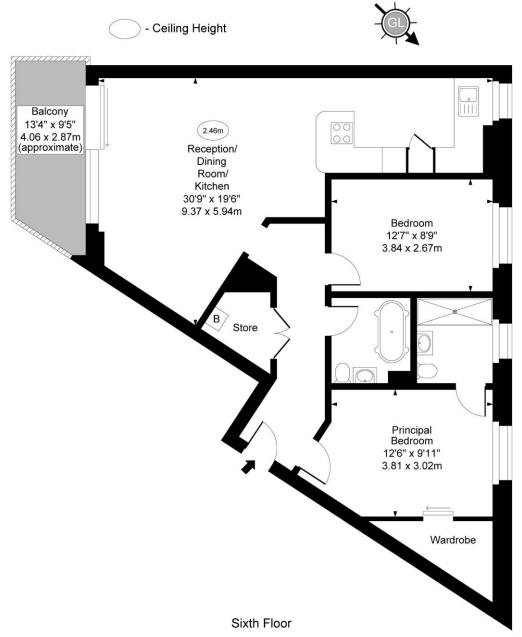

### Boardwalk Place, E14

Approx Gross Internal Area 872 Sq Ft - 81.01 Sq M

For Illustration Purpose Only - Not To Scale www.goldlens.co.uk Ref. No. 027540KH