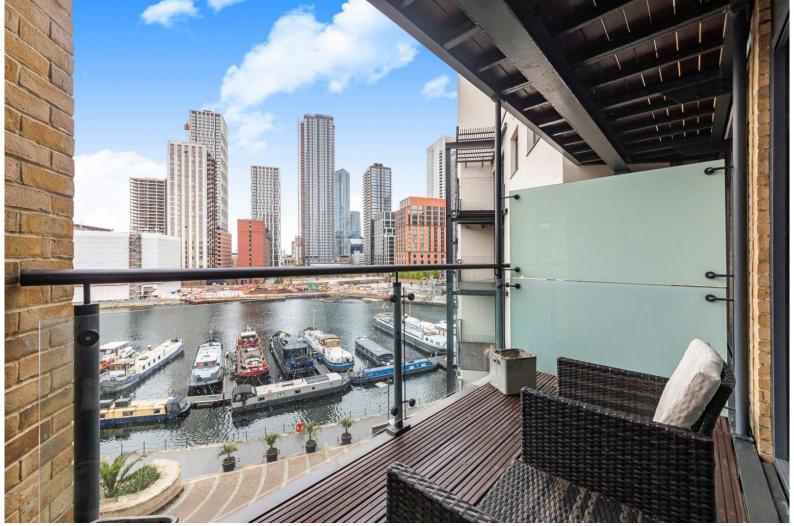

## **Boardwalk Place**

London, E14

Asking Price £650,000

A well-presented 872sq ft 6th floor 2 bedroom, 2 bathroom apartment in the ever-popular Boardwalk Place development. The property boasts a South-facing balcony adjoining the reception with views over the Blackwall Basin.

This 872 sq. ft., sixth-floor, two-bedroom, two-bathroom apartment nestled in the vibrant Boardwalk Place development is just a stone's throw away from Canary Wharf. This apartment offers stunning views of the Blackwall Basin marina from the private balcony, and the open-plan kitchen and living area. The property also benefits from gigabit fiber-optic broadband and secure underground parking.

Conveniently situated just 0.6km from Canary Wharf Jubilee and Elizabeth Line Station, this apartment also provides easy access to London Bridge, the iconic West End, and onward travel to Heathrow Airport.