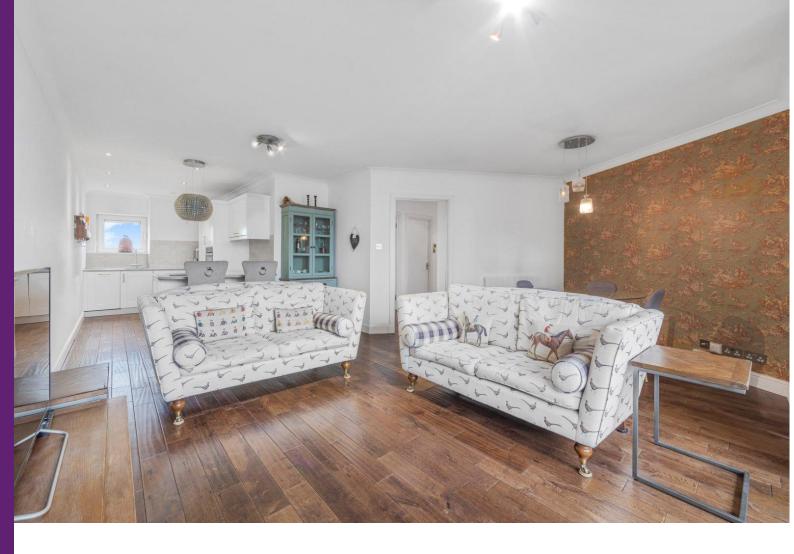

## **Boardwalk Place**

London, E14

Asking Price £650,000

A well-presented 872sq ft 6th floor 2 bedroom, 2 bathroom apartment in the ever-popular Boardwalk Place development. The property boasts a South-facing balcony adjoining the reception with views over the Blackwall Basin.

This 872 sq. ft., sixth-floor, two-bedroom, two-bathroom apartment nestled in the vibrant Boardwalk Place development is just a stone's throw away from Canary Wharf. This apartment offers stunning views of the Blackwall Basin marina from the private balcony, and the open-plan kitchen and living area. The property also benefits from gigabit fiber-optic broadband and secure underground parking.