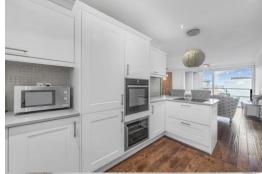

This 872 sq. ft., sixth-floor, two-bedroom, two-bathroom apartment nestled in the vibrant Boardwalk Place development is just a stone's throw away from Canary Wharf. This apartment offers stunning views of the Blackwall Basin marina from the private balcony, and the open-plan kitchen and living area. The property also benefits from gigabit fiber-optic broadband and secure underground parking.