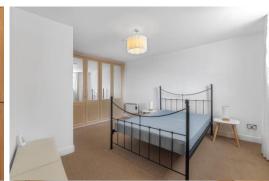

Accommodation comprises of a generous double bedroom, with plenty of built-in storage, a stylish contemporary bathroom suite, and a bright and airy reception room with floor-to-ceiling windows, leading out on to a sizable patio terrace with fantastic river views and partial vistas of the O2 Arena. In addition there is a separate, fully fitted kitchen equipped with integrated appliances, offering a sleek and functional space. The apartment also benefits from a secure, underground parking space.