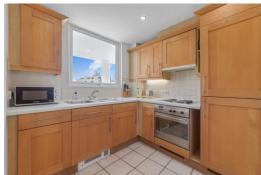

Accommodation comprises of a generous double bedroom, with plenty of built-in storage, a stylish contemporary bathroom suite, and a bright and airy reception room with floor-to-ceiling windows, leading out on to a sizable patio terrace with fantastic river views and partial vistas of the O2 Arena. In addition there is a separate, fully fitted kitchen equipped with integrated appliances, offering a sleek and functional space. The apartment also benefits from a secure, underground parking space.