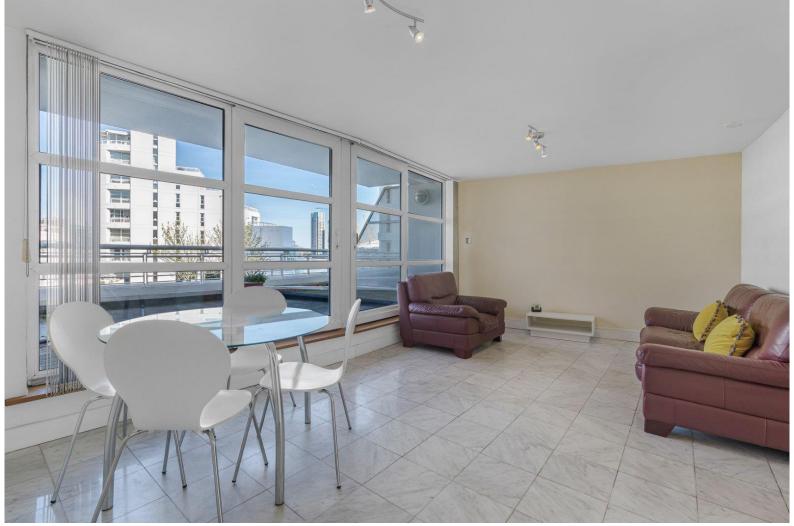

Accommodation comprises of a generous double bedroom, with plenty of built-in storage, a stylish contemporary bathroom suite, and a bright and airy reception room with floor-to-ceiling windows, leading out on to a sizable patio terrace with fantastic river views and partial vistas of the O2 Arena. In addition there is a separate, fully fitted kitchen equipped with integrated appliances, offering a sleek and functional space. The apartment also benefits from a secure, underground parking space.