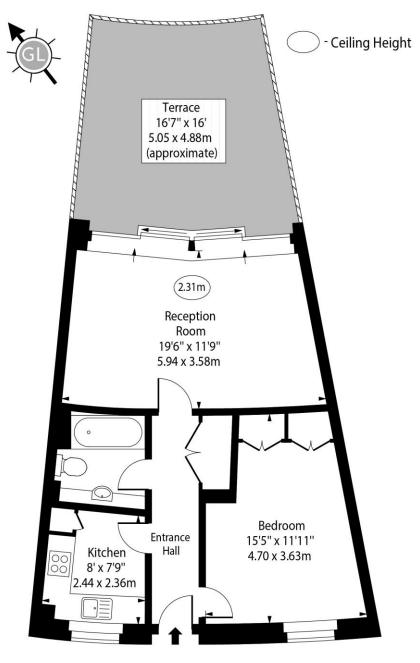

### Pierhead Lock, Manchester Road, E14

First Floor

Approx Gross Internal Area 568 Sq Ft

568 Sq Ft - 52.77 Sq M

For Illustration Purposes Only - Not To Scale www.goldlens.co.uk Ref. No. 027447K