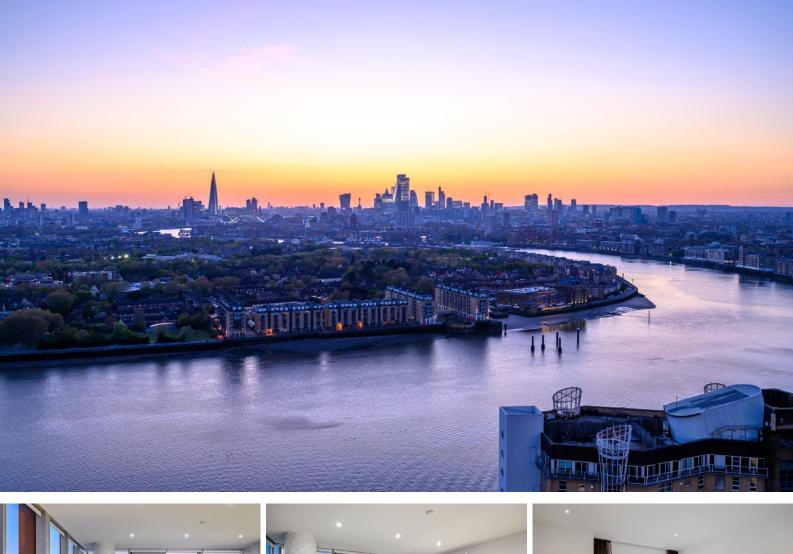

This spacious 3-bedroom 29th floor sub-penthouse apartment is located in the sought after Landmark West tower, one of the highest residential buildings in Canary Wharf. Offering fantastic panoramic views of the River Thames and the city.

The property has 3 spacious bedrooms and 2 bathrooms. The expansive open-plan living area is flooded with natural light and is perfect for entertaining, while the private balcony offers a serene escape high above the city living.