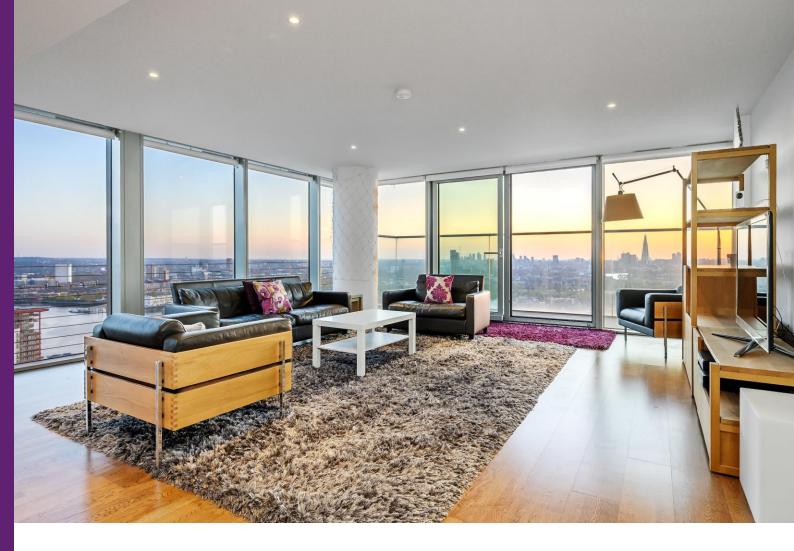

This spacious 3-bedroom 29th floor sub-penthouse apartment is located in the sought after Landmark West tower, one of the highest residential buildings in Canary Wharf. Offering fantastic panoramic views of the River Thames and the city.

The property has 3 spacious bedrooms and 2 bathrooms. The expansive open-plan living area is flooded with natural light and is perfect for entertaining, while the private balcony offers a serene escape high above the city living.