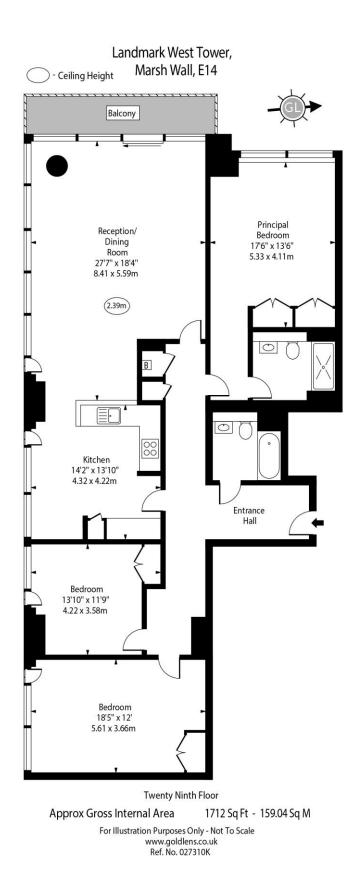

This spacious 3-bedroom 29th floor sub-penthouse apartment is located in the sought after Landmark West tower, one of the highest residential buildings in Canary Wharf. Offering fantastic panoramic views of the River Thames and the city.

The property has 3 spacious bedrooms and 2 bathrooms. The expansive open-plan living area is flooded with natural light and is perfect for entertaining, while the private balcony offers a serene escape high above the city living.

Residents benefit from a 24-hour concierge, & residents' gym. The Landmark possesses a satisfactory EWS1 form and the property is offered chain-free. The property has 1 off street parking space.

| Tenure:           | Leasehold – 982 years remaining approx.                         |       | Energy rating | Current | Potential |
|-------------------|-----------------------------------------------------------------|-------|---------------|---------|-----------|
| Service Charge:   | £15,010 pa approx.                                              | 92+   | A             |         |           |
| Ground Rent:      | £850 pa. Increases every 25th anniversary from the first review | 81-91 | В             | 84 B    | 84 B      |
| Ground Kent.      |                                                                 | 69-80 | C             |         |           |
| с ::т р I         | date, increase linked to RPI clause in the lease                | 55-68 | D             |         |           |
| Council Tax Band: | G                                                               | 39-54 | E             |         |           |
| Local Authority:  | Tower Hamlets                                                   | 21-38 | F             |         |           |
|                   |                                                                 | 1-20  | G             |         |           |