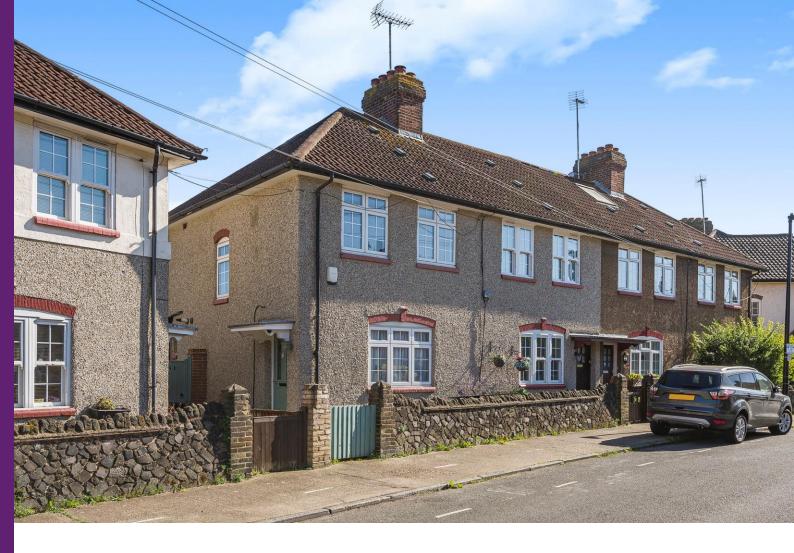

## Hesperus Crescent

London, E14

Asking Price £750,000

A lovely 2 bedroom end-of-terrace freehold house on a quiet no-through road on the Isle of Dogs. The house has been modernised to an exacting standard throughout, & has an insulated loft with windows which could be converted to a 3rd bedroom (STPP). Offered chain-free.

## Hesperus Crescent

London, E14

- 766sq ft 2 bedroom freehold end-of-terrace house.
- Painstakingly modernised throughout to an exacting standard.
- Ground floor rear extension.
- 80' SE-facing rear garden with garden office. Quiet no-through road.
- Offered chain-free.

A lovely 2 bedroom end-of-terrace freehold house on a quiet no-through road on the Isle of Dogs. The house has been modernised to an exacting standard throughout & benefits from a ground floor rear extension to add a 2nd reception room. The ground floor therefore benefits from a lovely "flow" from the entrance, via the dining room which is open-plan with the high-spec kitchen (a kitchen which boasts ample storage & work-surface space as well as a range cooker), through the sunny sitting room out onto the patio & into the private rear garden. The South-East-facing rear garden extends to approximately 80 feet. The gardens of the houses at Hesperus Crescent are amongst the largest/longest gardens of any houses on the Isle of Dogs. There is also a ground floor W/C for convenience.