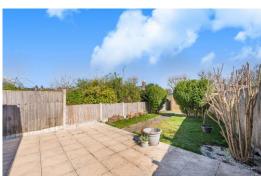

A lovely 2 bedroom end-of-terrace freehold house on a quiet no-through road on the Isle of Dogs. The house has been modernised to an exacting standard throughout & benefits from a ground floor rear extension to add a 2nd reception room. The ground floor therefore benefits from a lovely "flow" from the entrance, via the dining room which is open-plan with the high-spec kitchen (a kitchen which boasts ample storage & work-surface space as well as a range cooker), through the sunny sitting room out onto the patio & into the private rear garden. The South-East-facing rear garden extends to approximately 80 feet. The gardens of the houses at Hesperus Crescent are amongst the largest/longest gardens of any houses on the Isle of Dogs. There is also a ground floor W/C for convenience.