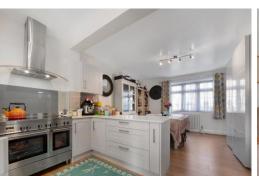

A lovely 2 bedroom end-of-terrace freehold house on a quiet no-through road on the Isle of Dogs. The house has been modernised to an exacting standard throughout & benefits from a ground floor rear extension to add a 2nd reception room. The ground floor therefore benefits from a lovely "flow" from the entrance, via the dining room which is open-plan with the high-spec kitchen (a kitchen which boasts ample storage & work-surface space as well as a range cooker), through the sunny sitting room out onto the patio & into the private rear garden. The South-East-facing rear garden extends to approximately 80 feet. The gardens of the houses at Hesperus Crescent are amongst the largest/longest gardens of any houses on the Isle of Dogs. There is also a ground floor W/C for convenience.