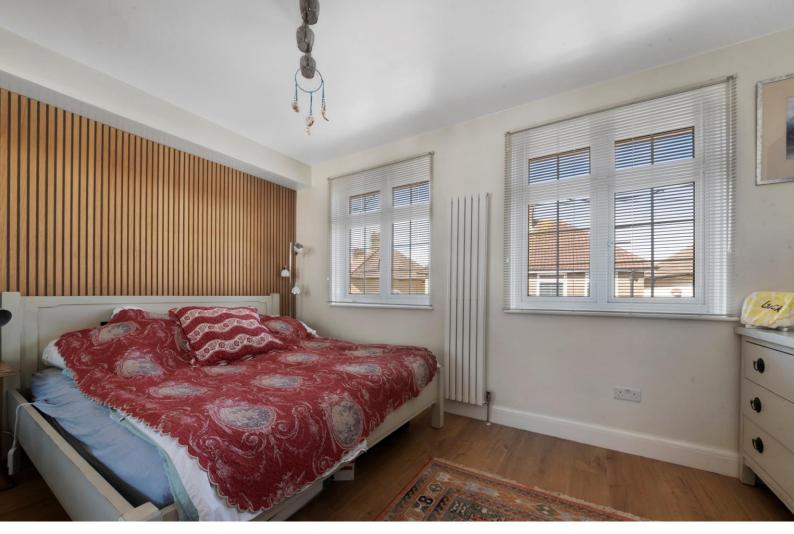

Upstairs are the main bedroom, complete with a stylish wood "feature wall", 2nd bedroom & the main bathroom. There is additionally access to an insulated, carpeted, & useable loft room with Velux windows which could potentially be formally converted into a 3rd bedroom, with en suite bathroom (subject to planning permission).