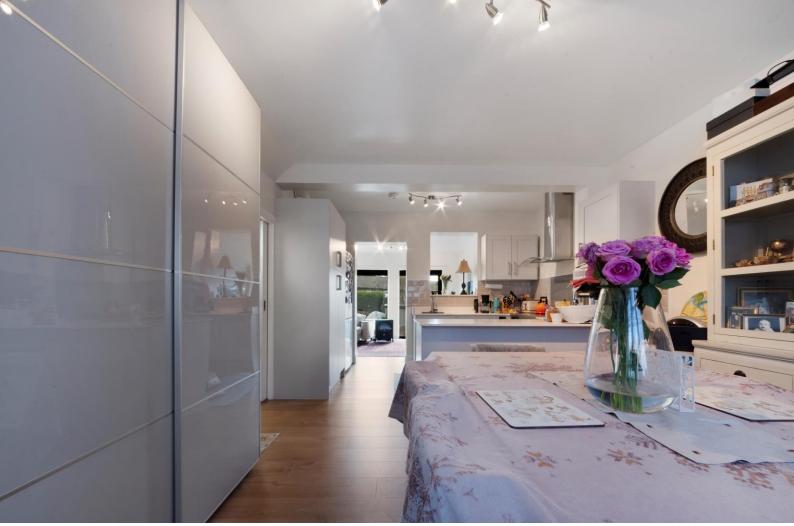

A lovely 2 bedroom end-of-terrace freehold house on a quiet no-through road on the Isle of Dogs. The house has been modernised to an exacting standard throughout & benefits from a ground floor rear extension to add a 2nd reception room. The ground floor therefore benefits from a lovely "flow" from the entrance, via the dining room which is open-plan with the high-spec kitchen (a kitchen which boasts ample storage & work-surface space as well as a range cooker), through the sunny sitting room out onto the patio & into the private rear garden. The South-East-facing rear garden extends to approximately 80 feet. The gardens of the houses at Hesperus Crescent are amongst the largest/longest gardens of any houses on the Isle of Dogs. There is also a ground floor W/C for convenience.