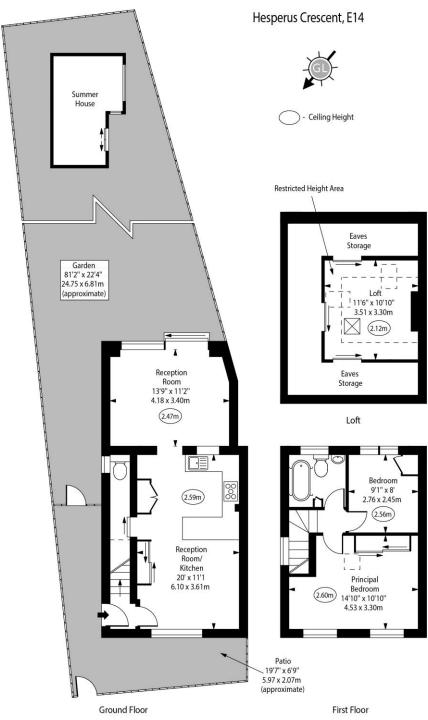

## Chestertons Canary Wharf & Greenwich Sales

Harbour Island
28 Harbour Exchange Square
London
E14 9GE
canarywharf@chestertons.co.uk
020 7510 8300
chestertons.co.uk

Approx Gross Internal Area 766 Sq Ft - 71.16 Sq M

(Excluding Loft & Summer House)

Loft Area 300 Sq Ft - 27.87 Sq M Summer House Area 90 Sq Ft - 8.36 Sq M

For Illustration Purposes Only - Not To Scale www.goldlens.co.uk Ref. No. 027366R