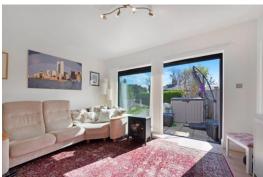

A lovely 2 bedroom end-of-terrace freehold house on a quiet no-through road on the Isle of Dogs. The house has been modernised to an exacting standard throughout & benefits from a ground floor rear extension to add a 2nd reception room. The ground floor therefore benefits from a lovely "flow" from the entrance, via the dining room which is open-plan with the high-spec kitchen (a kitchen which boasts ample storage & work-surface space as well as a range cooker), through the sunny sitting room out onto the patio & into the private rear garden. The South-East-facing rear garden extends to approximately 80 feet. The gardens of the houses at Hesperus Crescent are amongst the largest/longest gardens of any houses on the Isle of Dogs. There is also a ground floor W/C for convenience.