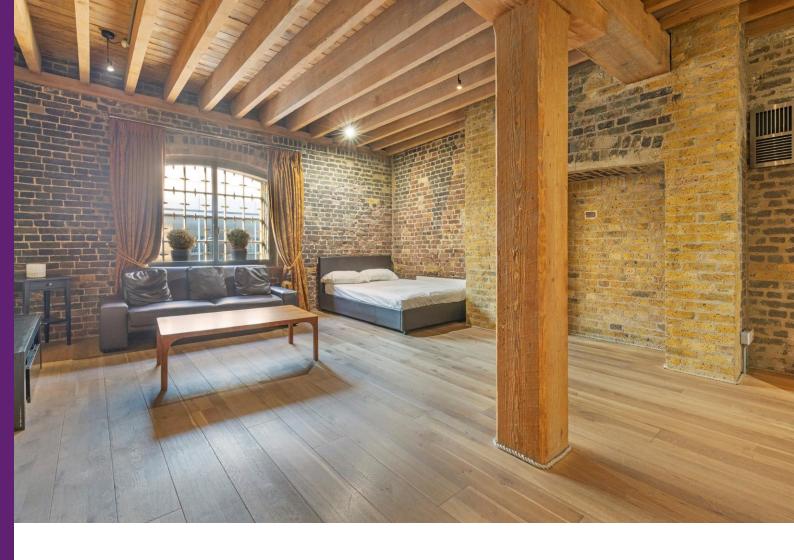

The apartment is situated on the 1st floor and provides accommodation over 592sq ft of internal living space. The open-plan living arrangement is spacious, benefits from high ceilings and a fully integrated kitchen. The exposed rafters, brick work, window grates and large wooden columns create a real sense of history, and a very interesting space. The apartment also benefits from a private, off-street parking space and 24hr concierge services.