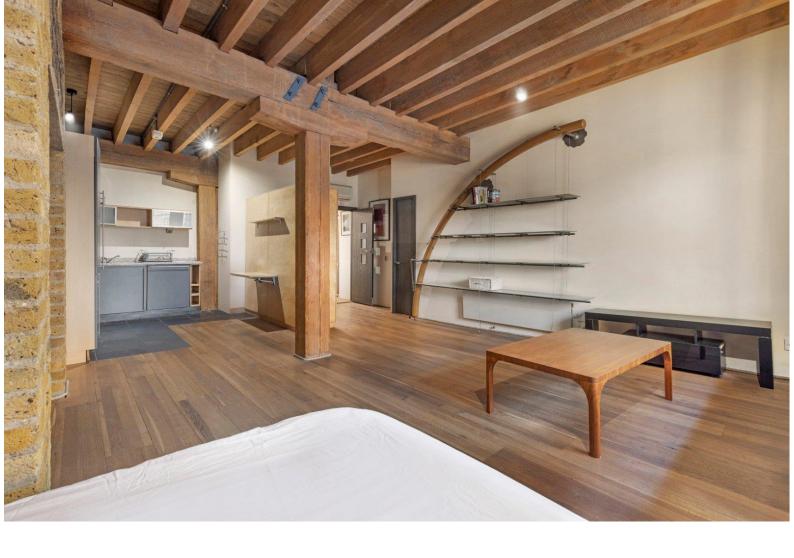

The apartment is situated on the 1st floor and provides accommodation over 592sq ft of internal living space. The open-plan living arrangement is spacious, benefits from high ceilings and a fully integrated kitchen. The exposed rafters, brick work, window grates and large wooden columns create a real sense of history, and a very interesting space. The apartment also benefits from a private, off-street parking space and 24hr concierge services.