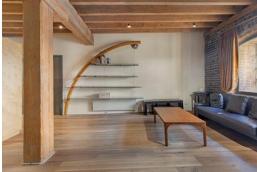

The apartment is situated on the 1st floor and provides accommodation over 592sq ft of internal living space. The open-plan living arrangement is spacious, benefits from high ceilings and a fully integrated kitchen. The exposed rafters, brick work, window grates and large wooden columns create a real sense of history, and a very interesting space. The apartment also benefits from a private, off-street parking space and 24hr concierge services.