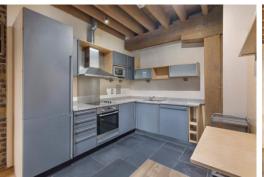

The apartment is situated on the 1st floor and provides accommodation over 592sq ft of internal living space. The open-plan living arrangement is spacious, benefits from high ceilings and a fully integrated kitchen. The exposed rafters, brick work, window grates and large wooden columns create a real sense of history, and a very interesting space. The apartment also benefits from a private, off-street parking space and 24hr concierge services.