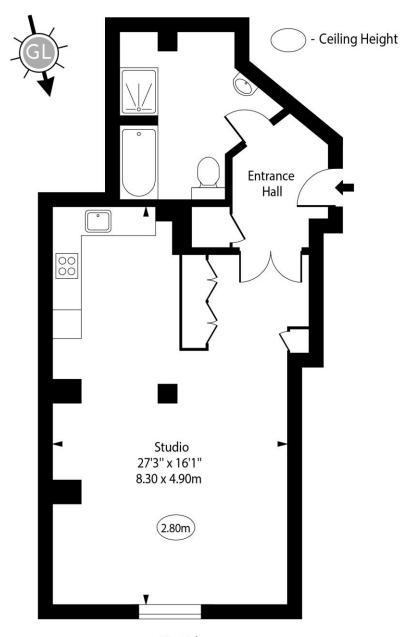

### Port East Apartments, Hertsmere Road, E14

First Floor

Approx Gross Internal Area

592 Sq Ft - 55.00 Sq M

For Illustration Purposes Only - Not To Scale www.goldlens.co.uk Ref. No. 027244J